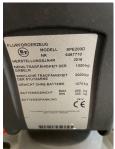

## **BT - SPE 200 D**

Preis auf Anfrage

Offer Nr.: HPK0183 Manufacturer: ВТ Model: SPE 200 D YoC: 2016 Seriennr.: ... 467710 Operating Hoursh: 4,443 h Lifting capacity: 1,000 kg Lifting height: 2,100 mm Construction height: 1,600 mm Forks: Länge 1.150 mm **Engine type:** Electric Type of construction: High-lift pallet truck

Mast type:StandardTechnical Condition:goodCondition (visual):goodUVV (Technical Inspection):currentTyres:Polyurethane

**Battery:** Bj. 2016 24 Volt 500 Ah

Dead weight: 1,400 kg

Ready to use. Shipping can be arranged at your request. Sold as seen without any warranty. Please make an arrangement for evaluation prior to order.