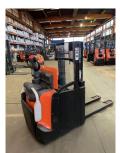

## **BT - SPE 200 D**

Preis auf Anfrage

Offer Nr.: HPK0183 Manufacturer: ВТ Model: SPE 200 D YoC: 2016 Seriennr.: ... 467710 Operating Hoursh: 4,443 h Lifting capacity: 1,000 kg Lifting height: 2,100 mm Construction height: 1,600 mm Forks: Länge 1.150 mm **Engine type:** Electric Type of construction: High-lift pallet truck

Mast type:StandardTechnical Condition:goodCondition (visual):goodUVV (Technical Inspection):currentTyres:Polyurethane

**Battery:** Bj. 2016 24 Volt 500 Ah

Dead weight: 1,400 kg

Ready to use. Shipping can be arranged at your request. Sold as seen without any warranty. Please make an arrangement for evaluation prior to order.