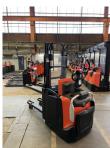

## **BT - SPE 200 D**

Preis auf Anfrage

Offer Nr.: HPK0183 Manufacturer: ВТ Model: SPE 200 D YoC: 2016 Seriennr.: ... 467710 Operating Hoursh: 4,443 h Lifting capacity: 1,000 kg Lifting height: 2,100 mm Construction height: 1,600 mm Forks: Länge 1.150 mm **Engine type:** Electric Type of construction: High-lift pallet truck

Mast type:StandardTechnical Condition:goodCondition (visual):goodUVV (Technical Inspection):currentTyres:Polyurethane

**Battery:** Bj. 2016 24 Volt 500 Ah

Dead weight: 1,400 kg

Ready to use. Shipping can be arranged at your request. Sold as seen without any warranty. Please make an arrangement for evaluation prior to order.