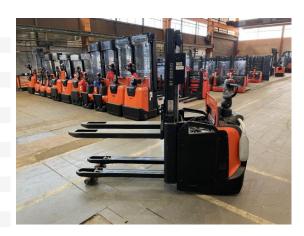

## **BT - SPE 200 D**

Preis auf Anfrage

Offer Nr.: HPK0183 Manufacturer: ВТ Model: SPE 200 D YoC: 2016 Seriennr.: ... 467710 Operating Hoursh: 4,443 h Lifting capacity: 1,000 kg Lifting height: 2,100 mm Construction height: 1,600 mm Forks: Länge 1.150 mm **Engine type:** Electric Type of construction: High-lift pallet truck

Mast type:StandardTechnical Condition:goodCondition (visual):goodUVV (Technical Inspection):currentTyres:Polyurethane

**Battery:** Bj. 2016 24 Volt 500 Ah

Dead weight: 1,400 kg

Ready to use. Shipping can be arranged at your request. Sold as seen without any warranty. Please make an arrangement for evaluation prior to order.