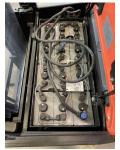

Mast type:StandardTechnical Condition:goodCondition (visual):goodUVV (Technical Inspection):currentTyres:Polyurethane

**Battery:** Bj. 2016 24 Volt 500 Ah

Dead weight: 1,400 kg

Ready to use. Shipping can be arranged at your request. Sold as seen without any warranty. Please make an arrangement for evaluation prior to order.