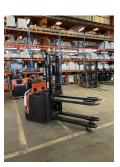

## **BT - SPE 200 D**

Preis auf Anfrage

Offer Nr.: HPK0183 Manufacturer: ВТ Model: SPE 200 D YoC: 2016 Seriennr.: ... 467710 Operating Hoursh: 4,443 h Lifting capacity: 1,000 kg Lifting height: 2,100 mm Construction height: 1,600 mm Forks: Länge 1.150 mm **Engine type:** Electric Type of construction: High-lift pallet truck

Mast type:StandardTechnical Condition:goodCondition (visual):goodUVV (Technical Inspection):currentTyres:Polyurethane

**Battery:** Bj. 2016 24 Volt 500 Ah

Dead weight: 1,400 kg

Ready to use. Shipping can be arranged at your request. Sold as seen without any warranty. Please make an arrangement for evaluation prior to order.