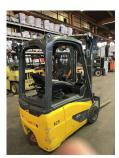

## Linde - E 14 EVO

Preis auf Anfrage

Offer Nr.: HPK0525 Manufacturer: Linde Model: **E 14 EVO** YoC: 2017 Seriennr.: ... H05587 4,440 h Operating Hoursh: Lifting capacity: 1,400 kg Lifting height: 3,300 mm Free lift: 1,650 mm **Construction height:** 2,140 mm Forks: Länge 1.200 mm **Engine type:** Electric Type of construction: Electric 4-wheel

Mast type:DuplexAttachments:Sideshifts

Additional equipment: 3rd valve, Pedal-gesteuert, 4th valve, Load

guard grill

Technical Condition:goodCondition (visual):fair

**UVV (Technical Inspection):** not specified

Tyres: Solid

**Battery:** Bj. 2017 48 Volt 520 Ah

Dead weight: 3,175 kg

Ready to use. Shipping can be arranged at your request. Sold as seen without any warranty. Please make an arrangement for evaluation prior to order.