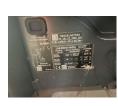

## Linde - E 14 EVO

Preis auf Anfrage

Offer Nr.: HPK0525 Manufacturer: Linde Model: **E 14 EVO** YoC: 2017 Seriennr.: ... H05587 4,440 h Operating Hoursh: Lifting capacity: 1,400 kg Lifting height: 3,300 mm Free lift: 1,650 mm **Construction height:** 2,140 mm Forks: Länge 1.200 mm **Engine type:** Electric Type of construction: Electric 4-wheel