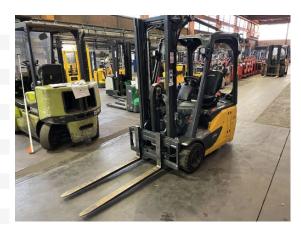

## Linde - E 14 EVO

Preis auf Anfrage

Offer Nr.: HPK0525 Manufacturer: Linde Model: **E 14 EVO** YoC: 2017 Seriennr.: ... H05587 4,440 h Operating Hoursh: Lifting capacity: 1,400 kg Lifting height: 3,300 mm Free lift: 1,650 mm **Construction height:** 2,140 mm Forks: Länge 1.200 mm **Engine type:** Electric Type of construction: Electric 4-wheel

Mast type:DuplexAttachments:Sideshifts

Additional equipment: 3rd valve, Pedal-gesteuert, 4th valve, Load

guard grill

Technical Condition:goodCondition (visual):fair

**UVV (Technical Inspection):** not specified

Tyres: Solid

**Battery:** Bj. 2017 48 Volt 520 Ah

Dead weight: 3,175 kg

Ready to use. Shipping can be arranged at your request. Sold as seen without any warranty. Please make an arrangement for evaluation prior to order.