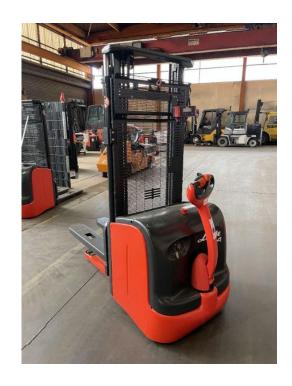

## Linde - L14 - SERVO/WAAGE/Ladegerät integriert

Preis auf Anfrage

Offer Nr.: HPK0523 Manufacturer: Linde Model: L14 YoC: 2012 Seriennr.: ... C04542 Operating Hoursh: 5,422 h Lifting capacity: 1,400 kg Lifting height: 3,010 mm **Construction height:** 1,920 mm Forks: Länge 1.200 mm Engine type: Electric Type of construction: High-lift pallet truck Mast type: Standard Additional equipment: Servo, Scales, Integrated charger **Technical Condition:** excellent Condition (visual): excellent UVV (Technical Inspection): current Tyres: Polyurethane Bj. 07-2012 24 Volt 375 Ah **Battery:** Dead weight: 1,035 kg