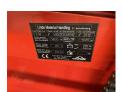

## Linde - L14 - SERVO/WAAGE/Ladegerät integriert

Preis auf Anfrage

Offer Nr.: HPK0523 Manufacturer: Linde Model: L14 YoC: 2012 Seriennr.: ... C04542 Operating Hoursh: 5,422 h Lifting capacity: 1,400 kg Lifting height: 3,010 mm **Construction height:** 1,920 mm Forks: Länge 1.200 mm Engine type: Electric Type of construction: High-lift pallet truck Mast type: Standard Additional equipment: Servo, Scales, Integrated charger **Technical Condition:** excellent Condition (visual): excellent UVV (Technical Inspection): current Tyres: Polyurethane Bj. 07-2012 24 Volt 375 Ah **Battery:** Dead weight: 1,035 kg