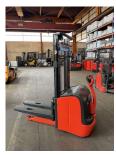

## Linde - L14 - SERVO/WAAGE/Ladegerät integriert

Preis auf Anfrage

Offer Nr.: HPK0523 Manufacturer: Linde Model: L14 YoC: 2012 Seriennr.: ... C04542 Operating Hoursh: 5,422 h Lifting capacity: 1,400 kg Lifting height: 3,010 mm **Construction height:** 1,920 mm Forks: Länge 1.200 mm Engine type: Electric Type of construction: High-lift pallet truck Mast type: Standard Additional equipment: Servo, Scales, Integrated charger **Technical Condition:** excellent Condition (visual): excellent UVV (Technical Inspection): current Tyres: Polyurethane Bj. 07-2012 24 Volt 375 Ah **Battery:** Dead weight: 1,035 kg

Ready to use. Shipping can be arranged at your request. Sold as seen without any warranty. Please make an arrangement for evaluation prior to order.

(h) Operating hours quoted as read from the counters, errors excepted.