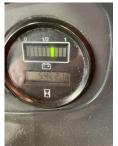

## Linde - L14 - SERVO/WAAGE/Ladegerät integriert

Preis auf Anfrage

Offer Nr.: HPK0523 Manufacturer: Linde Model: L14 YoC: 2012 Seriennr.: ... C04542 Operating Hoursh: 5,422 h Lifting capacity: 1,400 kg Lifting height: 3,010 mm **Construction height:** 1,920 mm Forks: Länge 1.200 mm Engine type: Electric Type of construction: High-lift pallet truck Mast type: Standard Additional equipment: Servo, Scales, Integrated charger **Technical Condition:** excellent Condition (visual): excellent UVV (Technical Inspection): current Tyres: Polyurethane Bj. 07-2012 24 Volt 375 Ah **Battery:** Dead weight: 1,035 kg

Ready to use. Shipping can be arranged at your request. Sold as seen without any warranty. Please make an arrangement for evaluation prior to order.

(h) Operating hours quoted as read from the counters, errors excepted.