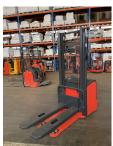

## Linde - L14 - SERVO/WAAGE/Ladegerät integriert

Preis auf Anfrage

Offer Nr.: HPK0523 Manufacturer: Linde Model: L14 YoC: 2012 Seriennr.: ... C04542 Operating Hoursh: 5,422 h Lifting capacity: 1,400 kg Lifting height: 3,010 mm **Construction height:** 1,920 mm Forks: Länge 1.200 mm Engine type: Electric Type of construction: High-lift pallet truck Mast type: Standard Additional equipment: Servo, Scales, Integrated charger **Technical Condition:** excellent Condition (visual): excellent UVV (Technical Inspection): current Tyres: Polyurethane Bj. 07-2012 24 Volt 375 Ah **Battery:** Dead weight: 1,035 kg

Ready to use. Shipping can be arranged at your request. Sold as seen without any warranty. Please make an arrangement for evaluation prior to order.

(h) Operating hours quoted as read from the counters, errors excepted.