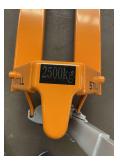

## Still - HPS25 - 2,5to/ SchnellHUB/TandemRollen

Preis auf Anfrage

| Offer Nr.:                  | HPS10180          |
|-----------------------------|-------------------|
| Manufacturer:               | Still             |
| Model:                      | HPS25             |
| YoC:                        | 2020              |
| Seriennr.:                  | 010180            |
| Lifting capacity:           | 2,500 kg          |
| Construction height:        | 1,550 mm          |
| Engine type:                | manual/none       |
| Type of construction:       | Hand pallet truck |
| Mast type:                  | None              |
| Technical Condition:        | like new          |
| Condition (visual):         | like new          |
| UVV (Technical Inspection): | not specified     |
| Tyres:                      | Polyurethane      |
| Dead weight:                | 65 kg             |