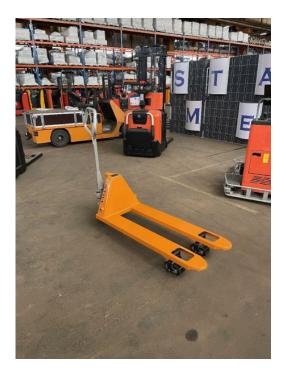

## Still - HPS25 - 2,5to/ SchnellHUB/TandemRollen

Preis auf Anfrage

| Offer Nr.:                  | HPS10180          |
|-----------------------------|-------------------|
| Manufacturer:               | Still             |
| Model:                      | HPS25             |
| YoC:                        | 2020              |
| Seriennr.:                  | 010180            |
| Lifting capacity:           | 2,500 kg          |
| Construction height:        | 1,550 mm          |
| Engine type:                | manual/none       |
| Type of construction:       | Hand pallet truck |
| Mast type:                  | None              |
| Technical Condition:        | like new          |
| Condition (visual):         | like new          |
| UVV (Technical Inspection): | not specified     |
| Tyres:                      | Polyurethane      |
| Dead weight:                | 65 kg             |