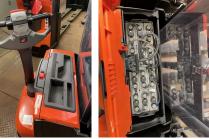

## **BT - SWE 120**

Preis auf Anfrage

| Offer Nr.:                     | НРК0167                     |
|--------------------------------|-----------------------------|
| Manufacturer:                  | BT                          |
| Model:                         | SWE 120                     |
| YoC:                           | 2014                        |
| Seriennr.:                     | 313917                      |
| Operating Hours <sup>h</sup> : | 3,367 h                     |
| Lifting capacity:              | 1,200 kg                    |
| Lifting height:                | 3,300 mm                    |
| Free lift:                     | 1,650 mm                    |
| Construction height:           | 2,140 mm                    |
| Forks:                         | Länge 1.150 mm              |
| Engine type:                   | Electric                    |
| Type of construction:          | High-lift pallet truck      |
| Mast type:                     | Duplex                      |
| Technical Condition:           | excellent                   |
| Condition (visual):            | excellent                   |
| UVV (Technical Inspection):    | current                     |
| Tyres:                         | Polyurethane                |
| Battery:                       | Bj. 2014 / 24 Volt / 375 Ah |
| Dead weight:                   | 1,050 kg                    |