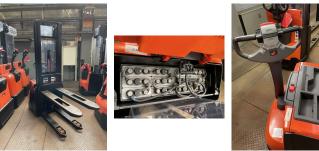

## **BT - SWE 120**

Preis auf Anfrage

| Offer Nr.:                     | НРК0167                     |
|--------------------------------|-----------------------------|
| Manufacturer:                  | BT                          |
| Model:                         | SWE 120                     |
| YoC:                           | 2014                        |
| Seriennr.:                     | 313917                      |
| Operating Hours <sup>h</sup> : | 3,367 h                     |
| Lifting capacity:              | 1,200 kg                    |
| Lifting height:                | 3,300 mm                    |
| Free lift:                     | 1,650 mm                    |
| Construction height:           | 2,140 mm                    |
| Forks:                         | Länge 1.150 mm              |
| Engine type:                   | Electric                    |
| Type of construction:          | High-lift pallet truck      |
| Mast type:                     | Duplex                      |
| Technical Condition:           | excellent                   |
| Condition (visual):            | excellent                   |
| UVV (Technical Inspection):    | current                     |
| Tyres:                         | Polyurethane                |
| Battery:                       | Bj. 2014 / 24 Volt / 375 Ah |
| Dead weight:                   | 1,050 kg                    |