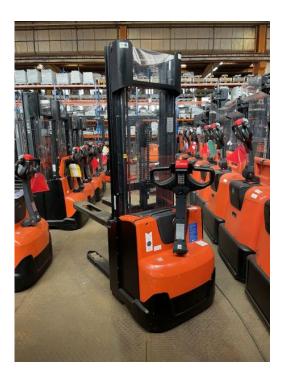

## **BT - SWE 120**

Preis auf Anfrage

| Offer Nr.:                     | НРК0167                     |
|--------------------------------|-----------------------------|
| Manufacturer:                  | BT                          |
| Model:                         | SWE 120                     |
| YoC:                           | 2014                        |
| Seriennr.:                     | 313917                      |
| Operating Hours <sup>h</sup> : | 3,367 h                     |
| Lifting capacity:              | 1,200 kg                    |
| Lifting height:                | 3,300 mm                    |
| Free lift:                     | 1,650 mm                    |
| Construction height:           | 2,140 mm                    |
| Forks:                         | Länge 1.150 mm              |
| Engine type:                   | Electric                    |
| Type of construction:          | High-lift pallet truck      |
| Mast type:                     | Duplex                      |
| Technical Condition:           | excellent                   |
| Condition (visual):            | excellent                   |
| UVV (Technical Inspection):    | current                     |
| Tyres:                         | Polyurethane                |
| Battery:                       | Bj. 2014 / 24 Volt / 375 Ah |
| Dead weight:                   | 1,050 kg                    |