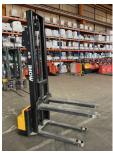

EST 110 Preis auf Anfrage

| Offer Nr.:                  | HPM0018                |
|-----------------------------|------------------------|
| Manufacturer:               | Sonstige               |
| Model:                      | EST 110                |
| YoC:                        | 2020                   |
| Seriennr.:                  | 702085                 |
| Operating Hoursh:           | 108 h                  |
| Lifting capacity:           | 1,000 kg               |
| Lifting height:             | 3,300 mm               |
| Construction height:        | 2,210 mm               |
| Forks:                      | Länge 1.150 mm         |
| Engine type:                | Electric               |
| Type of construction:       | High-lift pallet truck |
| Mast type:                  | Standard               |
| Technical Condition:        | excellent              |
| Condition (visual):         | good                   |
| UVV (Technical Inspection): | current                |
| Tyres:                      | Polyurethane           |
| Battery:                    | 2020                   |
| Dead weight:                | 1,100 kg               |