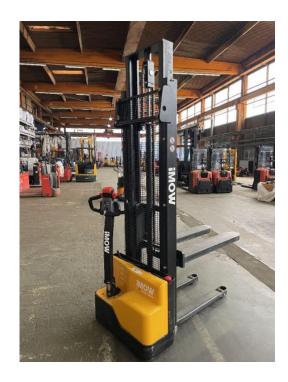

EST 110 Preis auf Anfrage

| Offer Nr.:                  | HPM0018                |
|-----------------------------|------------------------|
| Manufacturer:               | Sonstige               |
| Model:                      | EST 110                |
| YoC:                        | 2020                   |
| Seriennr.:                  | 702085                 |
| Operating Hoursh:           | 108 h                  |
| Lifting capacity:           | 1,000 kg               |
| Lifting height:             | 3,300 mm               |
| Construction height:        | 2,210 mm               |
| Forks:                      | Länge 1.150 mm         |
| Engine type:                | Electric               |
| Type of construction:       | High-lift pallet truck |
| Mast type:                  | Standard               |
| Technical Condition:        | excellent              |
| Condition (visual):         | good                   |
| UVV (Technical Inspection): | current                |
| Tyres:                      | Polyurethane           |
| Battery:                    | 2020                   |
| Dead weight:                | 1,100 kg               |