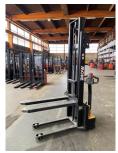

EST 110 Preis auf Anfrage

| Offer Nr.:                  | HPM0018                |
|-----------------------------|------------------------|
| Manufacturer:               | Sonstige               |
| Model:                      | EST 110                |
| YoC:                        | 2020                   |
| Seriennr.:                  | 702085                 |
| Operating Hoursh:           | 108 h                  |
| Lifting capacity:           | 1,000 kg               |
| Lifting height:             | 3,300 mm               |
| Construction height:        | 2,210 mm               |
| Forks:                      | Länge 1.150 mm         |
| Engine type:                | Electric               |
| Type of construction:       | High-lift pallet truck |
| Mast type:                  | Standard               |
| Technical Condition:        | excellent              |
| Condition (visual):         | good                   |
| UVV (Technical Inspection): | current                |
| Tyres:                      | Polyurethane           |
| Battery:                    | 2020                   |
| Dead weight:                | 1,100 kg               |