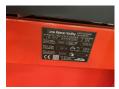

Linde - L16 AP

Preis auf Anfrage

Offer Nr.: HPK0511 Manufacturer: Linde Model: L16 AP YoC: 2015 Seriennr.: ... F02463 Operating Hours<sup>h</sup>: 1,148 h Lifting capacity: 1,600 kg Lifting height: 2,930 mm Free lift: 1,520 mm **Construction height:** 1,930 mm Forks: Lönge 1.200 mm Engine type: Electric Type of construction: High-lift pallet truck Duplex Mast type: Additional equipment: Initial lift, Scales, Platform - foldable **Technical Condition:** excellent excellent Condition (visual): **UVV** (Technical Inspection): current Tyres: Polyurethane **Battery:** Bj. 2015 24 Volt 300 Ah