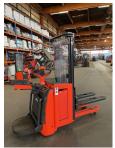

Linde - L16 AP

Preis auf Anfrage

Offer Nr.: HPK0511 Manufacturer: Linde Model: L16 AP YoC: 2015 Seriennr.: ... F02463 Operating Hours<sup>h</sup>: 1,148 h Lifting capacity: 1,600 kg Lifting height: 2,930 mm Free lift: 1,520 mm **Construction height:** 1,930 mm Forks: Lönge 1.200 mm Engine type: Electric Type of construction: High-lift pallet truck Duplex Mast type: Additional equipment: Initial lift, Scales, Platform - foldable **Technical Condition:** excellent excellent Condition (visual): **UVV** (Technical Inspection): current Tyres: Polyurethane **Battery:** Bj. 2015 24 Volt 300 Ah