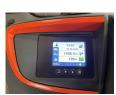

Linde - L16 AP

Preis auf Anfrage

Offer Nr.: HPK0511 Manufacturer: Linde Model: L16 AP YoC: 2015 Seriennr.: ... F02463 Operating Hours<sup>h</sup>: 1,148 h Lifting capacity: 1,600 kg Lifting height: 2,930 mm Free lift: 1,520 mm **Construction height:** 1,930 mm Forks: Lönge 1.200 mm Engine type: Electric Type of construction: High-lift pallet truck Duplex Mast type: Additional equipment: Initial lift, Scales, Platform - foldable **Technical Condition:** excellent excellent Condition (visual): **UVV** (Technical Inspection): current Tyres: Polyurethane **Battery:** Bj. 2015 24 Volt 300 Ah