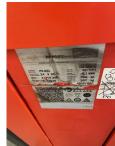

Linde - L16 AP

Preis auf Anfrage

Offer Nr.: HPK0511 Manufacturer: Linde Model: L16 AP YoC: 2015 Seriennr.: ... F02463 Operating Hours<sup>h</sup>: 1,148 h Lifting capacity: 1,600 kg Lifting height: 2,930 mm Free lift: 1,520 mm **Construction height:** 1,930 mm Forks: Lönge 1.200 mm Engine type: Electric Type of construction: High-lift pallet truck Duplex Mast type: Additional equipment: Initial lift, Scales, Platform - foldable **Technical Condition:** excellent excellent Condition (visual): **UVV** (Technical Inspection): current Tyres: Polyurethane **Battery:** Bj. 2015 24 Volt 300 Ah

Dead weight:

1,395 kg

Ready to use. Shipping can be arranged at your request. Sold as seen without any warranty. Please make an arrangement for evaluation prior to order.

(h) Operating hours quoted as read from the counters, errors excepted.