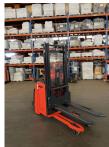

Linde - L16 AP

Preis auf Anfrage

Offer Nr.: HPK0511 Manufacturer: Linde Model: L16 AP YoC: 2015 Seriennr.: ... F02463 Operating Hours<sup>h</sup>: 1,148 h Lifting capacity: 1,600 kg Lifting height: 2,930 mm Free lift: 1,520 mm **Construction height:** 1,930 mm Forks: Lönge 1.200 mm Engine type: Electric Type of construction: High-lift pallet truck Duplex Mast type: Additional equipment: Initial lift, Scales, Platform - foldable **Technical Condition:** excellent excellent Condition (visual): **UVV** (Technical Inspection): current Tyres: Polyurethane **Battery:** Bj. 2015 24 Volt 300 Ah