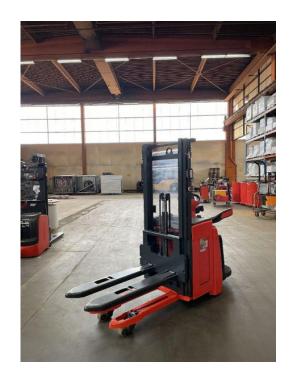

Linde - L16 AP

Preis auf Anfrage

Offer Nr.: HPK0511 Manufacturer: Linde Model: L16 AP YoC: 2015 Seriennr.: ... F02463 Operating Hours<sup>h</sup>: 1,148 h Lifting capacity: 1,600 kg Lifting height: 2,930 mm Free lift: 1,520 mm **Construction height:** 1,930 mm Forks: Lönge 1.200 mm Engine type: Electric Type of construction: High-lift pallet truck Duplex Mast type: Additional equipment: Initial lift, Scales, Platform - foldable **Technical Condition:** excellent excellent Condition (visual): **UVV** (Technical Inspection): current Tyres: Polyurethane **Battery:** Bj. 2015 24 Volt 300 Ah

Dead weight:

1,395 kg

Ready to use. Shipping can be arranged at your request. Sold as seen without any warranty. Please make an arrangement for evaluation prior to order.

(h) Operating hours quoted as read from the counters, errors excepted.