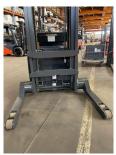

## Crown - SH 5520 - 1,8

Preis auf Anfrage

| Offer Nr.:                  | HPH0316                 |
|-----------------------------|-------------------------|
| Manufacturer:               | Crown                   |
| Model:                      | SH 5520 - 1,8           |
| YoC:                        | 2012                    |
| Seriennr.:                  | 304626                  |
| Operating Hoursh:           | 5,500 h                 |
| Lifting capacity:           | 1,800 kg                |
| Lifting height:             | 3,225 mm                |
| Construction height:        | 2,250 mm                |
| Forks:                      | Länge 1.000 mm          |
| Engine type:                | Electric                |
| Type of construction:       | Reach stacker           |
| Mast type:                  | Standard                |
| Additional equipment:       | 3rd valve, Servo        |
| Technical Condition:        | excellent               |
| Condition (visual):         | good                    |
| UVV (Technical Inspection): | new                     |
| Tyres:                      | Polyurethane            |
| Battery:                    | Bj. 2012 24 Volt 300 Ah |
| Dead weight:                | 1,650 kg                |