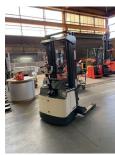

## Crown - SH 5520 - 1,8

Preis auf Anfrage

| Offer Nr.:                  | HPH0316                 |
|-----------------------------|-------------------------|
| Manufacturer:               | Crown                   |
| Model:                      | SH 5520 - 1,8           |
| YoC:                        | 2012                    |
| Seriennr.:                  | 304626                  |
| Operating Hoursh:           | 5,500 h                 |
| Lifting capacity:           | 1,800 kg                |
| Lifting height:             | 3,225 mm                |
| Construction height:        | 2,250 mm                |
| Forks:                      | Länge 1.000 mm          |
| Engine type:                | Electric                |
| Type of construction:       | Reach stacker           |
| Mast type:                  | Standard                |
| Additional equipment:       | 3rd valve, Servo        |
| Technical Condition:        | excellent               |
| Condition (visual):         | good                    |
| UVV (Technical Inspection): | new                     |
| Tyres:                      | Polyurethane            |
| Battery:                    | Bj. 2012 24 Volt 300 Ah |
| Dead weight:                | 1,650 kg                |