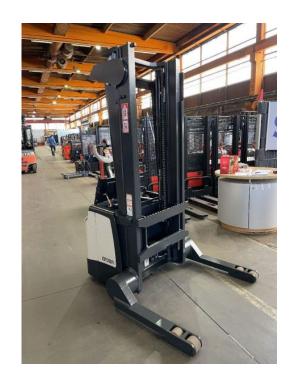

## Crown - SH 5520 - 1,8

Preis auf Anfrage

| Offer Nr.:                  | HPH0316                 |
|-----------------------------|-------------------------|
| Manufacturer:               | Crown                   |
| Model:                      | SH 5520 - 1,8           |
| YoC:                        | 2012                    |
| Seriennr.:                  | 304626                  |
| Operating Hoursh:           | 5,500 h                 |
| Lifting capacity:           | 1,800 kg                |
| Lifting height:             | 3,225 mm                |
| Construction height:        | 2,250 mm                |
| Forks:                      | Länge 1.000 mm          |
| Engine type:                | Electric                |
| Type of construction:       | Reach stacker           |
| Mast type:                  | Standard                |
| Additional equipment:       | 3rd valve, Servo        |
| Technical Condition:        | excellent               |
| Condition (visual):         | good                    |
| UVV (Technical Inspection): | new                     |
| Tyres:                      | Polyurethane            |
| Battery:                    | Bj. 2012 24 Volt 300 Ah |
| Dead weight:                | 1,650 kg                |