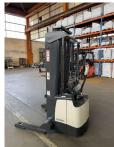

## Crown - SH 5520 - 1,8

Preis auf Anfrage

| Offer Nr.:                  | HPH0316                 |
|-----------------------------|-------------------------|
| Manufacturer:               | Crown                   |
| Model:                      | SH 5520 - 1,8           |
| YoC:                        | 2012                    |
| Seriennr.:                  | 304626                  |
| Operating Hoursh:           | 5,500 h                 |
| Lifting capacity:           | 1,800 kg                |
| Lifting height:             | 3,225 mm                |
| Construction height:        | 2,250 mm                |
| Forks:                      | Länge 1.000 mm          |
| Engine type:                | Electric                |
| Type of construction:       | Reach stacker           |
| Mast type:                  | Standard                |
| Additional equipment:       | 3rd valve, Servo        |
| Technical Condition:        | excellent               |
| Condition (visual):         | good                    |
| UVV (Technical Inspection): | new                     |
| Tyres:                      | Polyurethane            |
| Battery:                    | Bj. 2012 24 Volt 300 Ah |
| Dead weight:                | 1,650 kg                |