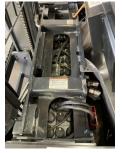

## Crown - SH 5520 - 1,8

Preis auf Anfrage

| Offer Nr.:                  | HPH0316                 |
|-----------------------------|-------------------------|
| Manufacturer:               | Crown                   |
| Model:                      | SH 5520 - 1,8           |
| YoC:                        | 2012                    |
| Seriennr.:                  | 304626                  |
| Operating Hoursh:           | 5,500 h                 |
| Lifting capacity:           | 1,800 kg                |
| Lifting height:             | 3,225 mm                |
| Construction height:        | 2,250 mm                |
| Forks:                      | Länge 1.000 mm          |
| Engine type:                | Electric                |
| Type of construction:       | Reach stacker           |
| Mast type:                  | Standard                |
| Additional equipment:       | 3rd valve, Servo        |
| Technical Condition:        | excellent               |
| Condition (visual):         | good                    |
| UVV (Technical Inspection): | new                     |
| Tyres:                      | Polyurethane            |
| Battery:                    | Bj. 2012 24 Volt 300 Ah |
| Dead weight:                | 1,650 kg                |