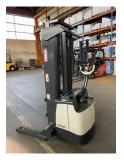

## Crown - SH 5520 - 1,8

Preis auf Anfrage

| Offer Nr.:                  | HPH0316                 |
|-----------------------------|-------------------------|
| Manufacturer:               | Crown                   |
| Model:                      | SH 5520 - 1,8           |
| YoC:                        | 2012                    |
| Seriennr.:                  | 304626                  |
| Operating Hoursh:           | 5,500 h                 |
| Lifting capacity:           | 1,800 kg                |
| Lifting height:             | 3,225 mm                |
| Construction height:        | 2,250 mm                |
| Forks:                      | Länge 1.000 mm          |
| Engine type:                | Electric                |
| Type of construction:       | Reach stacker           |
| Mast type:                  | Standard                |
| Additional equipment:       | 3rd valve, Servo        |
| Technical Condition:        | excellent               |
| Condition (visual):         | good                    |
| UVV (Technical Inspection): | new                     |
| Tyres:                      | Polyurethane            |
| Battery:                    | Bj. 2012 24 Volt 300 Ah |
| Dead weight:                | 1,650 kg                |