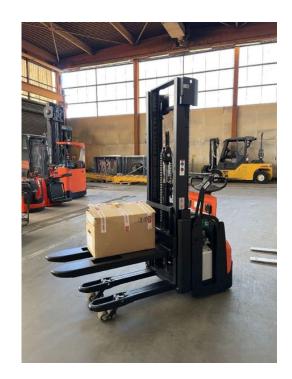

## BT - SWE 145 L - 1,45to/ Duplex3.300HH/Initialhub

Preis auf Anfrage

| Offer Nr.:                  | HPK0533                                   |
|-----------------------------|-------------------------------------------|
| Manufacturer:               | BT                                        |
| Model:                      | SWE 145 L                                 |
| YoC:                        | 2017                                      |
| Seriennr.:                  | 528825                                    |
| Operating Hoursh:           | 5,995 h                                   |
| Lifting capacity:           | 1,450 kg                                  |
| Lifting height:             | 3,300 mm                                  |
| Free lift:                  | 1,700 mm                                  |
| Construction height:        | 2,200 mm                                  |
| Forks:                      | Länge 1.150 mm                            |
| Engine type:                | Electric                                  |
| Type of construction:       | High-lift pallet truck                    |
| Mast type:                  | Duplex                                    |
| Additional equipment:       | Initial lift                              |
| Technical Condition:        | excellent                                 |
| Condition (visual):         | excellent                                 |
| UVV (Technical Inspection): | new                                       |
| Tyres:                      | Polyurethane                              |
| Battery:                    | Lithium-Ionen / BJ. 2017 25,9 Volt 196 Ah |
| Dead weight:                | 1,375 kg                                  |