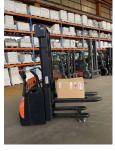

## BT - SWE 145 L - 1,45to/ Duplex3.300HH/Initialhub

Preis auf Anfrage

| Offer Nr.:                  | HPK0533                                   |
|-----------------------------|-------------------------------------------|
| Manufacturer:               | BT                                        |
| Model:                      | SWE 145 L                                 |
| YoC:                        | 2017                                      |
| Seriennr.:                  | 528825                                    |
| Operating Hoursh:           | 5,995 h                                   |
| Lifting capacity:           | 1,450 kg                                  |
| Lifting height:             | 3,300 mm                                  |
| Free lift:                  | 1,700 mm                                  |
| Construction height:        | 2,200 mm                                  |
| Forks:                      | Länge 1.150 mm                            |
| Engine type:                | Electric                                  |
| Type of construction:       | High-lift pallet truck                    |
| Mast type:                  | Duplex                                    |
| Additional equipment:       | Initial lift                              |
| Technical Condition:        | excellent                                 |
| Condition (visual):         | excellent                                 |
| UVV (Technical Inspection): | new                                       |
| Tyres:                      | Polyurethane                              |
| Battery:                    | Lithium-Ionen / BJ. 2017 25,9 Volt 196 Ah |
| Dead weight:                | 1,375 kg                                  |