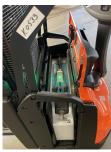

## BT - SWE 145 L - 1,45to/ Duplex3.300HH/Initialhub

Preis auf Anfrage

| Offer Nr.:                  | HPK0533                                   |
|-----------------------------|-------------------------------------------|
| Manufacturer:               | BT                                        |
| Model:                      | SWE 145 L                                 |
| YoC:                        | 2017                                      |
| Seriennr.:                  | 528825                                    |
| Operating Hoursh:           | 5,995 h                                   |
| Lifting capacity:           | 1,450 kg                                  |
| Lifting height:             | 3,300 mm                                  |
| Free lift:                  | 1,700 mm                                  |
| Construction height:        | 2,200 mm                                  |
| Forks:                      | Länge 1.150 mm                            |
| Engine type:                | Electric                                  |
| Type of construction:       | High-lift pallet truck                    |
| Mast type:                  | Duplex                                    |
| Additional equipment:       | Initial lift                              |
| Technical Condition:        | excellent                                 |
| Condition (visual):         | excellent                                 |
| UVV (Technical Inspection): | new                                       |
| Tyres:                      | Polyurethane                              |
| Battery:                    | Lithium-Ionen / BJ. 2017 25,9 Volt 196 Ah |
| Dead weight:                | 1,375 kg                                  |