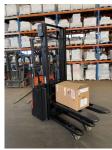

## BT - SWE 145 L - 1,45to/ Duplex3.300HH/Initialhub

Preis auf Anfrage

| Offer Nr.:                  | HPK0533                                   |
|-----------------------------|-------------------------------------------|
| Manufacturer:               | BT                                        |
| Model:                      | SWE 145 L                                 |
| YoC:                        | 2017                                      |
| Seriennr.:                  | 528825                                    |
| Operating Hoursh:           | 5,995 h                                   |
| Lifting capacity:           | 1,450 kg                                  |
| Lifting height:             | 3,300 mm                                  |
| Free lift:                  | 1,700 mm                                  |
| Construction height:        | 2,200 mm                                  |
| Forks:                      | Länge 1.150 mm                            |
| Engine type:                | Electric                                  |
| Type of construction:       | High-lift pallet truck                    |
| Mast type:                  | Duplex                                    |
| Additional equipment:       | Initial lift                              |
| Technical Condition:        | excellent                                 |
| Condition (visual):         | excellent                                 |
| UVV (Technical Inspection): | new                                       |
| Tyres:                      | Polyurethane                              |
| Battery:                    | Lithium-Ionen / BJ. 2017 25,9 Volt 196 Ah |
| Dead weight:                | 1,375 kg                                  |