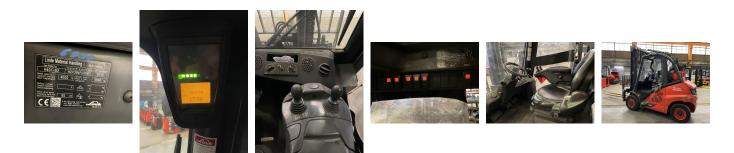

## Linde - 40 T - 02 - Halbkabine mit Persenning u. Heizung

Preis auf Anfrage

| Offer Nr.:                     | HPM0094                                                                            |
|--------------------------------|------------------------------------------------------------------------------------|
| Manufacturer:                  | Linde                                                                              |
| Model:                         | 40 T - 02                                                                          |
| YoC:                           | 2015                                                                               |
| Seriennr.:                     | F03061                                                                             |
| Operating Hours <sup>h</sup> : | 10,602 h                                                                           |
| Lifting capacity:              | 4,000 kg                                                                           |
| Lifting height:                | 3,760 mm                                                                           |
| Construction height:           | 2,615 mm                                                                           |
| Forks:                         | 2.400 mm                                                                           |
| Engine type:                   | LPG                                                                                |
| Type of construction:          | LPG forklift                                                                       |
| Mast type:                     | Standard                                                                           |
| Attachments:                   | Sideshifts                                                                         |
| Additional equipment:          | 3rd valve, Spotlight rear, Spotlight front, Front pane, Weatherproof cover, Heater |
| Technical Condition:           | good                                                                               |
| Condition (visual):            | fair                                                                               |
| UVV (Technical Inspection):    | not specified                                                                      |
| Tyres:                         | Solid                                                                              |
| Dead weight:                   | 5,690 kg                                                                           |