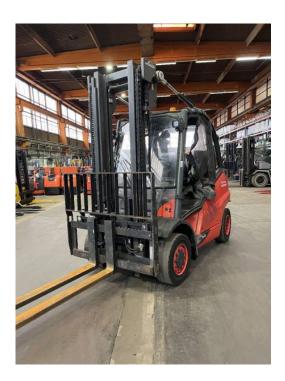

## Linde - 40 T - 02 - Halbkabine mit Persenning u. Heizung

Preis auf Anfrage

| Offer Nr.:                     | HPM0094                                                                            |
|--------------------------------|------------------------------------------------------------------------------------|
| Manufacturer:                  | Linde                                                                              |
| Model:                         | 40 T - 02                                                                          |
| YoC:                           | 2015                                                                               |
| Seriennr.:                     | F03061                                                                             |
| Operating Hours <sup>h</sup> : | 10,602 h                                                                           |
| Lifting capacity:              | 4,000 kg                                                                           |
| Lifting height:                | 3,760 mm                                                                           |
| Construction height:           | 2,615 mm                                                                           |
| Forks:                         | 2.400 mm                                                                           |
| Engine type:                   | LPG                                                                                |
| Type of construction:          | LPG forklift                                                                       |
| Mast type:                     | Standard                                                                           |
| Attachments:                   | Sideshifts                                                                         |
| Additional equipment:          | 3rd valve, Spotlight rear, Spotlight front, Front pane, Weatherproof cover, Heater |
| Technical Condition:           | good                                                                               |
| Condition (visual):            | fair                                                                               |
| UVV (Technical Inspection):    | not specified                                                                      |
| Tyres:                         | Solid                                                                              |
| Dead weight:                   | 5,690 kg                                                                           |