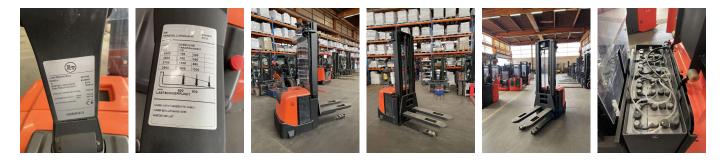

## BT - BT SPE 200 - 2to//HH3550/Waage

Preis auf Anfrage

| Offer Nr.:                     | HPM0007                                                        |
|--------------------------------|----------------------------------------------------------------|
| Manufacturer:                  | BT                                                             |
| Model:                         | BT SPE 200                                                     |
| YoC:                           | 2015                                                           |
| Seriennr.:                     | 393048                                                         |
| Operating Hours <sup>h</sup> : | 1,859 h                                                        |
| Lifting capacity:              | 2,000 kg                                                       |
| Lifting height:                | 3,550 mm                                                       |
| Construction height:           | 2,420 mm                                                       |
| Forks:                         | Länge 1.150 mm                                                 |
| Fork carriage:                 | !! Breite Gabeln! Amerikanische Ausführung<br>680mm breite! !! |
| Engine type:                   | Electric                                                       |
| Type of construction:          | High-lift pallet truck                                         |
| Mast type:                     | Standard                                                       |
| Additional equipment:          | Scales                                                         |
| Technical Condition:           | excellent                                                      |
| Condition (visual):            | excellent                                                      |
| UVV (Technical Inspection):    | current                                                        |
| Tyres:                         | Polyurethane                                                   |
| Battery:                       | Bj. 2013 24 Volt 430 Ah                                        |
| Dead weight:                   | 1,625 kg                                                       |