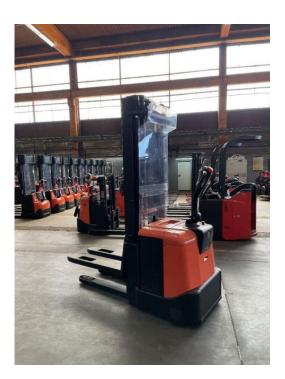

## BT - BT SPE 200 - 2to//HH3550/Waage

Preis auf Anfrage

| Offer Nr.:                     | HPM0007                                                        |
|--------------------------------|----------------------------------------------------------------|
| Manufacturer:                  | BT                                                             |
| Model:                         | BT SPE 200                                                     |
| YoC:                           | 2015                                                           |
| Seriennr.:                     | 393048                                                         |
| Operating Hours <sup>h</sup> : | 1,859 h                                                        |
| Lifting capacity:              | 2,000 kg                                                       |
| Lifting height:                | 3,550 mm                                                       |
| Construction height:           | 2,420 mm                                                       |
| Forks:                         | Länge 1.150 mm                                                 |
| Fork carriage:                 | !! Breite Gabeln! Amerikanische Ausführung<br>680mm breite! !! |
| Engine type:                   | Electric                                                       |
| Type of construction:          | High-lift pallet truck                                         |
| Mast type:                     | Standard                                                       |
| Additional equipment:          | Scales                                                         |
| Technical Condition:           | excellent                                                      |
| Condition (visual):            | excellent                                                      |
| UVV (Technical Inspection):    | current                                                        |
| Tyres:                         | Polyurethane                                                   |
| Battery:                       | Bj. 2013 24 Volt 430 Ah                                        |
| Dead weight:                   | 1,625 kg                                                       |