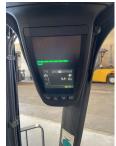

## Linde - E14 - 02 EVO

Preis auf Anfrage

Offer Nr.: HPM0132 Manufacturer: Linde Model: E14 - 02 EVO YoC: 2017 Seriennr.: ... H08196 Operating Hours<sup>h</sup>: 7,324 h Lifting capacity: 1,400 kg 4,650 mm Lifting height: **Construction height:** 2,840 mm Forks: Länge 1.200 mm **Engine type:** Electric Type of construction: Electric 3-wheel Mast type: Standard **Attachments:** Sideshifts Additional equipment: 3rd valve, Pedal-gesteuert **Technical Condition:** good Condition (visual): good **UVV** (Technical Inspection): current Tyres: Solid **Battery:** Bj. 2017 24 Volt 625 Ah

<sup>(</sup>h) Operating hours quoted as read from the counters, errors excepted.