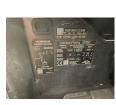

## Linde - E14 - 02 EVO

Preis auf Anfrage

Offer Nr.: HPM0132 Manufacturer: Linde Model: E14 - 02 EVO YoC: 2017 Seriennr.: ... H08196 Operating Hours<sup>h</sup>: 7,324 h Lifting capacity: 1,400 kg 4,650 mm Lifting height: **Construction height:** 2,840 mm Forks: Länge 1.200 mm **Engine type:** Electric Type of construction: Electric 3-wheel Mast type: Standard **Attachments:** Sideshifts Additional equipment: 3rd valve, Pedal-gesteuert **Technical Condition:** good Condition (visual): good **UVV** (Technical Inspection): current Tyres: Solid **Battery:** Bj. 2017 24 Volt 625 Ah