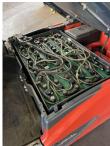

## Linde - E14 - 02 EVO

Preis auf Anfrage

Offer Nr.: HPM0132 Manufacturer: Linde Model: E14 - 02 EVO YoC: 2017 Seriennr.: ... H08196 Operating Hours<sup>h</sup>: 7,324 h Lifting capacity: 1,400 kg 4,650 mm Lifting height: **Construction height:** 2,840 mm Forks: Länge 1.200 mm **Engine type:** Electric Type of construction: Electric 3-wheel Mast type: Standard **Attachments:** Sideshifts Additional equipment: 3rd valve, Pedal-gesteuert **Technical Condition:** good Condition (visual): good **UVV** (Technical Inspection): current Tyres: Solid **Battery:** Bj. 2017 24 Volt 625 Ah