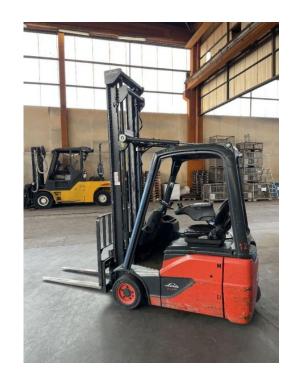

## Linde - E14 - 02 EVO

Preis auf Anfrage

Offer Nr.: HPM0132 Manufacturer: Linde Model: E14 - 02 EVO YoC: 2017 Seriennr.: ... H08196 Operating Hours<sup>h</sup>: 7,324 h Lifting capacity: 1,400 kg 4,650 mm Lifting height: **Construction height:** 2,840 mm Forks: Länge 1.200 mm **Engine type:** Electric Type of construction: Electric 3-wheel Mast type: Standard **Attachments:** Sideshifts Additional equipment: 3rd valve, Pedal-gesteuert **Technical Condition:** good Condition (visual): good **UVV** (Technical Inspection): current Tyres: Solid **Battery:** Bj. 2017 24 Volt 625 Ah