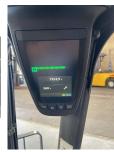

## Linde - E14 - 02 EVO

Preis auf Anfrage

Offer Nr.: HPM0132 Manufacturer: Linde Model: E14 - 02 EVO YoC: 2017 Seriennr.: ... H08196 Operating Hours<sup>h</sup>: 7,324 h Lifting capacity: 1,400 kg 4,650 mm Lifting height: **Construction height:** 2,840 mm Forks: Länge 1.200 mm **Engine type:** Electric Type of construction: Electric 3-wheel Mast type: Standard **Attachments:** Sideshifts Additional equipment: 3rd valve, Pedal-gesteuert **Technical Condition:** good Condition (visual): good **UVV** (Technical Inspection): current Tyres: Solid **Battery:** Bj. 2017 24 Volt 625 Ah

<sup>(</sup>h) Operating hours quoted as read from the counters, errors excepted.