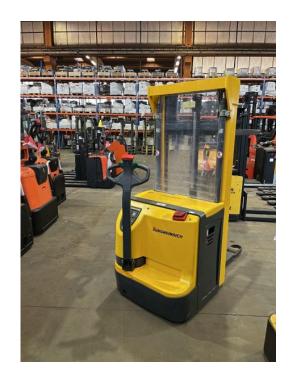

## Jungheinrich - EJC 14

Price: € 4,750.00 \*

Statutory VAT (19 %) to be added

| Offer Nr.:                     | HPM0142                 |
|--------------------------------|-------------------------|
| Manufacturer:                  | Jungheinrich            |
| Model:                         | EJC 14                  |
| YoC:                           | 2004                    |
| Seriennr.:                     | 127644                  |
| Operating Hours <sup>h</sup> : | 6,516 h                 |
| Lifting capacity:              | 1,400 kg                |
| Lifting height:                | 2,930 mm                |
| Free lift:                     | 1,500 mm                |
| Construction height:           | 1,900 mm                |
| Forks:                         | Läünge 1.200 mm         |
| Engine type:                   | Electric                |
| Type of construction:          | High-lift pallet truck  |
| Mast type:                     | Duplex                  |
| Technical Condition:           | good                    |
| Condition (visual):            | good                    |
| UVV (Technical Inspection):    | current                 |
| Tyres:                         | Polyurethane            |
| Battery:                       | Bj. 2015 24 Volt 375 Ah |
| Dead weight:                   | 1.100 kg                |