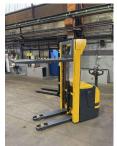

## Jungheinrich - EJC 14

Price: € 4,750.00 \*

Statutory VAT (19 %) to be added

| Offer Nr.:                     | HPM0142                 |
|--------------------------------|-------------------------|
| Manufacturer:                  | Jungheinrich            |
| Model:                         | EJC 14                  |
| YoC:                           | 2004                    |
| Seriennr.:                     | 127644                  |
| Operating Hours <sup>h</sup> : | 6,516 h                 |
| Lifting capacity:              | 1,400 kg                |
| Lifting height:                | 2,930 mm                |
| Free lift:                     | 1,500 mm                |
| Construction height:           | 1,900 mm                |
| Forks:                         | Läünge 1.200 mm         |
| Engine type:                   | Electric                |
| Type of construction:          | High-lift pallet truck  |
| Mast type:                     | Duplex                  |
| Technical Condition:           | good                    |
| Condition (visual):            | good                    |
| UVV (Technical Inspection):    | current                 |
| Tyres:                         | Polyurethane            |
| Battery:                       | Bj. 2015 24 Volt 375 Ah |
| Dead weight:                   | 1.100 kg                |