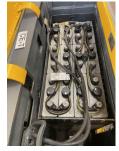

## Jungheinrich - EJC 14

Price: € 4,750.00 \*

Statutory VAT (19 %) to be added

| Offer Nr.:                     | HPM0142                 |
|--------------------------------|-------------------------|
| Manufacturer:                  | Jungheinrich            |
| Model:                         | EJC 14                  |
| YoC:                           | 2004                    |
| Seriennr.:                     | 127644                  |
| Operating Hours <sup>h</sup> : | 6,516 h                 |
| Lifting capacity:              | 1,400 kg                |
| Lifting height:                | 2,930 mm                |
| Free lift:                     | 1,500 mm                |
| Construction height:           | 1,900 mm                |
| Forks:                         | Läünge 1.200 mm         |
| Engine type:                   | Electric                |
| Type of construction:          | High-lift pallet truck  |
| Mast type:                     | Duplex                  |
| Technical Condition:           | good                    |
| Condition (visual):            | good                    |
| UVV (Technical Inspection):    | current                 |
| Tyres:                         | Polyurethane            |
| Battery:                       | Bj. 2015 24 Volt 375 Ah |
| Dead weight:                   | 1.100 kg                |