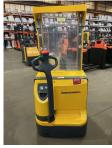

## Jungheinrich - EJC 14

Price: € 4,750.00 \*

Statutory VAT (19 %) to be added

| Offer Nr.:                     | HPM0142                 |
|--------------------------------|-------------------------|
| Manufacturer:                  | Jungheinrich            |
| Model:                         | EJC 14                  |
| YoC:                           | 2004                    |
| Seriennr.:                     | 127644                  |
| Operating Hours <sup>h</sup> : | 6,516 h                 |
| Lifting capacity:              | 1,400 kg                |
| Lifting height:                | 2,930 mm                |
| Free lift:                     | 1,500 mm                |
| Construction height:           | 1,900 mm                |
| Forks:                         | Läünge 1.200 mm         |
| Engine type:                   | Electric                |
| Type of construction:          | High-lift pallet truck  |
| Mast type:                     | Duplex                  |
| Technical Condition:           | good                    |
| Condition (visual):            | good                    |
| UVV (Technical Inspection):    | current                 |
| Tyres:                         | Polyurethane            |
| Battery:                       | Bj. 2015 24 Volt 375 Ah |
| Dead weight:                   | 1.100 kg                |