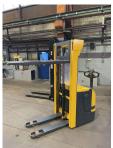

## Jungheinrich - EJC 14

Price: € 4,750.00 \*

Statutory VAT (19 %) to be added

| Offer Nr.:                     | HPM0142                 |
|--------------------------------|-------------------------|
| Manufacturer:                  | Jungheinrich            |
| Model:                         | EJC 14                  |
| YoC:                           | 2004                    |
| Seriennr.:                     | 127644                  |
| Operating Hours <sup>h</sup> : | 6,516 h                 |
| Lifting capacity:              | 1,400 kg                |
| Lifting height:                | 2,930 mm                |
| Free lift:                     | 1,500 mm                |
| Construction height:           | 1,900 mm                |
| Forks:                         | Läünge 1.200 mm         |
| Engine type:                   | Electric                |
| Type of construction:          | High-lift pallet truck  |
| Mast type:                     | Duplex                  |
| Technical Condition:           | good                    |
| Condition (visual):            | good                    |
| UVV (Technical Inspection):    | current                 |
| Tyres:                         | Polyurethane            |
| Battery:                       | Bj. 2015 24 Volt 375 Ah |
| Dead weight:                   | 1.100 kg                |