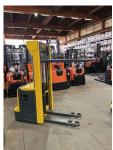

## Jungheinrich - EJC 14

Price: € 4,750.00 \*

Statutory VAT (19 %) to be added

| Offer Nr.:                     | HPM0142                 |
|--------------------------------|-------------------------|
| Manufacturer:                  | Jungheinrich            |
| Model:                         | EJC 14                  |
| YoC:                           | 2004                    |
| Seriennr.:                     | 127644                  |
| Operating Hours <sup>h</sup> : | 6,516 h                 |
| Lifting capacity:              | 1,400 kg                |
| Lifting height:                | 2,930 mm                |
| Free lift:                     | 1,500 mm                |
| Construction height:           | 1,900 mm                |
| Forks:                         | Läünge 1.200 mm         |
| Engine type:                   | Electric                |
| Type of construction:          | High-lift pallet truck  |
| Mast type:                     | Duplex                  |
| Technical Condition:           | good                    |
| Condition (visual):            | good                    |
| UVV (Technical Inspection):    | current                 |
| Tyres:                         | Polyurethane            |
| Battery:                       | Bj. 2015 24 Volt 375 Ah |
| Dead weight:                   | 1.100 kg                |