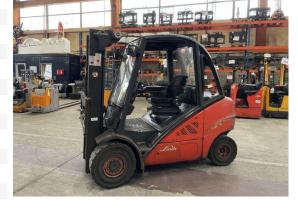

Linde - H30D Preis auf Anfrage

| Offer Nr.:                     | HPM01420                                         |
|--------------------------------|--------------------------------------------------|
| Manufacturer:                  | Linde                                            |
| Model:                         | H30D                                             |
| YoC:                           | 2010                                             |
| Seriennr.:                     | A03257                                           |
| Operating Hours <sup>h</sup> : | 7,690 h                                          |
| Lifting capacity:              | 3,000 kg                                         |
| Lifting height:                | 3,160 mm                                         |
| Free lift:                     | 1,300 mm                                         |
| Construction height:           | 2,170 mm                                         |
| Forks:                         | Länge 1.200 mm                                   |
| Engine type:                   | Diesel                                           |
| Type of construction:          | Diesel forklift                                  |
| Mast type:                     | Duplex                                           |
| Additional equipment:          | 3rd valve, Pedal-gesteuert, 4th valve, Spotlight |

**Additional equipment:** 

UVV (Technical Inspection):

**Technical Condition:** 

Condition (visual):

Tyres:

Dead weight:

good

Solid 4,380 kg