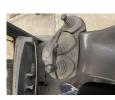

Linde - H30D Preis auf Anfrage

| Offer Nr.:                     | HPM01420                                         |
|--------------------------------|--------------------------------------------------|
| Manufacturer:                  | Linde                                            |
| Model:                         | H30D                                             |
| YoC:                           | 2010                                             |
| Seriennr.:                     | A03257                                           |
| Operating Hours <sup>h</sup> : | 7,690 h                                          |
| Lifting capacity:              | 3,000 kg                                         |
| Lifting height:                | 3,160 mm                                         |
| Free lift:                     | 1,300 mm                                         |
| Construction height:           | 2,170 mm                                         |
| Forks:                         | Länge 1.200 mm                                   |
| Engine type:                   | Diesel                                           |
| Type of construction:          | Diesel forklift                                  |
| Mast type:                     | Duplex                                           |
| Additional equipment:          | 3rd valve, Pedal-gesteuert, 4th valve, Spotlight |

**Additional equipment:** 

UVV (Technical Inspection):

**Technical Condition:** 

Condition (visual):

Tyres:

Dead weight:

good

Solid 4,380 kg