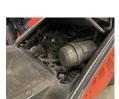

Linde - H30D Preis auf Anfrage

| Offer Nr.:                     | HPM01420                                         |
|--------------------------------|--------------------------------------------------|
| Manufacturer:                  | Linde                                            |
| Model:                         | H30D                                             |
| YoC:                           | 2010                                             |
| Seriennr.:                     | A03257                                           |
| Operating Hours <sup>h</sup> : | 7,690 h                                          |
| Lifting capacity:              | 3,000 kg                                         |
| Lifting height:                | 3,160 mm                                         |
| Free lift:                     | 1,300 mm                                         |
| Construction height:           | 2,170 mm                                         |
| Forks:                         | Länge 1.200 mm                                   |
| Engine type:                   | Diesel                                           |
| Type of construction:          | Diesel forklift                                  |
| Mast type:                     | Duplex                                           |
| Additional equipment:          | 3rd valve, Pedal-gesteuert, 4th valve, Spotlight |

**Additional equipment:** 

UVV (Technical Inspection):

**Technical Condition:** 

Condition (visual):

Tyres:

Dead weight:

good

Solid 4,380 kg