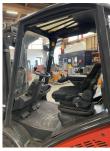

Linde - H30D Preis auf Anfrage

| Offer Nr.:                     | HPM01420                                         |
|--------------------------------|--------------------------------------------------|
| Manufacturer:                  | Linde                                            |
| Model:                         | H30D                                             |
| YoC:                           | 2010                                             |
| Seriennr.:                     | A03257                                           |
| Operating Hours <sup>h</sup> : | 7,690 h                                          |
| Lifting capacity:              | 3,000 kg                                         |
| Lifting height:                | 3,160 mm                                         |
| Free lift:                     | 1,300 mm                                         |
| Construction height:           | 2,170 mm                                         |
| Forks:                         | Länge 1.200 mm                                   |
| Engine type:                   | Diesel                                           |
| Type of construction:          | Diesel forklift                                  |
| Mast type:                     | Duplex                                           |
| Additional equipment:          | 3rd valve, Pedal-gesteuert, 4th valve, Spotlight |

**Additional equipment:** 

UVV (Technical Inspection):

**Technical Condition:** 

Condition (visual):

Tyres:

Dead weight:

good

Solid 4,380 kg

not specified

fair

rear, Spotlight front, Weatherproof cover

Ready to use. Shipping can be arranged at your request. Sold as seen without any warranty. Please make an arrangement for evaluation prior to order.