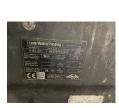

## Linde - H16T 01

Preis auf Anfrage

| Offer Nr.:            | HPM0147       |
|-----------------------|---------------|
| Manufacturer:         | Linde         |
| Model:                | H16T 01       |
| YoC:                  | 2015          |
| Seriennr.:            | 752447        |
| Operating Hoursh:     | 4,313 h       |
| Lifting capacity:     | 1,600 kg      |
| Lifting height:       | 3,200 mm      |
| Construction height:  | 2,090 mm      |
| Forks:                | Länge 1200 mm |
| Engine type:          | LPG           |
| Type of construction: | LPG forklift  |
| Mast type:            | Standard      |
| Attachments:          | Sideshifts    |
|                       |               |