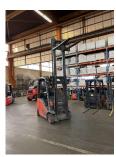

## Linde - H16T 01

Preis auf Anfrage

| Offer Nr.:            | HPM0147       |
|-----------------------|---------------|
| Manufacturer:         | Linde         |
| Model:                | H16T 01       |
| YoC:                  | 2015          |
| Seriennr.:            | 752447        |
| Operating Hoursh:     | 4,313 h       |
| Lifting capacity:     | 1,600 kg      |
| Lifting height:       | 3,200 mm      |
| Construction height:  | 2,090 mm      |
| Forks:                | Länge 1200 mm |
| Engine type:          | LPG           |
| Type of construction: | LPG forklift  |
| Mast type:            | Standard      |
| Attachments:          | Sideshifts    |
|                       |               |