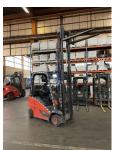

## Linde - H16T 01

Preis auf Anfrage

| Offer Nr.:            | HPM0147       |
|-----------------------|---------------|
| Manufacturer:         | Linde         |
| Model:                | H16T 01       |
| YoC:                  | 2015          |
| Seriennr.:            | 752447        |
| Operating Hoursh:     | 4,313 h       |
| Lifting capacity:     | 1,600 kg      |
| Lifting height:       | 3,200 mm      |
| Construction height:  | 2,090 mm      |
| Forks:                | Länge 1200 mm |
| Engine type:          | LPG           |
| Type of construction: | LPG forklift  |
| Mast type:            | Standard      |
| Attachments:          | Sideshifts    |
|                       |               |