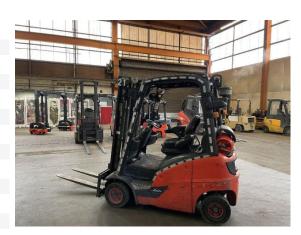

## Linde - H16T 01

Preis auf Anfrage

| Offer Nr.:            | HPM0147       |
|-----------------------|---------------|
| Manufacturer:         | Linde         |
| Model:                | H16T 01       |
| YoC:                  | 2015          |
| Seriennr.:            | 752447        |
| Operating Hoursh:     | 4,313 h       |
| Lifting capacity:     | 1,600 kg      |
| Lifting height:       | 3,200 mm      |
| Construction height:  | 2,090 mm      |
| Forks:                | Länge 1200 mm |
| Engine type:          | LPG           |
| Type of construction: | LPG forklift  |
| Mast type:            | Standard      |
| Attachments:          | Sideshifts    |
|                       |               |

LPG

LPG forklift

Standard

Standard

Sideshifts

3rd valve, Pedal-gesteuert, Blue System,
Spotlight rear, Spotlight front, Weatherproof cover

good

Good

UVV (Technical Inspection):not specifiedTyres:SolidDead weight:2,755 kg

Ready to use. Shipping can be arranged at your request. Sold as seen without any warranty. Please make an arrangement for evaluation prior to order.