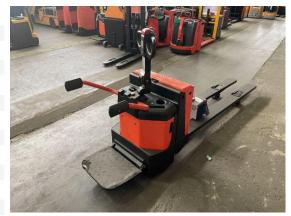

## BT - LPE 200/8 - Batterie Bj. 2020

Preis auf Anfrage

Offer Nr.: HPM0166 Manufacturer: ВТ Model: LPE 200/8 YoC: 2008 Seriennr.: ... 067253 6,906 h Operating Hoursh: Lifting capacity: 2,000 kg **Construction height:** 1,600 mm Forks: Länge 2.250 mm Electric **Engine type:** Type of construction: Pallet truck Mast type: None **Technical Condition:** good Condition (visual): good **UVV (Technical Inspection):** current Tyres: Polyurethane **Battery:** Bj. 2020 24 Volt 225 Ah

Dead weight:

756 kg

Ready to use. Shipping can be arranged at your request. Sold as seen without any warranty. Please make an arrangement for evaluation prior to order.

(h) Operating hours quoted as read from the counters, errors excepted.