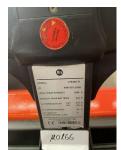

## BT - LPE 200/8 - Batterie Bj. 2020

Preis auf Anfrage

Offer Nr.: HPM0166 Manufacturer: ВТ Model: LPE 200/8 YoC: 2008 Seriennr.: ... 067253 6,906 h Operating Hoursh: Lifting capacity: 2,000 kg **Construction height:** 1,600 mm Forks: Länge 2.250 mm Electric **Engine type:** Type of construction: Pallet truck Mast type: None **Technical Condition:** good Condition (visual): good **UVV (Technical Inspection):** current Tyres: Polyurethane **Battery:** Bj. 2020 24 Volt 225 Ah