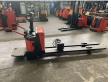

## BT - LPE 200/8 - Batterie Bj. 2020

Preis auf Anfrage

Offer Nr.: HPM0166 Manufacturer: ВТ Model: LPE 200/8 YoC: 2008 Seriennr.: ... 067253 6,906 h Operating Hoursh: Lifting capacity: 2,000 kg **Construction height:** 1,600 mm Forks: Länge 2.250 mm Electric **Engine type:** Type of construction: Pallet truck Mast type: None **Technical Condition:** good Condition (visual): good **UVV (Technical Inspection):** current Tyres: Polyurethane **Battery:** Bj. 2020 24 Volt 225 Ah

Dead weight:

756 kg

Ready to use. Shipping can be arranged at your request. Sold as seen without any warranty. Please make an arrangement for evaluation prior to order.

(h) Operating hours quoted as read from the counters, errors excepted.