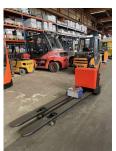

## BT - LPE 200/8 - Batterie Bj. 2020

Preis auf Anfrage

Offer Nr.: HPM0166 Manufacturer: ВТ Model: LPE 200/8 YoC: 2008 Seriennr.: ... 067253 6,906 h Operating Hoursh: Lifting capacity: 2,000 kg **Construction height:** 1,600 mm Forks: Länge 2.250 mm Electric **Engine type:** Type of construction: Pallet truck Mast type: None **Technical Condition:** good Condition (visual): good **UVV (Technical Inspection):** current Tyres: Polyurethane **Battery:** Bj. 2020 24 Volt 225 Ah

Dead weight:

756 kg

Ready to use. Shipping can be arranged at your request. Sold as seen without any warranty. Please make an arrangement for evaluation prior to order.

(h) Operating hours quoted as read from the counters, errors excepted.