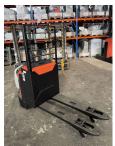

**BT - LPE 200** 

Preis auf Anfrage

Offer Nr.: HPM0072 Manufacturer: BT Model: LPE 200 YoC: 2015 Seriennr.: ... 395980 Operating Hours<sup>h</sup>: 7,738 h Lifting capacity: 2,000 kg **Construction height:** 1,600 mm Forks: Länge 1.200 mm **Engine type:** Electric Type of construction: Pallet truck Mast type: None **Technical Condition:** excellent Condition (visual): excellent **UVV** (Technical Inspection): current Tyres: Polyurethane **Battery:** Bj. 2015 24 Volt 300 Ah Dead weight: 795 kg