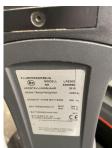

**BT - LPE 200** 

Preis auf Anfrage

Offer Nr.: HPM0072 Manufacturer: BT Model: LPE 200 YoC: 2015 Seriennr.: ... 395980 Operating Hours<sup>h</sup>: 7,738 h Lifting capacity: 2,000 kg **Construction height:** 1,600 mm Forks: Länge 1.200 mm **Engine type:** Electric Type of construction: Pallet truck Mast type: None **Technical Condition:** excellent Condition (visual): excellent **UVV** (Technical Inspection): current Tyres: Polyurethane **Battery:** Bj. 2015 24 Volt 300 Ah Dead weight: 795 kg