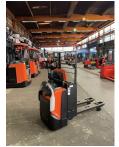

**BT - LPE 200** 

Preis auf Anfrage

Offer Nr.: HPM0072 Manufacturer: BT Model: LPE 200 YoC: 2015 Seriennr.: ... 395980 Operating Hours<sup>h</sup>: 7,738 h Lifting capacity: 2,000 kg **Construction height:** 1,600 mm Forks: Länge 1.200 mm **Engine type:** Electric Type of construction: Pallet truck Mast type: None **Technical Condition:** excellent Condition (visual): excellent **UVV** (Technical Inspection): current Tyres: Polyurethane **Battery:** Bj. 2015 24 Volt 300 Ah Dead weight: 795 kg