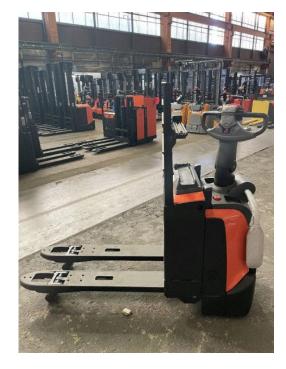

**BT - LPE 200** 

Preis auf Anfrage

Offer Nr.: HPM0072 Manufacturer: BT Model: LPE 200 YoC: 2015 Seriennr.: ... 395980 Operating Hours<sup>h</sup>: 7,738 h Lifting capacity: 2,000 kg **Construction height:** 1,600 mm Forks: Länge 1.200 mm **Engine type:** Electric Type of construction: Pallet truck Mast type: None **Technical Condition:** excellent Condition (visual): excellent **UVV** (Technical Inspection): current Tyres: Polyurethane **Battery:** Bj. 2015 24 Volt 300 Ah Dead weight: 795 kg