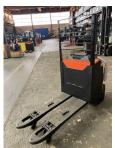

**BT - LPE 200** 

Preis auf Anfrage

Offer Nr.: HPM0072 Manufacturer: BT Model: LPE 200 YoC: 2015 Seriennr.: ... 395980 Operating Hours<sup>h</sup>: 7,738 h Lifting capacity: 2,000 kg **Construction height:** 1,600 mm Forks: Länge 1.200 mm **Engine type:** Electric Type of construction: Pallet truck Mast type: None **Technical Condition:** excellent Condition (visual): excellent **UVV** (Technical Inspection): current Tyres: Polyurethane **Battery:** Bj. 2015 24 Volt 300 Ah Dead weight: 795 kg