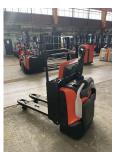

**BT - LPE 200** 

Preis auf Anfrage

Offer Nr.: HPM0072 Manufacturer: BT Model: LPE 200 YoC: 2015 Seriennr.: ... 395980 Operating Hours<sup>h</sup>: 7,738 h Lifting capacity: 2,000 kg **Construction height:** 1,600 mm Forks: Länge 1.200 mm **Engine type:** Electric Type of construction: Pallet truck Mast type: None **Technical Condition:** excellent Condition (visual): excellent **UVV** (Technical Inspection): current Tyres: Polyurethane **Battery:** Bj. 2015 24 Volt 300 Ah Dead weight: 795 kg