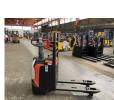

BT - LPE 200

Offer Nr.: HPM0071 Manufacturer: BT Model: LPE 200 YoC: 2015 Seriennr.: ... 435125 Operating Hours<sup>h</sup>: 7,541 h Lifting capacity: 2,000 kg **Construction height:** 1,600 mm Forks: Länge 1.200 mm **Engine type:** Electric Type of construction: Pallet truck Mast type: None **Technical Condition:** excellent Condition (visual): excellent **UVV** (Technical Inspection): current Tyres: Polyurethane **Battery:** Bj. 2015 24 Volt 300 Ah Dead weight: 795 kg