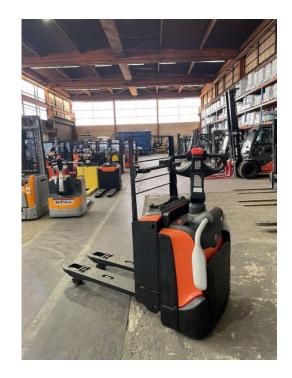

BT - LPE 200

Offer Nr.: HPM0071 Manufacturer: BT Model: LPE 200 YoC: 2015 Seriennr.: ... 435125 Operating Hours<sup>h</sup>: 7,541 h Lifting capacity: 2,000 kg **Construction height:** 1,600 mm Forks: Länge 1.200 mm **Engine type:** Electric Type of construction: Pallet truck Mast type: None **Technical Condition:** excellent Condition (visual): excellent **UVV** (Technical Inspection): current Tyres: Polyurethane **Battery:** Bj. 2015 24 Volt 300 Ah Dead weight: 795 kg