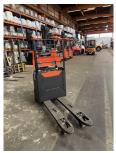

BT - LPE 200

Offer Nr.: HPM0071 Manufacturer: BT Model: LPE 200 YoC: 2015 Seriennr.: ... 435125 Operating Hours<sup>h</sup>: 7,541 h Lifting capacity: 2,000 kg **Construction height:** 1,600 mm Forks: Länge 1.200 mm **Engine type:** Electric Type of construction: Pallet truck Mast type: None **Technical Condition:** excellent Condition (visual): excellent **UVV** (Technical Inspection): current Tyres: Polyurethane **Battery:** Bj. 2015 24 Volt 300 Ah Dead weight: 795 kg