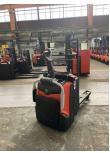

BT - LPE 200

Offer Nr.: HPM0071 Manufacturer: BT Model: LPE 200 YoC: 2015 Seriennr.: ... 435125 Operating Hours<sup>h</sup>: 7,541 h Lifting capacity: 2,000 kg **Construction height:** 1,600 mm Forks: Länge 1.200 mm **Engine type:** Electric Type of construction: Pallet truck Mast type: None **Technical Condition:** excellent Condition (visual): excellent **UVV** (Technical Inspection): current Tyres: Polyurethane **Battery:** Bj. 2015 24 Volt 300 Ah Dead weight: 795 kg