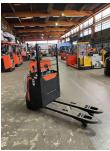

BT - LPE 200

Offer Nr.: HPM0071 Manufacturer: BT Model: LPE 200 YoC: 2015 Seriennr.: ... 435125 Operating Hours<sup>h</sup>: 7,541 h Lifting capacity: 2,000 kg **Construction height:** 1,600 mm Forks: Länge 1.200 mm **Engine type:** Electric Type of construction: Pallet truck Mast type: None **Technical Condition:** excellent Condition (visual): excellent **UVV** (Technical Inspection): current Tyres: Polyurethane **Battery:** Bj. 2015 24 Volt 300 Ah Dead weight: 795 kg