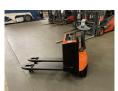

BT - LWE 180

Preis auf
Anfrage

Offer Nr.: HPM0153 Manufacturer: ВТ Model: LWE 180 YoC: 2016 Seriennr.: ... 467914 2,016 h Operating Hoursh: Lifting capacity: 1,800 kg **Construction height:** 1,650 mm Länge 1.150 mm Forks: Electric Engine type: Type of construction: Pallet truck Mast type: None **Technical Condition:** excellent Condition (visual): excellent **UVV** (Technical Inspection): current Tyres: Polyurethane

Bj. 2016 24 Volt 300 Ah

**Battery:** 

Dead weight:

565 kg

Ready to use. Shipping can be arranged at your request. Sold as seen without any warranty. Please make an arrangement for evaluation prior to order.