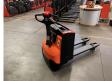

BT - LWE 180

Preis auf
Anfrage

Offer Nr.: HPM0153 Manufacturer: ВТ Model: LWE 180 YoC: 2016 Seriennr.: ... 467914 2,016 h Operating Hoursh: Lifting capacity: 1,800 kg **Construction height:** 1,650 mm Länge 1.150 mm Forks: Electric Engine type: Type of construction: Pallet truck Mast type: None **Technical Condition:** excellent Condition (visual): excellent **UVV** (Technical Inspection): current Tyres: Polyurethane

Bj. 2016 24 Volt 300 Ah

**Battery:** 

Dead weight:

565 kg

Ready to use. Shipping can be arranged at your request. Sold as seen without any warranty. Please make an arrangement for evaluation prior to order.