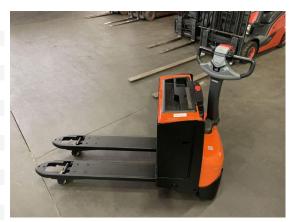

BT - LWE 180

Preis auf
Anfrage

Offer Nr.: HPM0153 Manufacturer: ВТ Model: LWE 180 YoC: 2016 Seriennr.: ... 467914 2,016 h Operating Hoursh: Lifting capacity: 1,800 kg **Construction height:** 1,650 mm Länge 1.150 mm Forks: Electric Engine type: Type of construction: Pallet truck Mast type: None **Technical Condition:** excellent Condition (visual): excellent **UVV** (Technical Inspection): current Tyres: Polyurethane

Bj. 2016 24 Volt 300 Ah

**Battery:** 

Dead weight:

565 kg

Ready to use. Shipping can be arranged at your request. Sold as seen without any warranty. Please make an arrangement for evaluation prior to order.