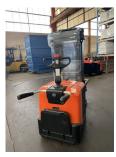

**BT - SPE 160** 

Preis auf Anfrage

| Offer Nr.:                  | HPK0436                 |
|-----------------------------|-------------------------|
| Manufacturer:               | BT                      |
| Model:                      | SPE 160                 |
| YoC:                        | 2011                    |
| Seriennr.:                  | 169393                  |
| Operating Hoursh:           | 3,748 h                 |
| Lifting capacity:           | 1,600 kg                |
| Lifting height:             | 4,150 mm                |
| Free lift:                  | 1,300 mm                |
| Construction height:        | 1,980 mm                |
| Forks:                      | Länge 1.150 mm          |
| Engine type:                | Electric                |
| Type of construction:       | High-lift pallet truck  |
| Mast type:                  | Triplex                 |
| Technical Condition:        | good                    |
| Condition (visual):         | good                    |
| UVV (Technical Inspection): | current                 |
| Tyres:                      | Polyurethane            |
| Battery:                    | Bj. 2011 24 Volt 430 Ah |
| Dead weight:                | 1,600 kg                |