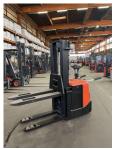

**BT - SPE 160** 

Preis auf Anfrage

| Offer Nr.:                  | HPK0436                 |
|-----------------------------|-------------------------|
| Manufacturer:               | BT                      |
| Model:                      | SPE 160                 |
| YoC:                        | 2011                    |
| Seriennr.:                  | 169393                  |
| Operating Hoursh:           | 3,748 h                 |
| Lifting capacity:           | 1,600 kg                |
| Lifting height:             | 4,150 mm                |
| Free lift:                  | 1,300 mm                |
| Construction height:        | 1,980 mm                |
| Forks:                      | Länge 1.150 mm          |
| Engine type:                | Electric                |
| Type of construction:       | High-lift pallet truck  |
| Mast type:                  | Triplex                 |
| Technical Condition:        | good                    |
| Condition (visual):         | good                    |
| UVV (Technical Inspection): | current                 |
| Tyres:                      | Polyurethane            |
| Battery:                    | Bj. 2011 24 Volt 430 Ah |
| Dead weight:                | 1,600 kg                |