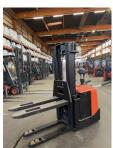

**BT - SPE 160** 

Preis auf Anfrage

| Offer Nr.:                  | HPK0436                 |
|-----------------------------|-------------------------|
| Manufacturer:               | BT                      |
| Model:                      | SPE 160                 |
| YoC:                        | 2011                    |
| Seriennr.:                  | 169393                  |
| Operating Hoursh:           | 3,748 h                 |
| Lifting capacity:           | 1,600 kg                |
| Lifting height:             | 4,150 mm                |
| Free lift:                  | 1,300 mm                |
| Construction height:        | 1,980 mm                |
| Forks:                      | Länge 1.150 mm          |
| Engine type:                | Electric                |
| Type of construction:       | High-lift pallet truck  |
| Mast type:                  | Triplex                 |
| Technical Condition:        | good                    |
| Condition (visual):         | good                    |
| UVV (Technical Inspection): | current                 |
| Tyres:                      | Polyurethane            |
| Battery:                    | Bj. 2011 24 Volt 430 Ah |
| Dead weight:                | 1,600 kg                |