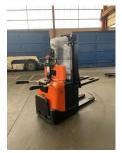

**BT - SPE 160** 

Preis auf Anfrage

| Offer Nr.:                  | HPK0436                 |
|-----------------------------|-------------------------|
| Manufacturer:               | BT                      |
| Model:                      | SPE 160                 |
| YoC:                        | 2011                    |
| Seriennr.:                  | 169393                  |
| Operating Hoursh:           | 3,748 h                 |
| Lifting capacity:           | 1,600 kg                |
| Lifting height:             | 4,150 mm                |
| Free lift:                  | 1,300 mm                |
| Construction height:        | 1,980 mm                |
| Forks:                      | Länge 1.150 mm          |
| Engine type:                | Electric                |
| Type of construction:       | High-lift pallet truck  |
| Mast type:                  | Triplex                 |
| Technical Condition:        | good                    |
| Condition (visual):         | good                    |
| UVV (Technical Inspection): | current                 |
| Tyres:                      | Polyurethane            |
| Battery:                    | Bj. 2011 24 Volt 430 Ah |
| Dead weight:                | 1,600 kg                |