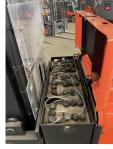

**BT - SPE 160** 

Preis auf Anfrage

| Offer Nr.:                  | HPK0436                 |
|-----------------------------|-------------------------|
| Manufacturer:               | BT                      |
| Model:                      | SPE 160                 |
| YoC:                        | 2011                    |
| Seriennr.:                  | 169393                  |
| Operating Hoursh:           | 3,748 h                 |
| Lifting capacity:           | 1,600 kg                |
| Lifting height:             | 4,150 mm                |
| Free lift:                  | 1,300 mm                |
| Construction height:        | 1,980 mm                |
| Forks:                      | Länge 1.150 mm          |
| Engine type:                | Electric                |
| Type of construction:       | High-lift pallet truck  |
| Mast type:                  | Triplex                 |
| Technical Condition:        | good                    |
| Condition (visual):         | good                    |
| UVV (Technical Inspection): | current                 |
| Tyres:                      | Polyurethane            |
| Battery:                    | Bj. 2011 24 Volt 430 Ah |
| Dead weight:                | 1,600 kg                |