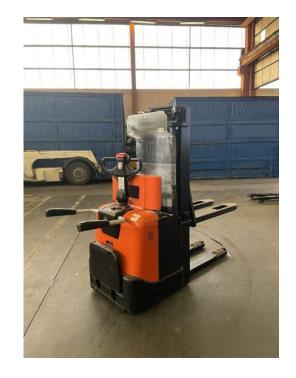

**BT - SPE 160** 

Preis auf Anfrage

| Offer Nr.:                  | HPK0436                 |
|-----------------------------|-------------------------|
| Manufacturer:               | BT                      |
| Model:                      | SPE 160                 |
| YoC:                        | 2011                    |
| Seriennr.:                  | 169393                  |
| Operating Hoursh:           | 3,748 h                 |
| Lifting capacity:           | 1,600 kg                |
| Lifting height:             | 4,150 mm                |
| Free lift:                  | 1,300 mm                |
| Construction height:        | 1,980 mm                |
| Forks:                      | Länge 1.150 mm          |
| Engine type:                | Electric                |
| Type of construction:       | High-lift pallet truck  |
| Mast type:                  | Triplex                 |
| Technical Condition:        | good                    |
| Condition (visual):         | good                    |
| UVV (Technical Inspection): | current                 |
| Tyres:                      | Polyurethane            |
| Battery:                    | Bj. 2011 24 Volt 430 Ah |
| Dead weight:                | 1,600 kg                |