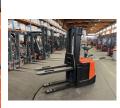

**BT - SPE 160** 

Preis auf Anfrage

| Offer Nr.:                  | HPK0436                 |
|-----------------------------|-------------------------|
| Manufacturer:               | BT                      |
| Model:                      | SPE 160                 |
| YoC:                        | 2011                    |
| Seriennr.:                  | 169393                  |
| Operating Hoursh:           | 3,748 h                 |
| Lifting capacity:           | 1,600 kg                |
| Lifting height:             | 4,150 mm                |
| Free lift:                  | 1,300 mm                |
| Construction height:        | 1,980 mm                |
| Forks:                      | Länge 1.150 mm          |
| Engine type:                | Electric                |
| Type of construction:       | High-lift pallet truck  |
| Mast type:                  | Triplex                 |
| Technical Condition:        | good                    |
| Condition (visual):         | good                    |
| UVV (Technical Inspection): | current                 |
| Tyres:                      | Polyurethane            |
| Battery:                    | Bj. 2011 24 Volt 430 Ah |
| Dead weight:                | 1,600 kg                |