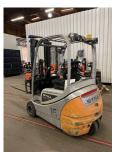

## Still - RX 20-20 - 2to/Duplex/Freihub1.650mm/Seitens.

Preis auf Anfrage

| Offer Nr.:                     | HPM0203                                    |
|--------------------------------|--------------------------------------------|
| Manufacturer:                  | Still                                      |
| Model:                         | RX 20-20                                   |
| YoC:                           | 2017                                       |
| Seriennr.:                     | H01593                                     |
| Operating Hours <sup>h</sup> : | 15,037 h                                   |
| Lifting capacity:              | 2,000 kg                                   |
| Lifting height:                | 3,450 mm                                   |
| Free lift:                     | 1,650 mm                                   |
| Construction height:           | 2,270 mm                                   |
| Forks:                         | Länge 1.200 mm                             |
| Engine type:                   | Electric                                   |
| Type of construction:          | Electric 4-wheel                           |
| Mast type:                     | Duplex                                     |
| Attachments:                   | Sideshifts                                 |
| Additional equipment:          | 3rd valve, Spotlight rear, Spotlight front |
| Technical Condition:           | good                                       |
| Condition (visual):            | good                                       |
| UVV (Technical Inspection):    | not specified                              |
| Tyres:                         | Solid                                      |
| Battery:                       | Bj. 08-2017 48 Volt 625 AH                 |