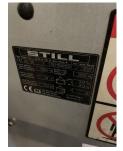

## Still - RX 20-20 - 2to/Duplex/Freihub1.650mm/Seitens.

Preis auf Anfrage

| Offer Nr.:                     | HPM0203                                    |
|--------------------------------|--------------------------------------------|
| Manufacturer:                  | Still                                      |
| Model:                         | RX 20-20                                   |
| YoC:                           | 2017                                       |
| Seriennr.:                     | H01593                                     |
| Operating Hours <sup>h</sup> : | 15,037 h                                   |
| Lifting capacity:              | 2,000 kg                                   |
| Lifting height:                | 3,450 mm                                   |
| Free lift:                     | 1,650 mm                                   |
| Construction height:           | 2,270 mm                                   |
| Forks:                         | Länge 1.200 mm                             |
| Engine type:                   | Electric                                   |
| Type of construction:          | Electric 4-wheel                           |
| Mast type:                     | Duplex                                     |
| Attachments:                   | Sideshifts                                 |
| Additional equipment:          | 3rd valve, Spotlight rear, Spotlight front |
| Technical Condition:           | good                                       |
| Condition (visual):            | good                                       |
| UVV (Technical Inspection):    | not specified                              |
| Tyres:                         | Solid                                      |
| Battery:                       | Bj. 08-2017 48 Volt 625 AH                 |