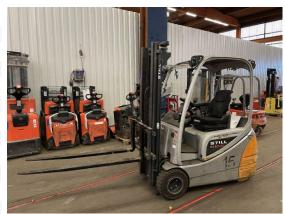

## Still - RX 20-20 - 2to/Duplex/Freihub1.650mm/Seitens.

Preis auf Anfrage

| Offer Nr.:                     | HPM0203                                    |
|--------------------------------|--------------------------------------------|
| Manufacturer:                  | Still                                      |
| Model:                         | RX 20-20                                   |
| YoC:                           | 2017                                       |
| Seriennr.:                     | H01593                                     |
| Operating Hours <sup>h</sup> : | 15,037 h                                   |
| Lifting capacity:              | 2,000 kg                                   |
| Lifting height:                | 3,450 mm                                   |
| Free lift:                     | 1,650 mm                                   |
| Construction height:           | 2,270 mm                                   |
| Forks:                         | Länge 1.200 mm                             |
| Engine type:                   | Electric                                   |
| Type of construction:          | Electric 4-wheel                           |
| Mast type:                     | Duplex                                     |
| Attachments:                   | Sideshifts                                 |
| Additional equipment:          | 3rd valve, Spotlight rear, Spotlight front |
| Technical Condition:           | good                                       |
| Condition (visual):            | good                                       |
| UVV (Technical Inspection):    | not specified                              |
| Tyres:                         | Solid                                      |
| Battery:                       | Bj. 08-2017 48 Volt 625 AH                 |