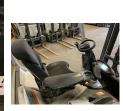

## Still - RX 20-20 - 2to/Duplex/Freihub1.650mm/Seitens.

Preis auf Anfrage

| Offer Nr.:                     | HPM0203                                    |
|--------------------------------|--------------------------------------------|
| Manufacturer:                  | Still                                      |
| Model:                         | RX 20-20                                   |
| YoC:                           | 2017                                       |
| Seriennr.:                     | H01593                                     |
| Operating Hours <sup>h</sup> : | 15,037 h                                   |
| Lifting capacity:              | 2,000 kg                                   |
| Lifting height:                | 3,450 mm                                   |
| Free lift:                     | 1,650 mm                                   |
| Construction height:           | 2,270 mm                                   |
| Forks:                         | Länge 1.200 mm                             |
| Engine type:                   | Electric                                   |
| Type of construction:          | Electric 4-wheel                           |
| Mast type:                     | Duplex                                     |
| Attachments:                   | Sideshifts                                 |
| Additional equipment:          | 3rd valve, Spotlight rear, Spotlight front |
| Technical Condition:           | good                                       |
| Condition (visual):            | good                                       |
| UVV (Technical Inspection):    | not specified                              |
| Tyres:                         | Solid                                      |
| Battery:                       | Bj. 08-2017 48 Volt 625 AH                 |