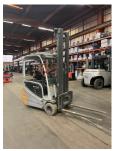

## Still - RX 20-15 - 1,5to/Triplex6.600HH/Seitens.

Preis auf Anfrage

Offer Nr.: HPM0214 Manufacturer: Still Model: RX 20-15 YoC: 2015 Seriennr.: ... E00866 Operating Hours<sup>h</sup>: 14,299 h Lifting capacity: 1,500 kg Lifting height: 6,600 mm Free lift: 2,400 mm **Construction height:** 2,860 mm Forks: Länge 1.200 mm Electric **Engine type:** Type of construction: Electric 3-wheel Mast type: Triplex **Attachments:** Sideshifts 3rd valve, Spotlight front Additional equipment: **Technical Condition:** good Condition (visual): good UVV (Technical Inspection): not specified Tyres: Solid Bj. 2015 48 Volt 575 AH **Battery:** 

Dead weight:

3,450 kg

Ready to use. Shipping can be arranged at your request. Sold as seen without any warranty. Please make an arrangement for evaluation prior to order.

(h) Operating hours quoted as read from the counters, errors excepted.