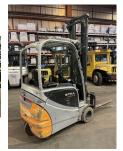

## Still - RX 20-15 - 1,5to/Triplex6.600HH/Seitens.

Preis auf Anfrage

Offer Nr.: HPM0214 Manufacturer: Still Model: RX 20-15 YoC: 2015 Seriennr.: ... E00866 Operating Hours<sup>h</sup>: 14,299 h Lifting capacity: 1,500 kg Lifting height: 6,600 mm Free lift: 2,400 mm **Construction height:** 2,860 mm Forks: Länge 1.200 mm Electric **Engine type:** Type of construction: Electric 3-wheel Mast type: Triplex **Attachments:** Sideshifts 3rd valve, Spotlight front Additional equipment: **Technical Condition:** good Condition (visual): good UVV (Technical Inspection): not specified Tyres: Solid Bj. 2015 48 Volt 575 AH **Battery:** 

Dead weight:

3,450 kg

Ready to use. Shipping can be arranged at your request. Sold as seen without any warranty. Please make an arrangement for evaluation prior to order.

(h) Operating hours quoted as read from the counters, errors excepted.