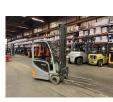

## Still - RX 20-15 - 1,5to/Triplex6.600HH/Seitens.

Preis auf Anfrage

Offer Nr.: HPM0214 Manufacturer: Still Model: RX 20-15 YoC: 2015 Seriennr.: ... E00866 Operating Hours<sup>h</sup>: 14,299 h Lifting capacity: 1,500 kg Lifting height: 6,600 mm Free lift: 2,400 mm **Construction height:** 2,860 mm Forks: Länge 1.200 mm Electric **Engine type:** Type of construction: Electric 3-wheel Mast type: Triplex **Attachments:** Sideshifts 3rd valve, Spotlight front Additional equipment: **Technical Condition:** good Condition (visual): good UVV (Technical Inspection): not specified Tyres: Solid Bj. 2015 48 Volt 575 AH **Battery:** 

Dead weight:

3,450 kg

Ready to use. Shipping can be arranged at your request. Sold as seen without any warranty. Please make an arrangement for evaluation prior to order.

(h) Operating hours quoted as read from the counters, errors excepted.