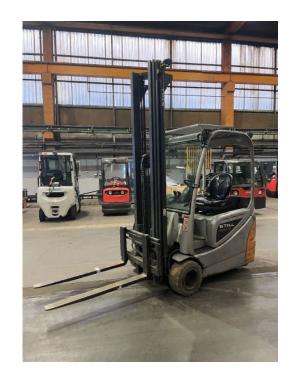

## Still - RX 20-15 - 1,5to/Triplex6.600HH/Seitens.

Preis auf Anfrage

Offer Nr.: HPM0214 Manufacturer: Still Model: RX 20-15 YoC: 2015 Seriennr.: ... E00866 Operating Hours<sup>h</sup>: 14,299 h Lifting capacity: 1,500 kg Lifting height: 6,600 mm Free lift: 2,400 mm **Construction height:** 2,860 mm Forks: Länge 1.200 mm Electric **Engine type:** Type of construction: Electric 3-wheel Mast type: Triplex **Attachments:** Sideshifts 3rd valve, Spotlight front Additional equipment: **Technical Condition:** good Condition (visual): good UVV (Technical Inspection): not specified Tyres: Solid Bj. 2015 48 Volt 575 AH **Battery:** 

Dead weight:

3,450 kg

Ready to use. Shipping can be arranged at your request. Sold as seen without any warranty. Please make an arrangement for evaluation prior to order.

(h) Operating hours quoted as read from the counters, errors excepted.