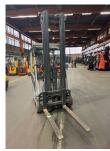

## Still - RX 20-15 - 1,5to/Triplex6.600HH/Seitens.

Preis auf Anfrage

Offer Nr.: HPM0214 Manufacturer: Still Model: RX 20-15 YoC: 2015 Seriennr.: ... E00866 Operating Hours<sup>h</sup>: 14,299 h Lifting capacity: 1,500 kg Lifting height: 6,600 mm Free lift: 2,400 mm **Construction height:** 2,860 mm Forks: Länge 1.200 mm Electric **Engine type:** Type of construction: Electric 3-wheel Mast type: Triplex **Attachments:** Sideshifts 3rd valve, Spotlight front Additional equipment: **Technical Condition:** good Condition (visual): good UVV (Technical Inspection): not specified Tyres: Solid Bj. 2015 48 Volt 575 AH **Battery:** 