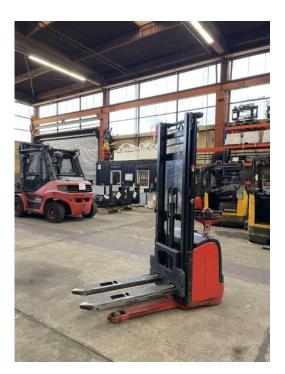

## Linde - L14 - 1,4t/DuplexFreihub1.900/Servo

Preis auf Anfrage

| Offer Nr.:                     | HPM0229                   |
|--------------------------------|---------------------------|
| Manufacturer:                  | Linde                     |
| Model:                         | L14                       |
| YoC:                           | 2014                      |
| Seriennr.:                     | E03358                    |
| Operating Hours <sup>h</sup> : | 1,314 h                   |
| Lifting capacity:              | 1,400 kg                  |
| Lifting height:                | 3,910 mm                  |
| Free lift:                     | 1,900 mm                  |
| Construction height:           | 2,370 mm                  |
| Forks:                         | Länge 1.200 mm            |
| Engine type:                   | Electric                  |
| Type of construction:          | High-lift pallet truck    |
| Mast type:                     | Duplex                    |
| Additional equipment:          | Servo, Integrated charger |
| Technical Condition:           | excellent                 |
| Condition (visual):            | good                      |
| UVV (Technical Inspection):    | current                   |
| Tyres:                         | Polyurethane              |
| Battery:                       | Bj. 2014 24 Volt 325 AH   |
| Dead weight:                   | 1,265 kg                  |