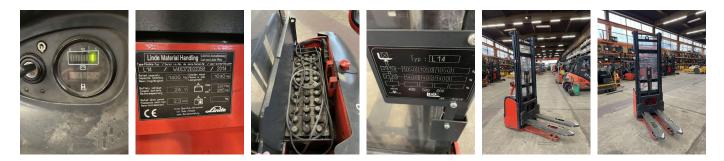

## Linde - L14 - 1,4t/DuplexFreihub1.900/Servo

Preis auf Anfrage

| Offer Nr.:                     | HPM0229                   |
|--------------------------------|---------------------------|
| Manufacturer:                  | Linde                     |
| Model:                         | L14                       |
| YoC:                           | 2014                      |
| Seriennr.:                     | E03358                    |
| Operating Hours <sup>h</sup> : | 1,314 h                   |
| Lifting capacity:              | 1,400 kg                  |
| Lifting height:                | 3,910 mm                  |
| Free lift:                     | 1,900 mm                  |
| Construction height:           | 2,370 mm                  |
| Forks:                         | Länge 1.200 mm            |
| Engine type:                   | Electric                  |
| Type of construction:          | High-lift pallet truck    |
| Mast type:                     | Duplex                    |
| Additional equipment:          | Servo, Integrated charger |
| Technical Condition:           | excellent                 |
| Condition (visual):            | good                      |
| UVV (Technical Inspection):    | current                   |
| Tyres:                         | Polyurethane              |
| Battery:                       | Bj. 2014 24 Volt 325 AH   |
| Dead weight:                   | 1,265 kg                  |