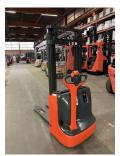

Linde - L 12

Preis auf
Anfrage

| Offer Nr.:                     | HPM0168                 |
|--------------------------------|-------------------------|
| Manufacturer:                  | Linde                   |
| Model:                         | L 12                    |
| YoC:                           | 2017                    |
| Seriennr.:                     | J00009                  |
| Operating Hours <sup>h</sup> : | 5,102 h                 |
| Lifting capacity:              | 1,200 kg                |
| Lifting height:                | 3,010 mm                |
| Construction height:           | 1,930 mm                |
| Forks:                         | Länge 1.200 mm          |
| Engine type:                   | Electric                |
| Type of construction:          | High-lift pallet truck  |
| Mast type:                     | Standard                |
| Additional equipment:          | Integrated charger      |
| Technical Condition:           | good                    |
| Condition (visual):            | good                    |
| UVV (Technical Inspection):    | current                 |
| Tyres:                         | Polyurethane            |
| Battery:                       | Bj. 2017 24 Volt 225 Ah |
| Dead weight:                   | 850 kg                  |