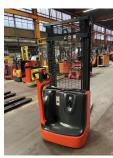

Linde - L 12

Preis auf
Anfrage

| Offer Nr.:                     | HPM0168                 |
|--------------------------------|-------------------------|
| Manufacturer:                  | Linde                   |
| Model:                         | L 12                    |
| YoC:                           | 2017                    |
| Seriennr.:                     | J00009                  |
| Operating Hours <sup>h</sup> : | 5,102 h                 |
| Lifting capacity:              | 1,200 kg                |
| Lifting height:                | 3,010 mm                |
| Construction height:           | 1,930 mm                |
| Forks:                         | Länge 1.200 mm          |
| Engine type:                   | Electric                |
| Type of construction:          | High-lift pallet truck  |
| Mast type:                     | Standard                |
| Additional equipment:          | Integrated charger      |
| Technical Condition:           | good                    |
| Condition (visual):            | good                    |
| UVV (Technical Inspection):    | current                 |
| Tyres:                         | Polyurethane            |
| Battery:                       | Bj. 2017 24 Volt 225 Ah |
| Dead weight:                   | 850 kg                  |