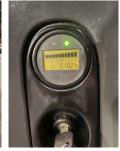

Linde - L 12

Preis auf
Anfrage

| Offer Nr.:                     | HPM0168                 |
|--------------------------------|-------------------------|
| Manufacturer:                  | Linde                   |
| Model:                         | L 12                    |
| YoC:                           | 2017                    |
| Seriennr.:                     | J00009                  |
| Operating Hours <sup>h</sup> : | 5,102 h                 |
| Lifting capacity:              | 1,200 kg                |
| Lifting height:                | 3,010 mm                |
| Construction height:           | 1,930 mm                |
| Forks:                         | Länge 1.200 mm          |
| Engine type:                   | Electric                |
| Type of construction:          | High-lift pallet truck  |
| Mast type:                     | Standard                |
| Additional equipment:          | Integrated charger      |
| Technical Condition:           | good                    |
| Condition (visual):            | good                    |
| UVV (Technical Inspection):    | current                 |
| Tyres:                         | Polyurethane            |
| Battery:                       | Bj. 2017 24 Volt 225 Ah |
| Dead weight:                   | 850 kg                  |

Ready to use. Shipping can be arranged at your request. Sold as seen without any warranty. Please make an arrangement for evaluation prior to order.

(h) Operating hours quoted as read from the counters, errors excepted.