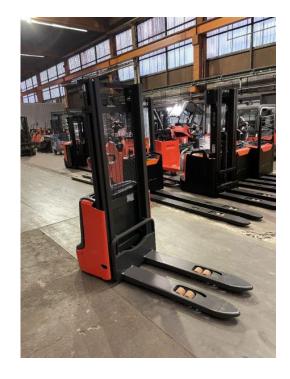

Linde - L 12

Preis auf
Anfrage

| Offer Nr.:                     | HPM0168                 |
|--------------------------------|-------------------------|
| Manufacturer:                  | Linde                   |
| Model:                         | L 12                    |
| YoC:                           | 2017                    |
| Seriennr.:                     | J00009                  |
| Operating Hours <sup>h</sup> : | 5,102 h                 |
| Lifting capacity:              | 1,200 kg                |
| Lifting height:                | 3,010 mm                |
| Construction height:           | 1,930 mm                |
| Forks:                         | Länge 1.200 mm          |
| Engine type:                   | Electric                |
| Type of construction:          | High-lift pallet truck  |
| Mast type:                     | Standard                |
| Additional equipment:          | Integrated charger      |
| Technical Condition:           | good                    |
| Condition (visual):            | good                    |
| UVV (Technical Inspection):    | current                 |
| Tyres:                         | Polyurethane            |
| Battery:                       | Bj. 2017 24 Volt 225 Ah |
| Dead weight:                   | 850 kg                  |