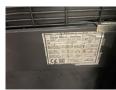

Linde - L 12

Preis auf
Anfrage

| Offer Nr.:                     | HPM0168                 |
|--------------------------------|-------------------------|
| Manufacturer:                  | Linde                   |
| Model:                         | L 12                    |
| YoC:                           | 2017                    |
| Seriennr.:                     | J00009                  |
| Operating Hours <sup>h</sup> : | 5,102 h                 |
| Lifting capacity:              | 1,200 kg                |
| Lifting height:                | 3,010 mm                |
| Construction height:           | 1,930 mm                |
| Forks:                         | Länge 1.200 mm          |
| Engine type:                   | Electric                |
| Type of construction:          | High-lift pallet truck  |
| Mast type:                     | Standard                |
| Additional equipment:          | Integrated charger      |
| Technical Condition:           | good                    |
| Condition (visual):            | good                    |
| UVV (Technical Inspection):    | current                 |
| Tyres:                         | Polyurethane            |
| Battery:                       | Bj. 2017 24 Volt 225 Ah |
| Dead weight:                   | 850 kg                  |