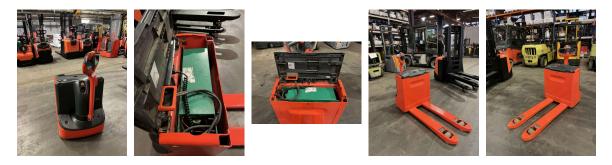

Linde - T 16

| Offer Nr.:                     | HPM0246            |
|--------------------------------|--------------------|
| Manufacturer:                  | Linde              |
| Model:                         | T 16               |
| YoC:                           | 2017               |
| Seriennr.:                     | H10629             |
| Operating Hours <sup>h</sup> : | 2,316 h            |
| Lifting capacity:              | 1,600 kg           |
| Construction height:           | 1,650 mm           |
| Forks:                         | Länge 1.200 mm     |
| Engine type:                   | Electric           |
| Type of construction:          | Pallet truck       |
| Mast type:                     | None               |
| Additional equipment:          | Integrated charger |
| Technical Condition:           | good               |
| Condition (visual):            | good               |
| UVV (Technical Inspection):    | current            |
| Tyres:                         | Polyurethane       |
| Battery:                       | Bj. 2017 24 Volt   |
| Dead weight:                   | 545 kg             |