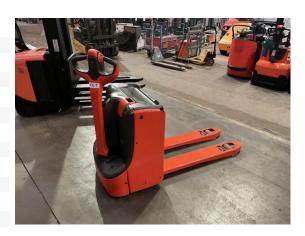

Linde - T 16

| Offer Nr.:                     | HPM0246            |
|--------------------------------|--------------------|
| Manufacturer:                  | Linde              |
| Model:                         | T 16               |
| YoC:                           | 2017               |
| Seriennr.:                     | H10629             |
| Operating Hours <sup>h</sup> : | 2,316 h            |
| Lifting capacity:              | 1,600 kg           |
| Construction height:           | 1,650 mm           |
| Forks:                         | Länge 1.200 mm     |
| Engine type:                   | Electric           |
| Type of construction:          | Pallet truck       |
| Mast type:                     | None               |
| Additional equipment:          | Integrated charger |
| Technical Condition:           | good               |
| Condition (visual):            | good               |
| UVV (Technical Inspection):    | current            |
| Tyres:                         | Polyurethane       |
| Battery:                       | Bj. 2017 24 Volt   |
| Dead weight:                   | 545 kg             |