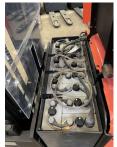

BT - SPE 160

Preis auf
Anfrage

| Offer Nr.:                     | HPK0536                    |
|--------------------------------|----------------------------|
| Manufacturer:                  | BT                         |
| Model:                         | SPE 160                    |
| YoC:                           | 2014                       |
| Seriennr.:                     | 322674                     |
| Operating Hours <sup>h</sup> : | 1,257 h                    |
| Lifting capacity:              | 1,600 kg                   |
| Lifting height:                | 5,400 mm                   |
| Free lift:                     | 1,700 mm                   |
| Construction height:           | 139 mm                     |
| Forks:                         | Länge 1.150 mm             |
| Engine type:                   | Electric                   |
| Type of construction:          | High-lift pallet truck     |
| Mast type:                     | Triplex                    |
| Technical Condition:           | excellent                  |
| Condition (visual):            | excellent                  |
| UVV (Technical Inspection):    | current                    |
| Tyres:                         | Polyurethane               |
| Battery:                       | Bj. 09-2014 34 Volt 430 Ah |
| Dead weight:                   | 1,525 kg                   |