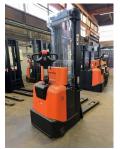

BT - SPE 160

Preis auf
Anfrage

| Offer Nr.:                     | HPK0536                    |
|--------------------------------|----------------------------|
| Manufacturer:                  | BT                         |
| Model:                         | SPE 160                    |
| YoC:                           | 2014                       |
| Seriennr.:                     | 322674                     |
| Operating Hours <sup>h</sup> : | 1,257 h                    |
| Lifting capacity:              | 1,600 kg                   |
| Lifting height:                | 5,400 mm                   |
| Free lift:                     | 1,700 mm                   |
| Construction height:           | 139 mm                     |
| Forks:                         | Länge 1.150 mm             |
| Engine type:                   | Electric                   |
| Type of construction:          | High-lift pallet truck     |
| Mast type:                     | Triplex                    |
| Technical Condition:           | excellent                  |
| Condition (visual):            | excellent                  |
| UVV (Technical Inspection):    | current                    |
| Tyres:                         | Polyurethane               |
| Battery:                       | Bj. 09-2014 34 Volt 430 Ah |
| Dead weight:                   | 1,525 kg                   |