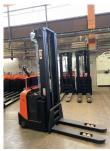

BT - SPE 160

Preis auf
Anfrage

| Offer Nr.:                     | HPK0536                    |
|--------------------------------|----------------------------|
| Manufacturer:                  | BT                         |
| Model:                         | SPE 160                    |
| YoC:                           | 2014                       |
| Seriennr.:                     | 322674                     |
| Operating Hours <sup>h</sup> : | 1,257 h                    |
| Lifting capacity:              | 1,600 kg                   |
| Lifting height:                | 5,400 mm                   |
| Free lift:                     | 1,700 mm                   |
| Construction height:           | 139 mm                     |
| Forks:                         | Länge 1.150 mm             |
| Engine type:                   | Electric                   |
| Type of construction:          | High-lift pallet truck     |
| Mast type:                     | Triplex                    |
| Technical Condition:           | excellent                  |
| Condition (visual):            | excellent                  |
| UVV (Technical Inspection):    | current                    |
| Tyres:                         | Polyurethane               |
| Battery:                       | Bj. 09-2014 34 Volt 430 Ah |
| Dead weight:                   | 1,525 kg                   |