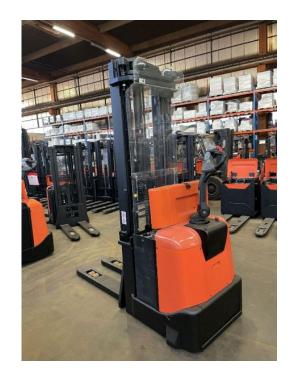

BT - SPE 160

Preis auf
Anfrage

| Offer Nr.:                     | HPK0536                    |
|--------------------------------|----------------------------|
| Manufacturer:                  | BT                         |
| Model:                         | SPE 160                    |
| YoC:                           | 2014                       |
| Seriennr.:                     | 322674                     |
| Operating Hours <sup>h</sup> : | 1,257 h                    |
| Lifting capacity:              | 1,600 kg                   |
| Lifting height:                | 5,400 mm                   |
| Free lift:                     | 1,700 mm                   |
| Construction height:           | 139 mm                     |
| Forks:                         | Länge 1.150 mm             |
| Engine type:                   | Electric                   |
| Type of construction:          | High-lift pallet truck     |
| Mast type:                     | Triplex                    |
| Technical Condition:           | excellent                  |
| Condition (visual):            | excellent                  |
| UVV (Technical Inspection):    | current                    |
| Tyres:                         | Polyurethane               |
| Battery:                       | Bj. 09-2014 34 Volt 430 Ah |
| Dead weight:                   | 1,525 kg                   |