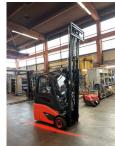

## Linde - E16 C02 - 1,6t/Duplex/Freihub/Containerf.

Preis auf Anfrage

Offer Nr.: HPM0588 Manufacturer: Linde Model: E16 C02 YoC: 2016 Seriennr.: ... G04876 Operating Hours<sup>h</sup>: 7,620 h Lifting capacity: 1,600 kg Lifting height: 3,100 mm Free lift: 1,600 mm Construction height: 2,050 mm Forks: Länge 1.200 Fork carriage: Der Stapler wird für Endkunden Aufbereitet **Engine type:** Type of construction: Electric 3-wheel Mast type: **Duplex Attachments:** Sideshifts 3rd valve, Spotlight rear, Spotlight front, Additional equipment: Weatherproof cabin **Technical Condition:** good Condition (visual): good UVV (Technical Inspection): not specified Tyres: BJ. 2019 48 Volt 500 Ah **Battery:** 

Dead weight:

4,040 kg

Ready to use. Shipping can be arranged at your request. Sold as seen without any warranty. Please make an arrangement for evaluation prior to order.

(h) Operating hours quoted as read from the counters, errors excepted.