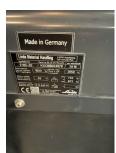

## Linde - E16 C02 - 1,6t/Duplex/Freihub/Containerf.

Preis auf Anfrage

Offer Nr.: HPM0588 Manufacturer: Linde Model: E16 C02 YoC: 2016 Seriennr.: ... G04876 Operating Hours<sup>h</sup>: 7,620 h Lifting capacity: 1,600 kg Lifting height: 3,100 mm Free lift: 1,600 mm Construction height: 2,050 mm Forks: Länge 1.200 Fork carriage: Der Stapler wird für Endkunden Aufbereitet **Engine type:** Type of construction: Electric 3-wheel Mast type: **Duplex Attachments:** Sideshifts 3rd valve, Spotlight rear, Spotlight front, Additional equipment: Weatherproof cabin **Technical Condition:** good Condition (visual): good UVV (Technical Inspection): not specified Tyres: BJ. 2019 48 Volt 500 Ah **Battery:** 