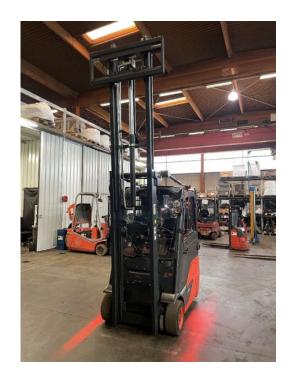

## Linde - E16 C02 - 1,6t/Duplex/Freihub/Containerf.

Preis auf Anfrage

Offer Nr.: HPM0588 Manufacturer: Linde Model: E16 C02 YoC: 2016 Seriennr.: ... G04876 Operating Hours<sup>h</sup>: 7,620 h Lifting capacity: 1,600 kg Lifting height: 3,100 mm Free lift: 1,600 mm Construction height: 2,050 mm Forks: Länge 1.200 Fork carriage: Der Stapler wird für Endkunden Aufbereitet **Engine type:** Type of construction: Electric 3-wheel Mast type: **Duplex Attachments:** Sideshifts 3rd valve, Spotlight rear, Spotlight front, Additional equipment: Weatherproof cabin **Technical Condition:** good Condition (visual): good UVV (Technical Inspection): not specified Tyres: BJ. 2019 48 Volt 500 Ah **Battery:** 

Dead weight:

4,040 kg

Ready to use. Shipping can be arranged at your request. Sold as seen without any warranty. Please make an arrangement for evaluation prior to order.

(h) Operating hours quoted as read from the counters, errors excepted.