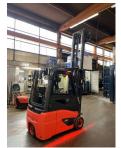

## Linde - E16 C02 - 1,6t/Duplex/Freihub/Containerf.

Preis auf Anfrage

Offer Nr.: HPM0588 Manufacturer: Linde Model: E16 C02 YoC: 2016 Seriennr.: ... G04876 Operating Hours<sup>h</sup>: 7,620 h Lifting capacity: 1,600 kg Lifting height: 3,100 mm Free lift: 1,600 mm Construction height: 2,050 mm Forks: Länge 1.200 Fork carriage: Der Stapler wird für Endkunden Aufbereitet **Engine type:** Type of construction: Electric 3-wheel Mast type: **Duplex Attachments:** Sideshifts 3rd valve, Spotlight rear, Spotlight front, Additional equipment: Weatherproof cabin **Technical Condition:** good Condition (visual): good UVV (Technical Inspection): not specified Tyres: BJ. 2019 48 Volt 500 Ah **Battery:** 

Dead weight:

4,040 kg

Ready to use. Shipping can be arranged at your request. Sold as seen without any warranty. Please make an arrangement for evaluation prior to order.

(h) Operating hours quoted as read from the counters, errors excepted.