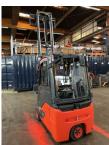

## Linde - E16 C02 - 1,6t/Duplex/Freihub/Containerf.

Preis auf Anfrage

Offer Nr.: HPM0588 Manufacturer: Linde Model: E16 C02 YoC: 2016 Seriennr.: ... G04876 Operating Hours<sup>h</sup>: 7,620 h Lifting capacity: 1,600 kg Lifting height: 3,100 mm Free lift: 1,600 mm Construction height: 2,050 mm Forks: Länge 1.200 Fork carriage: Der Stapler wird für Endkunden Aufbereitet **Engine type:** Type of construction: Electric 3-wheel Mast type: **Duplex Attachments:** Sideshifts 3rd valve, Spotlight rear, Spotlight front, Additional equipment: Weatherproof cabin **Technical Condition:** good Condition (visual): good UVV (Technical Inspection): not specified Tyres: BJ. 2019 48 Volt 500 Ah **Battery:** 

Dead weight:

4,040 kg

Ready to use. Shipping can be arranged at your request. Sold as seen without any warranty. Please make an arrangement for evaluation prior to order.

(h) Operating hours quoted as read from the counters, errors excepted.