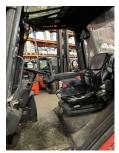

## Linde - H 25 T - ...

Preis auf Anfrage

Offer Nr.: HPM0290 Manufacturer: Linde Model: H 25 T YoC: 2010 Seriennr.: ... A02438 Operating Hours<sup>h</sup>: 8,739 h Lifting capacity: 2,500 kg Lifting height: 4,700 mm Free lift: 1,600 mm **Construction height:** 2,150 mm Forks: Länge 1.200 mm Drehgerrät / Seitens / Zinkenversteller Fork carriage: (Öffnung 1.850 mm) **Engine type:** LPG Type of construction: LPG forklift Mast type: Triplex **Attachments:** Rotators (360°), Sideshifts, Fork positioners 3rd valve, 4th valve, Spotlight rear, Spotlight **Additional equipment:** front, Weatherproof cover, Heater, STVZO, Air condition **Technical Condition:** good Condition (visual): poor UVV (Technical Inspection): not specified Tyres: Solid Dead weight: 3,830 kg