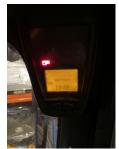

## Linde - H 25 T - ...

Preis auf Anfrage

Offer Nr.: HPM0290 Manufacturer: Linde Model: H 25 T YoC: 2010 Seriennr.: ... A02438 Operating Hours<sup>h</sup>: 8,739 h Lifting capacity: 2,500 kg Lifting height: 4,700 mm Free lift: 1,600 mm **Construction height:** 2,150 mm Forks: Länge 1.200 mm Drehgerrät / Seitens / Zinkenversteller Fork carriage: (Öffnung 1.850 mm) **Engine type:** LPG Type of construction: LPG forklift Mast type: Triplex **Attachments:** Rotators (360°), Sideshifts, Fork positioners 3rd valve, 4th valve, Spotlight rear, Spotlight **Additional equipment:** front, Weatherproof cover, Heater, STVZO, Air condition **Technical Condition:** good Condition (visual): poor UVV (Technical Inspection): not specified Tyres: Solid Dead weight: 3,830 kg

Ready to use. Shipping can be arranged at your request. Sold as seen without any warranty. Please make an arrangement for evaluation prior to order.

(h) Operating hours quoted as read from the counters, errors excepted.