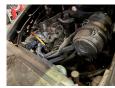

## Linde - H 25 T - ...

Preis auf Anfrage

Offer Nr.: HPM0290 Manufacturer: Linde Model: H 25 T YoC: 2010 Seriennr.: ... A02438 Operating Hours<sup>h</sup>: 8,739 h Lifting capacity: 2,500 kg Lifting height: 4,700 mm Free lift: 1,600 mm **Construction height:** 2,150 mm Forks: Länge 1.200 mm Drehgerrät / Seitens / Zinkenversteller Fork carriage: (Öffnung 1.850 mm) **Engine type:** LPG Type of construction: LPG forklift Mast type: Triplex **Attachments:** Rotators (360°), Sideshifts, Fork positioners 3rd valve, 4th valve, Spotlight rear, Spotlight **Additional equipment:** front, Weatherproof cover, Heater, STVZO, Air condition **Technical Condition:** good Condition (visual): poor UVV (Technical Inspection): not specified Tyres: Solid Dead weight: 3,830 kg