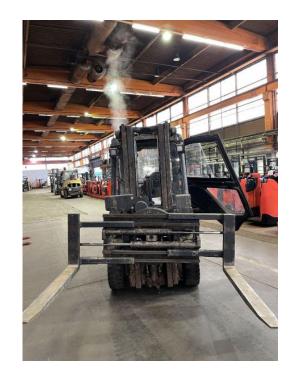

## Linde - H 25 T - ...

Preis auf Anfrage

Offer Nr.: HPM0290 Manufacturer: Linde Model: H 25 T YoC: 2010 Seriennr.: ... A02438 Operating Hours<sup>h</sup>: 8,739 h Lifting capacity: 2,500 kg Lifting height: 4,700 mm Free lift: 1,600 mm **Construction height:** 2,150 mm Forks: Länge 1.200 mm Drehgerrät / Seitens / Zinkenversteller Fork carriage: (Öffnung 1.850 mm) **Engine type:** LPG Type of construction: LPG forklift Mast type: Triplex **Attachments:** Rotators (360°), Sideshifts, Fork positioners 3rd valve, 4th valve, Spotlight rear, Spotlight **Additional equipment:** front, Weatherproof cover, Heater, STVZO, Air condition **Technical Condition:** good Condition (visual): poor UVV (Technical Inspection): not specified Tyres: Solid Dead weight: 3,830 kg