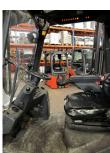

## Linde - H 25 T - ...

Preis auf Anfrage

Offer Nr.: HPM0290 Manufacturer: Linde Model: H 25 T YoC: 2010 Seriennr.: ... A02438 Operating Hours<sup>h</sup>: 8,739 h Lifting capacity: 2,500 kg Lifting height: 4,700 mm Free lift: 1,600 mm **Construction height:** 2,150 mm Forks: Länge 1.200 mm Drehgerrät / Seitens / Zinkenversteller Fork carriage: (Öffnung 1.850 mm) **Engine type:** LPG Type of construction: LPG forklift Mast type: Triplex **Attachments:** Rotators (360°), Sideshifts, Fork positioners 3rd valve, 4th valve, Spotlight rear, Spotlight **Additional equipment:** front, Weatherproof cover, Heater, STVZO, Air condition **Technical Condition:** good Condition (visual): poor UVV (Technical Inspection): not specified Tyres: Solid Dead weight: 3,830 kg