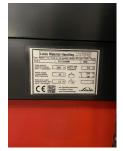

Linde - L 12

Preis auf
Anfrage

Offer Nr.: HPM0308 Manufacturer: Linde Model: L 12 YoC: 2018 Seriennr.: ... J03905 Operating Hoursh: 3,166 h Lifting capacity: 1,200 kg Lifting height: 2,006 mm Construction height: 1,500 mm Forks: Länge 1.200 mm **Engine type:** Electric Type of construction: High-lift pallet truck Mast type: Standard **Additional equipment:** Initial lift, Integrated charger **Technical Condition:** excellent Condition (visual): excellent **UVV** (Technical Inspection): current

Polyurethane

997 kg

BJ. 2018 24 Volt 275 Ah

Tyres:

Battery:

Dead weight:

Ready to use. Shipping can be arranged at your request. Sold as seen without any warranty. Please make an arrangement for evaluation prior to order.