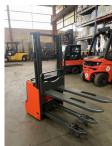

Linde - L 12

Preis auf
Anfrage

Offer Nr.: HPM0308 Manufacturer: Linde Model: L 12 YoC: 2018 Seriennr.: ... J03905 Operating Hoursh: 3,166 h Lifting capacity: 1,200 kg Lifting height: 2,006 mm Construction height: 1,500 mm Forks: Länge 1.200 mm **Engine type:** Electric Type of construction: High-lift pallet truck Mast type: Standard **Additional equipment:** Initial lift, Integrated charger **Technical Condition:** excellent Condition (visual): excellent **UVV** (Technical Inspection): current

Polyurethane

997 kg

BJ. 2018 24 Volt 275 Ah

Tyres:

Battery:

Dead weight:

Ready to use. Shipping can be arranged at your request. Sold as seen without any warranty. Please make an arrangement for evaluation prior to order.