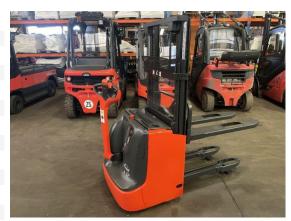

Linde - L 12

Preis auf
Anfrage

Offer Nr.: HPM0308 Manufacturer: Linde Model: L 12 YoC: 2018 Seriennr.: ... J03905 Operating Hoursh: 3,166 h Lifting capacity: 1,200 kg Lifting height: 2,006 mm Construction height: 1,500 mm Forks: Länge 1.200 mm **Engine type:** Electric Type of construction: High-lift pallet truck Mast type: Standard **Additional equipment:** Initial lift, Integrated charger **Technical Condition:** excellent Condition (visual): excellent **UVV** (Technical Inspection): current

Polyurethane

997 kg

BJ. 2018 24 Volt 275 Ah

Tyres:

Battery:

Dead weight:

Ready to use. Shipping can be arranged at your request. Sold as seen without any warranty. Please make an arrangement for evaluation prior to order.