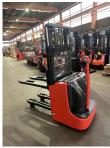

Linde - L 12

Preis auf
Anfrage

Offer Nr.: HPM0308 Manufacturer: Linde Model: L 12 YoC: 2018 Seriennr.: ... J03905 Operating Hoursh: 3,166 h Lifting capacity: 1,200 kg Lifting height: 2,006 mm Construction height: 1,500 mm Forks: Länge 1.200 mm **Engine type:** Electric Type of construction: High-lift pallet truck Mast type: Standard **Additional equipment:** Initial lift, Integrated charger **Technical Condition:** excellent Condition (visual): excellent **UVV** (Technical Inspection): current

Polyurethane

997 kg

BJ. 2018 24 Volt 275 Ah

Tyres:

Battery:

Dead weight:

Ready to use. Shipping can be arranged at your request. Sold as seen without any warranty. Please make an arrangement for evaluation prior to order.