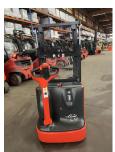

Linde - L 12

Preis auf
Anfrage

Offer Nr.: HPM0308 Manufacturer: Linde Model: L 12 YoC: 2018 Seriennr.: ... J03905 Operating Hoursh: 3,166 h Lifting capacity: 1,200 kg Lifting height: 2,006 mm Construction height: 1,500 mm Forks: Länge 1.200 mm **Engine type:** Electric Type of construction: High-lift pallet truck Mast type: Standard **Additional equipment:** Initial lift, Integrated charger **Technical Condition:** excellent Condition (visual): excellent **UVV** (Technical Inspection): current

Polyurethane

997 kg

BJ. 2018 24 Volt 275 Ah

Tyres:

Battery:

Dead weight:

Ready to use. Shipping can be arranged at your request. Sold as seen without any warranty. Please make an arrangement for evaluation prior to order.