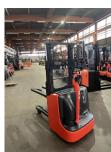

Linde - L 12

Preis auf
Anfrage

Offer Nr.: HPM0308 Manufacturer: Linde Model: L 12 YoC: 2018 Seriennr.: ... J03905 Operating Hoursh: 3,166 h Lifting capacity: 1,200 kg Lifting height: 2,006 mm Construction height: 1,500 mm Forks: Länge 1.200 mm **Engine type:** Electric Type of construction: High-lift pallet truck Mast type: Standard **Additional equipment:** Initial lift, Integrated charger **Technical Condition:** excellent Condition (visual): excellent **UVV** (Technical Inspection): current

Polyurethane

997 kg

BJ. 2018 24 Volt 275 Ah

Tyres:

Battery:

Dead weight:

Ready to use. Shipping can be arranged at your request. Sold as seen without any warranty. Please make an arrangement for evaluation prior to order.