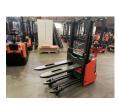

Linde - L 12

Preis auf
Anfrage

Offer Nr.: HPM0308 Manufacturer: Linde Model: L 12 YoC: 2018 Seriennr.: ... J03905 Operating Hoursh: 3,166 h Lifting capacity: 1,200 kg Lifting height: 2,006 mm Construction height: 1,500 mm Forks: Länge 1.200 mm **Engine type:** Electric Type of construction: High-lift pallet truck Mast type: Standard **Additional equipment:** Initial lift, Integrated charger **Technical Condition:** excellent Condition (visual): excellent **UVV** (Technical Inspection): current

Polyurethane

997 kg

BJ. 2018 24 Volt 275 Ah

Tyres:

Battery:

Dead weight:

Ready to use. Shipping can be arranged at your request. Sold as seen without any warranty. Please make an arrangement for evaluation prior to order.