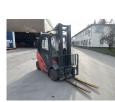

## Linde - H25T - 2,5t/Triplex5.510HH/Seitenschieber

Preis auf Anfrage

Offer Nr.: HPM0338 Manufacturer: Linde Model: H25T YoC: 2018 Seriennr.: ... J00879 Operating Hoursh: 6,014 h Lifting capacity: 2,500 kg 5,510 mm Lifting height: Free lift: 1,400 mm **Construction height:** 2,430 mm Forks: Länge 1.200 mm LPG **Engine type:** Type of construction: LPG forklift Mast type: Triplex **Attachments:** Sideshifts 3rd valve, Spotlight rear, Heater, Weatherproof **Additional equipment:** cabin, 360° light **Technical Condition:** good Condition (visual): good

> not specified Solid

3,945 kg

Tyres: Dead weight:

**UVV** (Technical Inspection):

Ready to use. Shipping can be arranged at your request. Sold as seen without any warranty. Please make an arrangement for evaluation prior to order.