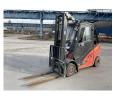

## Linde - H25T - 2,5t/Triplex5.510HH/Seitenschieber

Preis auf Anfrage

Offer Nr.: HPM0338 Manufacturer: Linde Model: H25T YoC: 2018 Seriennr.: ... J00879 Operating Hoursh: 6,014 h Lifting capacity: 2,500 kg 5,510 mm Lifting height: Free lift: 1,400 mm **Construction height:** 2,430 mm Forks: Länge 1.200 mm LPG **Engine type:** Type of construction: LPG forklift Mast type: Triplex **Attachments:** Sideshifts 3rd valve, Spotlight rear, Heater, Weatherproof **Additional equipment:** cabin, 360° light **Technical Condition:** good Condition (visual): good

> not specified Solid

3,945 kg

Tyres: Dead weight:

**UVV** (Technical Inspection):

Ready to use. Shipping can be arranged at your request. Sold as seen without any warranty. Please make an arrangement for evaluation prior to order.