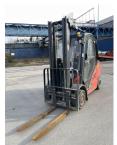

## Linde - H25T - 2,5t/Triplex5.510HH/Seitenschieber

Preis auf Anfrage

Offer Nr.: HPM0338 Manufacturer: Linde Model: H25T YoC: 2018 Seriennr.: ... J00879 Operating Hoursh: 6,014 h Lifting capacity: 2,500 kg 5,510 mm Lifting height: Free lift: 1,400 mm **Construction height:** 2,430 mm Forks: Länge 1.200 mm LPG **Engine type:** Type of construction: LPG forklift Mast type: Triplex **Attachments:** Sideshifts 3rd valve, Spotlight rear, Heater, Weatherproof **Additional equipment:** cabin, 360° light **Technical Condition:** good Condition (visual): good

> not specified Solid

3,945 kg

Tyres: Dead weight:

**UVV** (Technical Inspection):

Ready to use. Shipping can be arranged at your request. Sold as seen without any warranty. Please make an arrangement for evaluation prior to order.