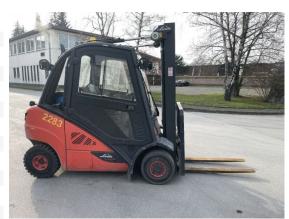

## Linde - H25T - 2,5t/Triplex5.510HH/Seitenschieber

Preis auf Anfrage

Offer Nr.: HPM0338 Manufacturer: Linde Model: H25T YoC: 2018 Seriennr.: ... J00879 Operating Hoursh: 6,014 h Lifting capacity: 2,500 kg 5,510 mm Lifting height: Free lift: 1,400 mm **Construction height:** 2,430 mm Forks: Länge 1.200 mm LPG **Engine type:** Type of construction: LPG forklift Mast type: Triplex **Attachments:** Sideshifts 3rd valve, Spotlight rear, Heater, Weatherproof **Additional equipment:** cabin, 360° light **Technical Condition:** good Condition (visual): good

> not specified Solid

3,945 kg

Tyres: Dead weight:

**UVV** (Technical Inspection):

Ready to use. Shipping can be arranged at your request. Sold as seen without any warranty. Please make an arrangement for evaluation prior to order.