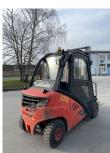

## Linde - H25T - 2,5t/Triplex5.510HH/Seitenschieber

Preis auf Anfrage

Offer Nr.: HPM0338 Manufacturer: Linde Model: H25T YoC: 2018 Seriennr.: ... J00879 Operating Hoursh: 6,014 h Lifting capacity: 2,500 kg 5,510 mm Lifting height: Free lift: 1,400 mm **Construction height:** 2,430 mm Forks: Länge 1.200 mm LPG **Engine type:** Type of construction: LPG forklift Mast type: Triplex **Attachments:** Sideshifts 3rd valve, Spotlight rear, Heater, Weatherproof **Additional equipment:** cabin, 360° light **Technical Condition:** good Condition (visual): good

> not specified Solid

3,945 kg

Tyres: Dead weight:

**UVV** (Technical Inspection):

Ready to use. Shipping can be arranged at your request. Sold as seen without any warranty. Please make an arrangement for evaluation prior to order.