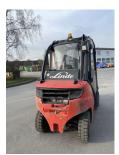

## Linde - H25T - 2,5t/Triplex5.510HH/Seitenschieber

Preis auf Anfrage

Offer Nr.: HPM0338 Manufacturer: Linde Model: H25T YoC: 2018 Seriennr.: ... J00879 Operating Hoursh: 6,014 h Lifting capacity: 2,500 kg 5,510 mm Lifting height: Free lift: 1,400 mm **Construction height:** 2,430 mm Forks: Länge 1.200 mm LPG **Engine type:** Type of construction: LPG forklift Mast type: Triplex **Attachments:** Sideshifts 3rd valve, Spotlight rear, Heater, Weatherproof **Additional equipment:** cabin, 360° light **Technical Condition:** good Condition (visual): good

> not specified Solid

3,945 kg

Tyres: Dead weight:

**UVV** (Technical Inspection):

Ready to use. Shipping can be arranged at your request. Sold as seen without any warranty. Please make an arrangement for evaluation prior to order.