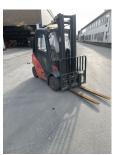

## Linde - H25T - 2,5t/Triplex5.510HH/Seitenschieber

Preis auf Anfrage

Offer Nr.: HPM0338 Manufacturer: Linde Model: H25T YoC: 2018 Seriennr.: ... J00879 Operating Hoursh: 6,014 h Lifting capacity: 2,500 kg 5,510 mm Lifting height: Free lift: 1,400 mm **Construction height:** 2,430 mm Forks: Länge 1.200 mm LPG **Engine type:** Type of construction: LPG forklift Mast type: Triplex **Attachments:** Sideshifts 3rd valve, Spotlight rear, Heater, Weatherproof **Additional equipment:** cabin, 360° light **Technical Condition:** good Condition (visual): good

> not specified Solid

3,945 kg

Tyres: Dead weight:

**UVV** (Technical Inspection):

Ready to use. Shipping can be arranged at your request. Sold as seen without any warranty. Please make an arrangement for evaluation prior to order.