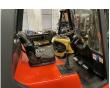

## Linde - H25D - 2,5T/Triplex/HH5.400mm/Perkins Motor

Preis auf Anfrage

| Offer Nr.:                     | HPM0314                    |
|--------------------------------|----------------------------|
| Manufacturer:                  | Linde                      |
| Model:                         | H25D                       |
| YoC:                           | 1990                       |
| Seriennr.:                     | H06756                     |
| Operating Hours <sup>h</sup> : | 13,607 h                   |
| Lifting capacity:              | 2,500 kg                   |
| Lifting height:                | 5,400 mm                   |
| Free lift:                     | 1,700 mm                   |
| Construction height:           | 2,630 mm                   |
| Forks:                         | Länge 1.200 mm             |
| Fork carriage:                 | Neues Sitzkissen           |
| Engine type:                   | Diesel                     |
| Type of construction:          | Diesel forklift            |
| Mast type:                     | Triplex                    |
| Attachments:                   | Sideshifts                 |
| Additional equipment:          | 3rd valve, Spotlight front |
| Technical Condition:           | good                       |
| Condition (visual):            | good                       |
| UVV (Technical Inspection):    | current                    |
| Tyres:                         | Solid                      |
| Dead weight:                   | 3,700 kg                   |