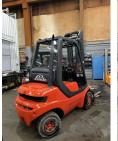

## Linde - H25D - 2,5T/Triplex/HH5.400mm/Perkins Motor

Preis auf Anfrage

| Offer Nr.:                     | HPM0314                    |
|--------------------------------|----------------------------|
| Manufacturer:                  | Linde                      |
| Model:                         | H25D                       |
| YoC:                           | 1990                       |
| Seriennr.:                     | H06756                     |
| Operating Hours <sup>h</sup> : | 13,607 h                   |
| Lifting capacity:              | 2,500 kg                   |
| Lifting height:                | 5,400 mm                   |
| Free lift:                     | 1,700 mm                   |
| Construction height:           | 2,630 mm                   |
| Forks:                         | Länge 1.200 mm             |
| Fork carriage:                 | Neues Sitzkissen           |
| Engine type:                   | Diesel                     |
| Type of construction:          | Diesel forklift            |
| Mast type:                     | Triplex                    |
| Attachments:                   | Sideshifts                 |
| Additional equipment:          | 3rd valve, Spotlight front |
| Technical Condition:           | good                       |
| Condition (visual):            | good                       |
| UVV (Technical Inspection):    | current                    |
| Tyres:                         | Solid                      |
| Dead weight:                   | 3,700 kg                   |