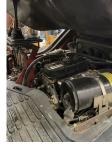

## Linde - H25D - 2,5T/Triplex/HH5.400mm/Perkins Motor

Preis auf Anfrage

| Offer Nr.:                     | HPM0314                    |
|--------------------------------|----------------------------|
| Manufacturer:                  | Linde                      |
| Model:                         | H25D                       |
| YoC:                           | 1990                       |
| Seriennr.:                     | H06756                     |
| Operating Hours <sup>h</sup> : | 13,607 h                   |
| Lifting capacity:              | 2,500 kg                   |
| Lifting height:                | 5,400 mm                   |
| Free lift:                     | 1,700 mm                   |
| Construction height:           | 2,630 mm                   |
| Forks:                         | Länge 1.200 mm             |
| Fork carriage:                 | Neues Sitzkissen           |
| Engine type:                   | Diesel                     |
| Type of construction:          | Diesel forklift            |
| Mast type:                     | Triplex                    |
| Attachments:                   | Sideshifts                 |
| Additional equipment:          | 3rd valve, Spotlight front |
| Technical Condition:           | good                       |
| Condition (visual):            | good                       |
| UVV (Technical Inspection):    | current                    |
| Tyres:                         | Solid                      |
| Dead weight:                   | 3,700 kg                   |