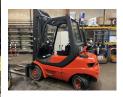

## Linde - H25D - 2,5T/Triplex/HH5.400mm/Perkins Motor

Preis auf Anfrage

| Offer Nr.:                     | HPM0314                    |
|--------------------------------|----------------------------|
| Manufacturer:                  | Linde                      |
| Model:                         | H25D                       |
| YoC:                           | 1990                       |
| Seriennr.:                     | H06756                     |
| Operating Hours <sup>h</sup> : | 13,607 h                   |
| Lifting capacity:              | 2,500 kg                   |
| Lifting height:                | 5,400 mm                   |
| Free lift:                     | 1,700 mm                   |
| Construction height:           | 2,630 mm                   |
| Forks:                         | Länge 1.200 mm             |
| Fork carriage:                 | Neues Sitzkissen           |
| Engine type:                   | Diesel                     |
| Type of construction:          | Diesel forklift            |
| Mast type:                     | Triplex                    |
| Attachments:                   | Sideshifts                 |
| Additional equipment:          | 3rd valve, Spotlight front |
| Technical Condition:           | good                       |
| Condition (visual):            | good                       |
| UVV (Technical Inspection):    | current                    |
| Tyres:                         | Solid                      |
| Dead weight:                   | 3,700 kg                   |