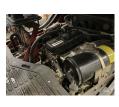

## Linde - H25D - 2,5T/Triplex/HH5.400mm/Perkins Motor

Preis auf Anfrage

| Offer Nr.:                     | HPM0314                    |
|--------------------------------|----------------------------|
| Manufacturer:                  | Linde                      |
| Model:                         | H25D                       |
| YoC:                           | 1990                       |
| Seriennr.:                     | H06756                     |
| Operating Hours <sup>h</sup> : | 13,607 h                   |
| Lifting capacity:              | 2,500 kg                   |
| Lifting height:                | 5,400 mm                   |
| Free lift:                     | 1,700 mm                   |
| Construction height:           | 2,630 mm                   |
| Forks:                         | Länge 1.200 mm             |
| Fork carriage:                 | Neues Sitzkissen           |
| Engine type:                   | Diesel                     |
| Type of construction:          | Diesel forklift            |
| Mast type:                     | Triplex                    |
| Attachments:                   | Sideshifts                 |
| Additional equipment:          | 3rd valve, Spotlight front |
| Technical Condition:           | good                       |
| Condition (visual):            | good                       |
| UVV (Technical Inspection):    | current                    |
| Tyres:                         | Solid                      |
| Dead weight:                   | 3,700 kg                   |