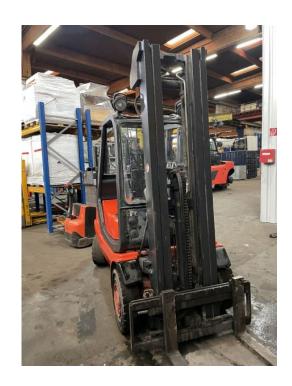

## Linde - H25D - 2,5T/Triplex/HH5.400mm/Perkins Motor

Preis auf Anfrage

| Offer Nr.:                     | HPM0314                    |
|--------------------------------|----------------------------|
| Manufacturer:                  | Linde                      |
| Model:                         | H25D                       |
| YoC:                           | 1990                       |
| Seriennr.:                     | H06756                     |
| Operating Hours <sup>h</sup> : | 13,607 h                   |
| Lifting capacity:              | 2,500 kg                   |
| Lifting height:                | 5,400 mm                   |
| Free lift:                     | 1,700 mm                   |
| Construction height:           | 2,630 mm                   |
| Forks:                         | Länge 1.200 mm             |
| Fork carriage:                 | Neues Sitzkissen           |
| Engine type:                   | Diesel                     |
| Type of construction:          | Diesel forklift            |
| Mast type:                     | Triplex                    |
| Attachments:                   | Sideshifts                 |
| Additional equipment:          | 3rd valve, Spotlight front |
| Technical Condition:           | good                       |
| Condition (visual):            | good                       |
| UVV (Technical Inspection):    | current                    |
| Tyres:                         | Solid                      |
| Dead weight:                   | 3,700 kg                   |