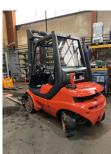

## Linde - H25D - 2,5T/Triplex/HH5.400mm/Perkins Motor

Preis auf Anfrage

| Offer Nr.:                     | HPM0314                    |
|--------------------------------|----------------------------|
| Manufacturer:                  | Linde                      |
| Model:                         | H25D                       |
| YoC:                           | 1990                       |
| Seriennr.:                     | H06756                     |
| Operating Hours <sup>h</sup> : | 13,607 h                   |
| Lifting capacity:              | 2,500 kg                   |
| Lifting height:                | 5,400 mm                   |
| Free lift:                     | 1,700 mm                   |
| Construction height:           | 2,630 mm                   |
| Forks:                         | Länge 1.200 mm             |
| Fork carriage:                 | Neues Sitzkissen           |
| Engine type:                   | Diesel                     |
| Type of construction:          | Diesel forklift            |
| Mast type:                     | Triplex                    |
| Attachments:                   | Sideshifts                 |
| Additional equipment:          | 3rd valve, Spotlight front |
| Technical Condition:           | good                       |
| Condition (visual):            | good                       |
| UVV (Technical Inspection):    | current                    |
| Tyres:                         | Solid                      |
| Dead weight:                   | 3,700 kg                   |