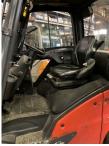

## Linde - H 16-T - ...

Price: € 22,990.00 \*
Statutory VAT (19 %) to be added

| Offer Nr.:                  | HPM0356                                                                                                            |
|-----------------------------|--------------------------------------------------------------------------------------------------------------------|
| Manufacturer:               | Linde                                                                                                              |
| Model:                      | H 16-T                                                                                                             |
| YoC:                        | 2017                                                                                                               |
| Seriennr.:                  | H03043                                                                                                             |
| Operating Hoursh:           | 4,154 h                                                                                                            |
| Lifting capacity:           | 1,600 kg                                                                                                           |
| Lifting height:             | 4,600 mm                                                                                                           |
| Free lift:                  | 1,500 mm                                                                                                           |
| Construction height:        | 2,100 mm                                                                                                           |
| Forks:                      | Länge 1.200 mm                                                                                                     |
| Engine type:                | LPG                                                                                                                |
| Type of construction:       | LPG forklift                                                                                                       |
| Mast type:                  | Triplex                                                                                                            |
| Attachments:                | Sideshifts                                                                                                         |
| Additional equipment:       | 3rd valve, Pedal-gesteuert, Spotlight rear,<br>Spotlight front, Heater, STVZO, Weatherproof<br>cabin, Initial lift |
| Technical Condition:        | excellent                                                                                                          |
| Condition (visual):         | excellent                                                                                                          |
| UVV (Technical Inspection): | current                                                                                                            |
| Tyres:                      | Solid                                                                                                              |
|                             |                                                                                                                    |