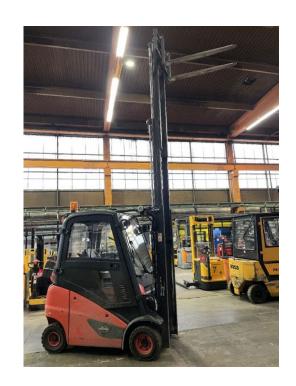

## Linde - H 16-T - ...

Price: € 22,990.00 \*
Statutory VAT (19 %) to be added

| Offer Nr.:                  | HPM0356                                                                                                            |
|-----------------------------|--------------------------------------------------------------------------------------------------------------------|
| Manufacturer:               | Linde                                                                                                              |
| Model:                      | H 16-T                                                                                                             |
| YoC:                        | 2017                                                                                                               |
| Seriennr.:                  | H03043                                                                                                             |
| Operating Hoursh:           | 4,154 h                                                                                                            |
| Lifting capacity:           | 1,600 kg                                                                                                           |
| Lifting height:             | 4,600 mm                                                                                                           |
| Free lift:                  | 1,500 mm                                                                                                           |
| Construction height:        | 2,100 mm                                                                                                           |
| Forks:                      | Länge 1.200 mm                                                                                                     |
| Engine type:                | LPG                                                                                                                |
| Type of construction:       | LPG forklift                                                                                                       |
| Mast type:                  | Triplex                                                                                                            |
| Attachments:                | Sideshifts                                                                                                         |
| Additional equipment:       | 3rd valve, Pedal-gesteuert, Spotlight rear,<br>Spotlight front, Heater, STVZO, Weatherproof<br>cabin, Initial lift |
| Technical Condition:        | excellent                                                                                                          |
| Condition (visual):         | excellent                                                                                                          |
| UVV (Technical Inspection): | current                                                                                                            |
| Tyres:                      | Solid                                                                                                              |
|                             |                                                                                                                    |

Dead weight:

3,030 kg

Ready to use. Shipping can be arranged at your request. Sold as seen without any warranty. Please make an arrangement for evaluation prior to order.

(h) Operating hours quoted as read from the counters, errors excepted.