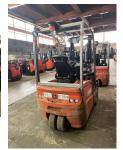

BT - C3E 160 L

Preis auf Anfrage

| Offer Nr.:                     | HPM0363                                                                                 |
|--------------------------------|-----------------------------------------------------------------------------------------|
| Manufacturer:                  | BT                                                                                      |
| Model:                         | C3E 160 L                                                                               |
| YoC:                           | 2013                                                                                    |
| Seriennr.:                     | 377376                                                                                  |
| Operating Hours <sup>h</sup> : | 18,000 h                                                                                |
| Lifting capacity:              | 1,600 kg                                                                                |
| Lifting height:                | 2,970 mm                                                                                |
| Free lift:                     | 1,450 mm                                                                                |
| Construction height:           | 2,045 mm                                                                                |
| Forks:                         | Länge 1.200 mm                                                                          |
| Fork carriage:                 | Gabeln Ausschub auf 2.000 mm                                                            |
| Engine type:                   | Electric                                                                                |
| Type of construction:          | Electric 3-wheel                                                                        |
| Mast type:                     | Duplex                                                                                  |
| Attachments:                   | Sideshifts                                                                              |
| Additional equipment:          | 3rd valve, Weiße Reifen, 4th valve, Spotlight rear, Spotlight front, Weatherproof cover |
| Technical Condition:           | fair                                                                                    |
| Condition (visual):            | fair                                                                                    |
| UVV (Technical Inspection):    | not specified                                                                           |
| Tyres:                         | Solid                                                                                   |