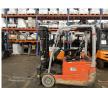

BT - C3E 160 L

Preis auf Anfrage

| Offer Nr.:                     | HPM0363                                                                                 |
|--------------------------------|-----------------------------------------------------------------------------------------|
| Manufacturer:                  | BT                                                                                      |
| Model:                         | C3E 160 L                                                                               |
| YoC:                           | 2013                                                                                    |
| Seriennr.:                     | 377376                                                                                  |
| Operating Hours <sup>h</sup> : | 18,000 h                                                                                |
| Lifting capacity:              | 1,600 kg                                                                                |
| Lifting height:                | 2,970 mm                                                                                |
| Free lift:                     | 1,450 mm                                                                                |
| Construction height:           | 2,045 mm                                                                                |
| Forks:                         | Länge 1.200 mm                                                                          |
| Fork carriage:                 | Gabeln Ausschub auf 2.000 mm                                                            |
| Engine type:                   | Electric                                                                                |
| Type of construction:          | Electric 3-wheel                                                                        |
| Mast type:                     | Duplex                                                                                  |
| Attachments:                   | Sideshifts                                                                              |
| Additional equipment:          | 3rd valve, Weiße Reifen, 4th valve, Spotlight rear, Spotlight front, Weatherproof cover |
| Technical Condition:           | fair                                                                                    |
| Condition (visual):            | fair                                                                                    |
| UVV (Technical Inspection):    | not specified                                                                           |
| Tyres:                         | Solid                                                                                   |