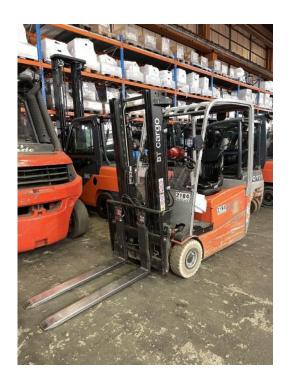

BT - C3E 160 L

Preis auf Anfrage

| Offer Nr.:                     | HPM0363                                                                                 |
|--------------------------------|-----------------------------------------------------------------------------------------|
| Manufacturer:                  | BT                                                                                      |
| Model:                         | C3E 160 L                                                                               |
| YoC:                           | 2013                                                                                    |
| Seriennr.:                     | 377376                                                                                  |
| Operating Hours <sup>h</sup> : | 18,000 h                                                                                |
| Lifting capacity:              | 1,600 kg                                                                                |
| Lifting height:                | 2,970 mm                                                                                |
| Free lift:                     | 1,450 mm                                                                                |
| Construction height:           | 2,045 mm                                                                                |
| Forks:                         | Länge 1.200 mm                                                                          |
| Fork carriage:                 | Gabeln Ausschub auf 2.000 mm                                                            |
| Engine type:                   | Electric                                                                                |
| Type of construction:          | Electric 3-wheel                                                                        |
| Mast type:                     | Duplex                                                                                  |
| Attachments:                   | Sideshifts                                                                              |
| Additional equipment:          | 3rd valve, Weiße Reifen, 4th valve, Spotlight rear, Spotlight front, Weatherproof cover |
| Technical Condition:           | fair                                                                                    |
| Condition (visual):            | fair                                                                                    |
| UVV (Technical Inspection):    | not specified                                                                           |
| Tyres:                         | Solid                                                                                   |