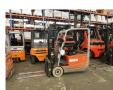

BT - C3E 160 L

Preis auf Anfrage

| Offer Nr.:                     | HPM0363                                                                                 |
|--------------------------------|-----------------------------------------------------------------------------------------|
| Manufacturer:                  | BT                                                                                      |
| Model:                         | C3E 160 L                                                                               |
| YoC:                           | 2013                                                                                    |
| Seriennr.:                     | 377376                                                                                  |
| Operating Hours <sup>h</sup> : | 18,000 h                                                                                |
| Lifting capacity:              | 1,600 kg                                                                                |
| Lifting height:                | 2,970 mm                                                                                |
| Free lift:                     | 1,450 mm                                                                                |
| Construction height:           | 2,045 mm                                                                                |
| Forks:                         | Länge 1.200 mm                                                                          |
| Fork carriage:                 | Gabeln Ausschub auf 2.000 mm                                                            |
| Engine type:                   | Electric                                                                                |
| Type of construction:          | Electric 3-wheel                                                                        |
| Mast type:                     | Duplex                                                                                  |
| Attachments:                   | Sideshifts                                                                              |
| Additional equipment:          | 3rd valve, Weiße Reifen, 4th valve, Spotlight rear, Spotlight front, Weatherproof cover |
| Technical Condition:           | fair                                                                                    |
| Condition (visual):            | fair                                                                                    |
| UVV (Technical Inspection):    | not specified                                                                           |
| Tyres:                         | Solid                                                                                   |