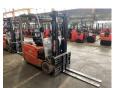

BT - C3E 160 L

Preis auf Anfrage

| Offer Nr.:                     | HPM0363                                                                                 |
|--------------------------------|-----------------------------------------------------------------------------------------|
| Manufacturer:                  | BT                                                                                      |
| Model:                         | C3E 160 L                                                                               |
| YoC:                           | 2013                                                                                    |
| Seriennr.:                     | 377376                                                                                  |
| Operating Hours <sup>h</sup> : | 18,000 h                                                                                |
| Lifting capacity:              | 1,600 kg                                                                                |
| Lifting height:                | 2,970 mm                                                                                |
| Free lift:                     | 1,450 mm                                                                                |
| Construction height:           | 2,045 mm                                                                                |
| Forks:                         | Länge 1.200 mm                                                                          |
| Fork carriage:                 | Gabeln Ausschub auf 2.000 mm                                                            |
| Engine type:                   | Electric                                                                                |
| Type of construction:          | Electric 3-wheel                                                                        |
| Mast type:                     | Duplex                                                                                  |
| Attachments:                   | Sideshifts                                                                              |
| Additional equipment:          | 3rd valve, Weiße Reifen, 4th valve, Spotlight rear, Spotlight front, Weatherproof cover |
| Technical Condition:           | fair                                                                                    |
| Condition (visual):            | fair                                                                                    |
| UVV (Technical Inspection):    | not specified                                                                           |
| Tyres:                         | Solid                                                                                   |