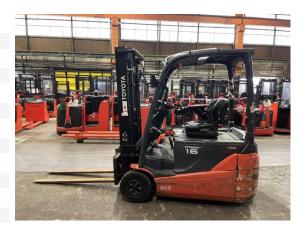

## Toyota - 8FBE 16 T

Preis auf Anfrage

| Offer Nr.:            | HPM0369          |
|-----------------------|------------------|
| Manufacturer:         | Toyota           |
| Model:                | 8FBE 16 T        |
| YoC:                  | 2016             |
| Seriennr.:            | 10538            |
| Operating Hoursh:     | 9,087 h          |
| Lifting capacity:     | 1,600 kg         |
| Lifting height:       | 3,300 mm         |
| Free lift:            | 1,500 mm         |
| Construction height:  | 2,050 mm         |
| Forks:                | Länge 1.200 mm   |
| Engine type:          | Electric         |
| Type of construction: | Electric 3-wheel |
| Mast type:            | Duplex           |

Additional equipment:

3rd valve, Spotlight rear, Spotlight front, Front pane, Weatherproof cover

Technical Condition: fair
Condition (visual): fair

Condition (visual): fair

UVV (Technical Inspection): not specified

Tyres: Solid

**Battery:** Bj. 2016 48 Volt 690 Ah

Dead weight: 2,980 kg

Ready to use. Shipping can be arranged at your request. Sold as seen without any warranty. Please make an arrangement for evaluation prior to order.