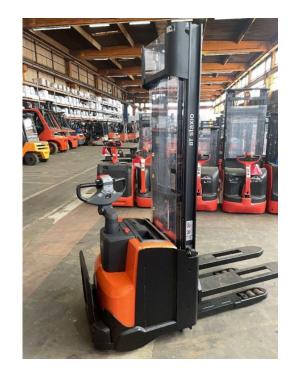

## BT - SWE 120 L - 1,2t/Duplex.1750HH/Plattf.

Preis auf Anfrage

Offer Nr.: HPM0323 Manufacturer: BT Model: SWE 120 L YoC: 2012 Seriennr.: ... 235497 Operating Hours<sup>h</sup>: 4,401 h Lifting capacity: 1,200 kg Lifting height: 3,700 mm Free lift: 1,750 mm **Construction height:** 2,230 mm Forks: Länge 1.150 mm Electric **Engine type:** Type of construction: High-lift pallet truck Mast type: Duplex Additional equipment: Initial lift, Platform - foldable **Technical Condition:** excellent good Condition (visual): UVV (Technical Inspection): current Tyres: Polyurethane Bj. 12-2015 24 Volt 260 Ah **Battery:** 

Dead weight:

1,195 kg

Ready to use. Shipping can be arranged at your request. Sold as seen without any warranty. Please make an arrangement for evaluation prior to order.

(h) Operating hours quoted as read from the counters, errors excepted.