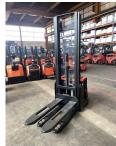

## BT - SWE 120 L - 1,2t/Duplex.1750HH/Plattf.

Preis auf Anfrage

Offer Nr.: HPM0323 Manufacturer: BT Model: SWE 120 L YoC: 2012 Seriennr.: ... 235497 Operating Hours<sup>h</sup>: 4,401 h Lifting capacity: 1,200 kg Lifting height: 3,700 mm Free lift: 1,750 mm **Construction height:** 2,230 mm Forks: Länge 1.150 mm Electric **Engine type:** Type of construction: High-lift pallet truck Mast type: Duplex Additional equipment: Initial lift, Platform - foldable **Technical Condition:** excellent good Condition (visual): UVV (Technical Inspection): current Tyres: Polyurethane Bj. 12-2015 24 Volt 260 Ah **Battery:** 