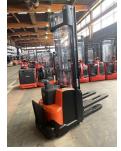

## BT - SWE 120 L - 1,2t/Duplex.1750HH/Plattf.

Preis auf Anfrage

Offer Nr.: HPM0323 Manufacturer: BT Model: SWE 120 L YoC: 2012 Seriennr.: ... 235497 Operating Hours<sup>h</sup>: 4,401 h Lifting capacity: 1,200 kg Lifting height: 3,700 mm Free lift: 1,750 mm **Construction height:** 2,230 mm Forks: Länge 1.150 mm Electric **Engine type:** Type of construction: High-lift pallet truck Mast type: Duplex Additional equipment: Initial lift, Platform - foldable **Technical Condition:** excellent good Condition (visual): UVV (Technical Inspection): current Tyres: Polyurethane Bj. 12-2015 24 Volt 260 Ah **Battery:** 

Dead weight:

1,195 kg

Ready to use. Shipping can be arranged at your request. Sold as seen without any warranty. Please make an arrangement for evaluation prior to order.

(h) Operating hours quoted as read from the counters, errors excepted.