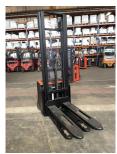

## BT - SWE 120 L - 1,2t/Duplex.1750HH/Plattf.

Preis auf Anfrage

Offer Nr.: HPM0323 Manufacturer: BT Model: SWE 120 L YoC: 2012 Seriennr.: ... 235497 Operating Hours<sup>h</sup>: 4,401 h Lifting capacity: 1,200 kg Lifting height: 3,700 mm Free lift: 1,750 mm **Construction height:** 2,230 mm Forks: Länge 1.150 mm Electric **Engine type:** Type of construction: High-lift pallet truck Mast type: Duplex Additional equipment: Initial lift, Platform - foldable **Technical Condition:** excellent good Condition (visual): UVV (Technical Inspection): current Tyres: Polyurethane Bj. 12-2015 24 Volt 260 Ah **Battery:** 

Dead weight:

1,195 kg

Ready to use. Shipping can be arranged at your request. Sold as seen without any warranty. Please make an arrangement for evaluation prior to order.

(h) Operating hours quoted as read from the counters, errors excepted.