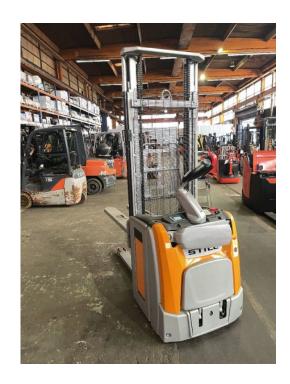

## Still - EXV - SF 16 - 1,6to/Gabel-Länge ...

Price: € 7,900.00 \*
Statutory VAT (19 %) to be added

| Offer Nr.:                     | HPM0196                    |
|--------------------------------|----------------------------|
| Manufacturer:                  | Still                      |
| Model:                         | EXV - SF 16                |
| YoC:                           | 2017                       |
| Seriennr.:                     | H00018                     |
| Operating Hours <sup>h</sup> : | 6,919 h                    |
| Lifting capacity:              | 1,600 kg                   |
| Lifting height:                | 3,330 mm                   |
| Construction height:           | 2,120 mm                   |
| Forks:                         | Länge 1.600 mm !!!!        |
| Engine type:                   | Electric                   |
| Type of construction:          | High-lift pallet truck     |
| Mast type:                     | Standard                   |
| Additional equipment:          | Servo, Platform - foldable |
| Technical Condition:           | good                       |
| Condition (visual):            | excellent                  |
| UVV (Technical Inspection):    | current                    |
| Tyres:                         | Polyurethane               |
| Battery:                       | Bj. 2017 24 Volt 325 Ah    |
| Dead weight:                   | 1,475 kg                   |