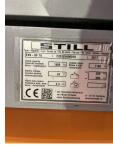

## Still - EXV - SF 16 - 1,6to/Gabel-Länge ...

Price: € 7,900.00 \*
Statutory VAT (19 %) to be added

| Offer Nr.:                     | HPM0196                    |
|--------------------------------|----------------------------|
| Manufacturer:                  | Still                      |
| Model:                         | EXV - SF 16                |
| YoC:                           | 2017                       |
| Seriennr.:                     | H00018                     |
| Operating Hours <sup>h</sup> : | 6,919 h                    |
| Lifting capacity:              | 1,600 kg                   |
| Lifting height:                | 3,330 mm                   |
| Construction height:           | 2,120 mm                   |
| Forks:                         | Länge 1.600 mm !!!!        |
| Engine type:                   | Electric                   |
| Type of construction:          | High-lift pallet truck     |
| Mast type:                     | Standard                   |
| Additional equipment:          | Servo, Platform - foldable |
| Technical Condition:           | good                       |
| Condition (visual):            | excellent                  |
| UVV (Technical Inspection):    | current                    |
| Tyres:                         | Polyurethane               |
| Battery:                       | Bj. 2017 24 Volt 325 Ah    |
| Dead weight:                   | 1,475 kg                   |