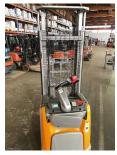

## Still - EXV - SF 16 - 1,6to/Gabel-Länge ...

Price: € 7,900.00 \*
Statutory VAT (19 %) to be added

| Offer Nr.:                     | HPM0196                    |
|--------------------------------|----------------------------|
| Manufacturer:                  | Still                      |
| Model:                         | EXV - SF 16                |
| YoC:                           | 2017                       |
| Seriennr.:                     | H00018                     |
| Operating Hours <sup>h</sup> : | 6,919 h                    |
| Lifting capacity:              | 1,600 kg                   |
| Lifting height:                | 3,330 mm                   |
| Construction height:           | 2,120 mm                   |
| Forks:                         | Länge 1.600 mm !!!!        |
| Engine type:                   | Electric                   |
| Type of construction:          | High-lift pallet truck     |
| Mast type:                     | Standard                   |
| Additional equipment:          | Servo, Platform - foldable |
| Technical Condition:           | good                       |
| Condition (visual):            | excellent                  |
| UVV (Technical Inspection):    | current                    |
| Tyres:                         | Polyurethane               |
| Battery:                       | Bj. 2017 24 Volt 325 Ah    |
| Dead weight:                   | 1,475 kg                   |