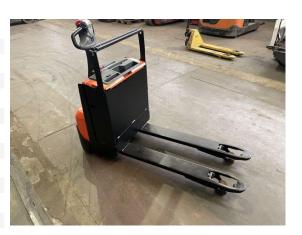

## **BT - LWE 160**

Preis auf Anfrage

| Offer Nr.:                     | HPM0375                 |
|--------------------------------|-------------------------|
| Manufacturer:                  | BT                      |
| Model:                         | LWE 160                 |
| YoC:                           | 2017                    |
| Seriennr.:                     | 485260                  |
| Operating Hours <sup>h</sup> : | 3,761 h                 |
| Lifting capacity:              | 1,600 kg                |
| Construction height:           | 1,560 mm                |
| Forks:                         | Länge 1.150 mm          |
| Engine type:                   | Electric                |
| Type of construction:          | Pallet truck            |
| Mast type:                     | None                    |
| Technical Condition:           | good                    |
| Condition (visual):            | good                    |
| UVV (Technical Inspection):    | current                 |
| Tyres:                         | Polyurethane            |
| Battery:                       | Bj. 2017 24 Volt 245 Ah |
| Dead weight:                   | 595 kg                  |