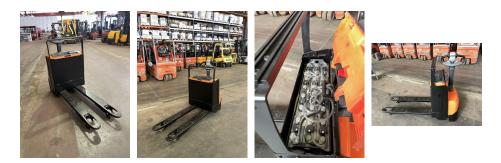

## **BT - LWE 160**

Preis auf Anfrage

| Offer Nr.:                     | HPM0375                 |
|--------------------------------|-------------------------|
| Manufacturer:                  | BT                      |
| Model:                         | LWE 160                 |
| YoC:                           | 2017                    |
| Seriennr.:                     | 485260                  |
| Operating Hours <sup>h</sup> : | 3,761 h                 |
| Lifting capacity:              | 1,600 kg                |
| Construction height:           | 1,560 mm                |
| Forks:                         | Länge 1.150 mm          |
| Engine type:                   | Electric                |
| Type of construction:          | Pallet truck            |
| Mast type:                     | None                    |
| Technical Condition:           | good                    |
| Condition (visual):            | good                    |
| UVV (Technical Inspection):    | current                 |
| Tyres:                         | Polyurethane            |
| Battery:                       | Bj. 2017 24 Volt 245 Ah |
| Dead weight:                   | 595 kg                  |

Ready to use. Shipping can be arranged at your request. Sold as seen without any warranty. Please make an arrangement for evaluation prior to order.

(<sup>h</sup>) Operating hours quoted as read from the counters, errors excepted.