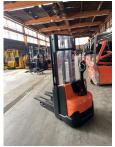

## Toyota - SWE 100

Preis auf Anfrage

| Offer Nr.                      | LIDMO264                |
|--------------------------------|-------------------------|
| Offer Nr.:                     | HPM0364                 |
| Manufacturer:                  | Toyota                  |
| Model:                         | SWE 100                 |
| YoC:                           | 2017                    |
| Seriennr.:                     | 530528                  |
| Operating Hours <sup>h</sup> : | 3,822 h                 |
| Lifting capacity:              | 1,000 kg                |
| Lifting height:                | 2,700 mm                |
| Construction height:           | 1,850 mm                |
| Forks:                         | Läng 1.150 mm           |
| Engine type:                   | Electric                |
| Type of construction:          | High-lift pallet truck  |
| Mast type:                     | Standard                |
| Technical Condition:           | good                    |
| Condition (visual):            | good                    |
| UVV (Technical Inspection):    | current                 |
| Tyres:                         | Polyurethane            |
| Battery:                       | Bj. 2017 24 Volt 150 Ah |
| Dead weight:                   | 925 kg                  |