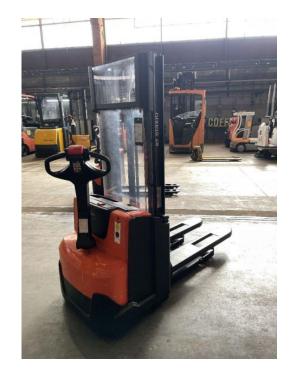

## Toyota - SWE 100

Preis auf Anfrage

| Offer Nr.                      | LIDMO264                |
|--------------------------------|-------------------------|
| Offer Nr.:                     | HPM0364                 |
| Manufacturer:                  | Toyota                  |
| Model:                         | SWE 100                 |
| YoC:                           | 2017                    |
| Seriennr.:                     | 530528                  |
| Operating Hours <sup>h</sup> : | 3,822 h                 |
| Lifting capacity:              | 1,000 kg                |
| Lifting height:                | 2,700 mm                |
| Construction height:           | 1,850 mm                |
| Forks:                         | Läng 1.150 mm           |
| Engine type:                   | Electric                |
| Type of construction:          | High-lift pallet truck  |
| Mast type:                     | Standard                |
| Technical Condition:           | good                    |
| Condition (visual):            | good                    |
| UVV (Technical Inspection):    | current                 |
| Tyres:                         | Polyurethane            |
| Battery:                       | Bj. 2017 24 Volt 150 Ah |
| Dead weight:                   | 925 kg                  |