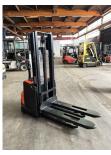

## Toyota - SWE 100

Preis auf Anfrage

| Offer Nr.                      | LIDMO264                |
|--------------------------------|-------------------------|
| Offer Nr.:                     | HPM0364                 |
| Manufacturer:                  | Toyota                  |
| Model:                         | SWE 100                 |
| YoC:                           | 2017                    |
| Seriennr.:                     | 530528                  |
| Operating Hours <sup>h</sup> : | 3,822 h                 |
| Lifting capacity:              | 1,000 kg                |
| Lifting height:                | 2,700 mm                |
| Construction height:           | 1,850 mm                |
| Forks:                         | Läng 1.150 mm           |
| Engine type:                   | Electric                |
| Type of construction:          | High-lift pallet truck  |
| Mast type:                     | Standard                |
| Technical Condition:           | good                    |
| Condition (visual):            | good                    |
| UVV (Technical Inspection):    | current                 |
| Tyres:                         | Polyurethane            |
| Battery:                       | Bj. 2017 24 Volt 150 Ah |
| Dead weight:                   | 925 kg                  |

Ready to use. Shipping can be arranged at your request. Sold as seen without any warranty. Please make an arrangement for evaluation prior to order.

(h) Operating hours quoted as read from the counters, errors excepted.