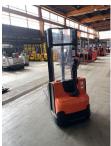

## Toyota - SWE 100

Preis auf Anfrage

| Offer Nr.                      | LIDMO264                |
|--------------------------------|-------------------------|
| Offer Nr.:                     | HPM0364                 |
| Manufacturer:                  | Toyota                  |
| Model:                         | SWE 100                 |
| YoC:                           | 2017                    |
| Seriennr.:                     | 530528                  |
| Operating Hours <sup>h</sup> : | 3,822 h                 |
| Lifting capacity:              | 1,000 kg                |
| Lifting height:                | 2,700 mm                |
| Construction height:           | 1,850 mm                |
| Forks:                         | Läng 1.150 mm           |
| Engine type:                   | Electric                |
| Type of construction:          | High-lift pallet truck  |
| Mast type:                     | Standard                |
| Technical Condition:           | good                    |
| Condition (visual):            | good                    |
| UVV (Technical Inspection):    | current                 |
| Tyres:                         | Polyurethane            |
| Battery:                       | Bj. 2017 24 Volt 150 Ah |
| Dead weight:                   | 925 kg                  |

Ready to use. Shipping can be arranged at your request. Sold as seen without any warranty. Please make an arrangement for evaluation prior to order.

(h) Operating hours quoted as read from the counters, errors excepted.