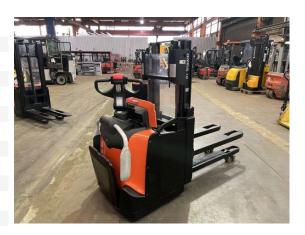

## Toyota - SPE 200 D

| Offer Nr.:                     | HPM0371                 |
|--------------------------------|-------------------------|
| Manufacturer:                  | Toyota                  |
| Model:                         | SPE 200 D               |
| YoC:                           | 2018                    |
| Seriennr.:                     | 559363                  |
| Operating Hours <sup>h</sup> : | 3,806 h                 |
| Lifting capacity:              | 1,000 kg                |
| Lifting height:                | 1,900 mm                |
| Construction height:           | 1,480 mm                |
| Forks:                         | Länge 1.150 mm          |
| Engine type:                   | Electric                |
| Type of construction:          | High-lift pallet truck  |
| Mast type:                     | Standard                |
| Technical Condition:           | excellent               |
| Condition (visual):            | excellent               |
| UVV (Technical Inspection):    | current                 |
| Tyres:                         | Polyurethane            |
| Battery:                       | Bj. 2018 24 Volt 300 Ah |
| Dead weight:                   | 1,425 kg                |