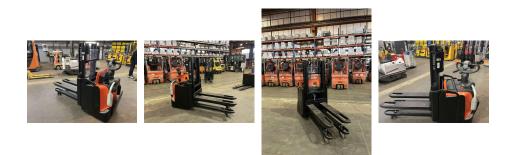

## Toyota - SPE 200 D

| Offer Nr.:                     | HPM0371                 |
|--------------------------------|-------------------------|
| Manufacturer:                  | Toyota                  |
| Model:                         | SPE 200 D               |
| YoC:                           | 2018                    |
| Seriennr.:                     | 559363                  |
| Operating Hours <sup>h</sup> : | 3,806 h                 |
| Lifting capacity:              | 1,000 kg                |
| Lifting height:                | 1,900 mm                |
| Construction height:           | 1,480 mm                |
| Forks:                         | Länge 1.150 mm          |
| Engine type:                   | Electric                |
| Type of construction:          | High-lift pallet truck  |
| Mast type:                     | Standard                |
| Technical Condition:           | excellent               |
| Condition (visual):            | excellent               |
| UVV (Technical Inspection):    | current                 |
| Tyres:                         | Polyurethane            |
| Battery:                       | Bj. 2018 24 Volt 300 Ah |
| Dead weight:                   | 1,425 kg                |