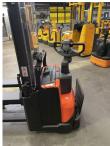

**BT - SWE 120 L** 

Preis auf Anfrage

| Offer Nr.:                     | HPM0313                           |
|--------------------------------|-----------------------------------|
| Manufacturer:                  | BT                                |
| Model:                         | SWE 120 L                         |
| YoC:                           | 2017                              |
| Seriennr.:                     | 480228                            |
| Operating Hours <sup>h</sup> : | 2,429 h                           |
| Lifting capacity:              | 1,200 kg                          |
| Lifting height:                | 3,700 mm                          |
| Free lift:                     | 1,750 mm                          |
| Construction height:           | 2,230 mm                          |
| Forks:                         | Läng 1.150 mm                     |
| Engine type:                   | Electric                          |
| Type of construction:          | High-lift pallet truck            |
| Mast type:                     | Duplex                            |
| Additional equipment:          | Initial lift, Platform - foldable |
| Technical Condition:           | excellent                         |
| Condition (visual):            | excellent                         |
| UVV (Technical Inspection):    | current                           |
| Tyres:                         | Polyurethane                      |
| Battery:                       | Bj. 2017 24 Volt 225 Ah           |

Dead weight:

1,185 kg

Ready to use. Shipping can be arranged at your request. Sold as seen without any warranty. Please make an arrangement for evaluation prior to order.

(h) Operating hours quoted as read from the counters, errors excepted.