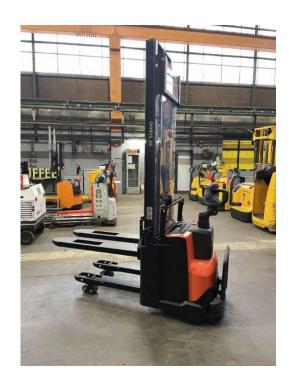

**BT - SWE 120 L** 

Preis auf Anfrage

| Offer Nr.:                     | HPM0313                           |
|--------------------------------|-----------------------------------|
| Manufacturer:                  | BT                                |
| Model:                         | SWE 120 L                         |
| YoC:                           | 2017                              |
| Seriennr.:                     | 480228                            |
| Operating Hours <sup>h</sup> : | 2,429 h                           |
| Lifting capacity:              | 1,200 kg                          |
| Lifting height:                | 3,700 mm                          |
| Free lift:                     | 1,750 mm                          |
| Construction height:           | 2,230 mm                          |
| Forks:                         | Läng 1.150 mm                     |
| Engine type:                   | Electric                          |
| Type of construction:          | High-lift pallet truck            |
| Mast type:                     | Duplex                            |
| Additional equipment:          | Initial lift, Platform - foldable |
| Technical Condition:           | excellent                         |
| Condition (visual):            | excellent                         |
| UVV (Technical Inspection):    | current                           |
| Tyres:                         | Polyurethane                      |
| Battery:                       | Bj. 2017 24 Volt 225 Ah           |

Dead weight:

1,185 kg

Ready to use. Shipping can be arranged at your request. Sold as seen without any warranty. Please make an arrangement for evaluation prior to order.

(h) Operating hours quoted as read from the counters, errors excepted.