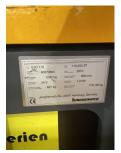

## **Jungheinrich - EJC 112**

Preis auf Anfrage

| Offer Nr.:                     | HPM0420                 |
|--------------------------------|-------------------------|
| Manufacturer:                  | Jungheinrich            |
| Model:                         | EJC 112                 |
| YoC:                           | 2010                    |
| Seriennr.:                     | 370600                  |
| Operating Hours <sup>h</sup> : | 3,114 h                 |
| Lifting capacity:              | 1,200 kg                |
| Lifting height:                | 2,500 mm                |
| Construction height:           | 1,700 mm                |
| Forks:                         | Länge 1.200 mm          |
| Engine type:                   | Electric                |
| Type of construction:          | High-lift pallet truck  |
| Mast type:                     | Standard                |
| Additional equipment:          | Integrated charger      |
| Technical Condition:           | excellent               |
| Condition (visual):            | good                    |
| UVV (Technical Inspection):    | current                 |
| Tyres:                         | Polyurethane            |
| Battery:                       | Bj. 2010 24 Volt 225 Ah |
| Dead weight:                   | 847 kg                  |