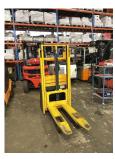

## **Jungheinrich - EJC 112**

Preis auf Anfrage

| Offer Nr.:                     | HPM0420                 |
|--------------------------------|-------------------------|
| Manufacturer:                  | Jungheinrich            |
| Model:                         | EJC 112                 |
| YoC:                           | 2010                    |
| Seriennr.:                     | 370600                  |
| Operating Hours <sup>h</sup> : | 3,114 h                 |
| Lifting capacity:              | 1,200 kg                |
| Lifting height:                | 2,500 mm                |
| Construction height:           | 1,700 mm                |
| Forks:                         | Länge 1.200 mm          |
| Engine type:                   | Electric                |
| Type of construction:          | High-lift pallet truck  |
| Mast type:                     | Standard                |
| Additional equipment:          | Integrated charger      |
| Technical Condition:           | excellent               |
| Condition (visual):            | good                    |
| UVV (Technical Inspection):    | current                 |
| Tyres:                         | Polyurethane            |
| Battery:                       | Bj. 2010 24 Volt 225 Ah |
| Dead weight:                   | 847 kg                  |