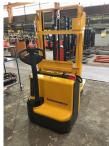

## **Jungheinrich - EJC 112**

Preis auf Anfrage

| Offer Nr.:                     | HPM0420                 |
|--------------------------------|-------------------------|
| Manufacturer:                  | Jungheinrich            |
| Model:                         | EJC 112                 |
| YoC:                           | 2010                    |
| Seriennr.:                     | 370600                  |
| Operating Hours <sup>h</sup> : | 3,114 h                 |
| Lifting capacity:              | 1,200 kg                |
| Lifting height:                | 2,500 mm                |
| Construction height:           | 1,700 mm                |
| Forks:                         | Länge 1.200 mm          |
| Engine type:                   | Electric                |
| Type of construction:          | High-lift pallet truck  |
| Mast type:                     | Standard                |
| Additional equipment:          | Integrated charger      |
| Technical Condition:           | excellent               |
| Condition (visual):            | good                    |
| UVV (Technical Inspection):    | current                 |
| Tyres:                         | Polyurethane            |
| Battery:                       | Bj. 2010 24 Volt 225 Ah |
| Dead weight:                   | 847 kg                  |