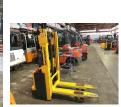

## **Jungheinrich - EJC 112**

Preis auf Anfrage

| Offer Nr.:                     | HPM0420                 |
|--------------------------------|-------------------------|
| Manufacturer:                  | Jungheinrich            |
| Model:                         | EJC 112                 |
| YoC:                           | 2010                    |
| Seriennr.:                     | 370600                  |
| Operating Hours <sup>h</sup> : | 3,114 h                 |
| Lifting capacity:              | 1,200 kg                |
| Lifting height:                | 2,500 mm                |
| Construction height:           | 1,700 mm                |
| Forks:                         | Länge 1.200 mm          |
| Engine type:                   | Electric                |
| Type of construction:          | High-lift pallet truck  |
| Mast type:                     | Standard                |
| Additional equipment:          | Integrated charger      |
| Technical Condition:           | excellent               |
| Condition (visual):            | good                    |
| UVV (Technical Inspection):    | current                 |
| Tyres:                         | Polyurethane            |
| Battery:                       | Bj. 2010 24 Volt 225 Ah |
| Dead weight:                   | 847 kg                  |