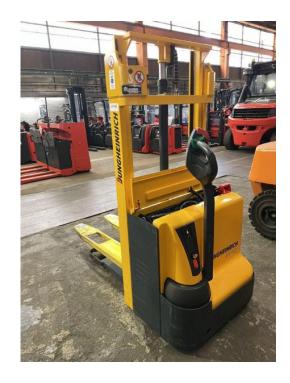

## **Jungheinrich - EJC 112**

Preis auf Anfrage

| Offer Nr.:                     | HPM0420                 |
|--------------------------------|-------------------------|
| Manufacturer:                  | Jungheinrich            |
| Model:                         | EJC 112                 |
| YoC:                           | 2010                    |
| Seriennr.:                     | 370600                  |
| Operating Hours <sup>h</sup> : | 3,114 h                 |
| Lifting capacity:              | 1,200 kg                |
| Lifting height:                | 2,500 mm                |
| Construction height:           | 1,700 mm                |
| Forks:                         | Länge 1.200 mm          |
| Engine type:                   | Electric                |
| Type of construction:          | High-lift pallet truck  |
| Mast type:                     | Standard                |
| Additional equipment:          | Integrated charger      |
| Technical Condition:           | excellent               |
| Condition (visual):            | good                    |
| UVV (Technical Inspection):    | current                 |
| Tyres:                         | Polyurethane            |
| Battery:                       | Bj. 2010 24 Volt 225 Ah |
| Dead weight:                   | 847 kg                  |