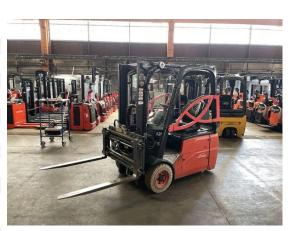

## Linde - E16C - 01 - ...

| Offer Nr.:                     | HPM0412                                                                 |
|--------------------------------|-------------------------------------------------------------------------|
| Manufacturer:                  | Linde                                                                   |
| Model:                         | E16C - 01                                                               |
| YoC:                           | 2013                                                                    |
| Seriennr.:                     | D02030                                                                  |
| Operating Hours <sup>h</sup> : | 4,847 h                                                                 |
| Lifting capacity:              | 1,600 kg                                                                |
| Lifting height:                | 2,810 mm                                                                |
| Free lift:                     | 1,200 mm                                                                |
| Construction height:           | 1,950 mm                                                                |
| Forks:                         | Länge: 1.000 mm Zinkenversteller (Öffnung<br>1.050 mm)                  |
| Engine type:                   | Electric                                                                |
| Type of construction:          | Electric 3-wheel                                                        |
| Mast type:                     | Duplex                                                                  |
| Attachments:                   | Sideshifts                                                              |
| Additional equipment:          | 3rd valve, Weiße Reifen, Pedal-gesteuert, 4th valve, Weatherproof cover |
| Technical Condition:           | good                                                                    |
| Condition (visual):            | good                                                                    |
| UVV (Technical Inspection):    | current                                                                 |
| Tyres:                         | Solid                                                                   |
| Battery:                       | Bj. 2013 48 Volt 625 Ah                                                 |
| Dead weight:                   | 3,165 kg                                                                |