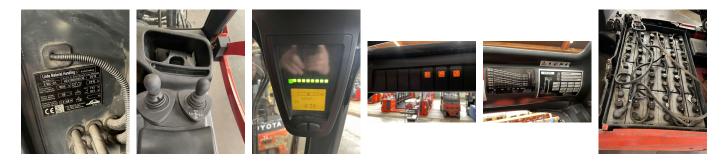

## Linde - E16C - 01 - ...

| Offer Nr.:                     | HPM0412                                                                 |
|--------------------------------|-------------------------------------------------------------------------|
| Manufacturer:                  | Linde                                                                   |
| Model:                         | E16C - 01                                                               |
| YoC:                           | 2013                                                                    |
| Seriennr.:                     | D02030                                                                  |
| Operating Hours <sup>h</sup> : | 4,847 h                                                                 |
| Lifting capacity:              | 1,600 kg                                                                |
| Lifting height:                | 2,810 mm                                                                |
| Free lift:                     | 1,200 mm                                                                |
| Construction height:           | 1,950 mm                                                                |
| Forks:                         | Länge: 1.000 mm Zinkenversteller (Öffnung<br>1.050 mm)                  |
| Engine type:                   | Electric                                                                |
| Type of construction:          | Electric 3-wheel                                                        |
| Mast type:                     | Duplex                                                                  |
| Attachments:                   | Sideshifts                                                              |
| Additional equipment:          | 3rd valve, Weiße Reifen, Pedal-gesteuert, 4th valve, Weatherproof cover |
| Technical Condition:           | good                                                                    |
| Condition (visual):            | good                                                                    |
| UVV (Technical Inspection):    | current                                                                 |
| Tyres:                         | Solid                                                                   |
| Battery:                       | Bj. 2013 48 Volt 625 Ah                                                 |
| Dead weight:                   | 3,165 kg                                                                |