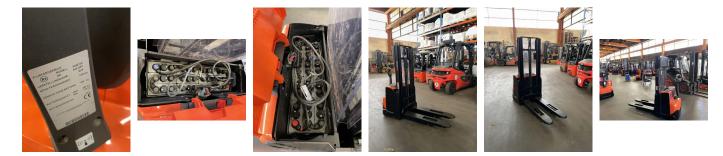

## **BT - SWE 100**

Preis auf Anfrage

| Offer Nr.:                     | HPM0403                 |
|--------------------------------|-------------------------|
| Manufacturer:                  | BT                      |
| Model:                         | SWE 100                 |
| YoC:                           | 2016                    |
| Seriennr.:                     | 451297                  |
| Operating Hours <sup>h</sup> : | 384 h                   |
| Lifting capacity:              | 1,000 kg                |
| Lifting height:                | 2,700 mm                |
| Free lift:                     | 1,400 mm                |
| Construction height:           | 1,830 mm                |
| Forks:                         | Länge 1.150 mm          |
| Engine type:                   | Electric                |
| Type of construction:          | High-lift pallet truck  |
| Mast type:                     | Standard                |
| Technical Condition:           | excellent               |
| Condition (visual):            | excellent               |
| UVV (Technical Inspection):    | current                 |
| Tyres:                         | Polyurethane            |
| Battery:                       | Bj. 2017 24 Volt 265 Ah |
| Dead weight:                   | 925 kg                  |