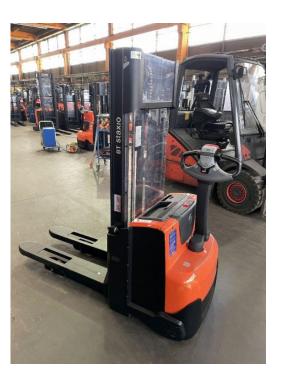

## **BT - SWE 100**

Preis auf Anfrage

| Offer Nr.:                     | HPM0403                 |
|--------------------------------|-------------------------|
| Manufacturer:                  | BT                      |
| Model:                         | SWE 100                 |
| YoC:                           | 2016                    |
| Seriennr.:                     | 451297                  |
| Operating Hours <sup>h</sup> : | 384 h                   |
| Lifting capacity:              | 1,000 kg                |
| Lifting height:                | 2,700 mm                |
| Free lift:                     | 1,400 mm                |
| Construction height:           | 1,830 mm                |
| Forks:                         | Länge 1.150 mm          |
| Engine type:                   | Electric                |
| Type of construction:          | High-lift pallet truck  |
| Mast type:                     | Standard                |
| Technical Condition:           | excellent               |
| Condition (visual):            | excellent               |
| UVV (Technical Inspection):    | current                 |
| Tyres:                         | Polyurethane            |
| Battery:                       | Bj. 2017 24 Volt 265 Ah |
| Dead weight:                   | 925 kg                  |