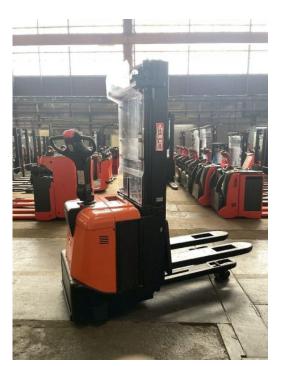

## **BT - SPE 160 L**

Preis auf Anfrage

| Offer Nr.:                     | HPM0408                 |
|--------------------------------|-------------------------|
| Manufacturer:                  | BT                      |
| Model:                         | SPE 160 L               |
| YoC:                           | 2014                    |
| Seriennr.:                     | 323138                  |
| Operating Hours <sup>h</sup> : | 2,407 h                 |
| Lifting capacity:              | 1,600 kg                |
| Lifting height:                | 4,400 mm                |
| Free lift:                     | 1,750 mm                |
| Construction height:           | 2,050 mm                |
| Forks:                         | Länge 1.150 mm          |
| Engine type:                   | Electric                |
| Type of construction:          | High-lift pallet truck  |
| Mast type:                     | Triplex                 |
| Additional equipment:          | Initial lift            |
| Technical Condition:           | excellent               |
| Condition (visual):            | excellent               |
| UVV (Technical Inspection):    | current                 |
| Tyres:                         | Polyurethane            |
| Battery:                       | Bj. 2014 24 Volt 265 Ah |
| Dead weight:                   | 1,575 kg                |