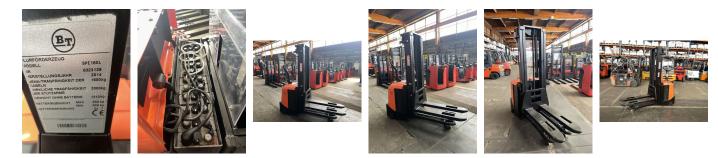

## **BT - SPE 160 L**

Preis auf Anfrage

| Offer Nr.:                     | HPM0408                 |
|--------------------------------|-------------------------|
| Manufacturer:                  | BT                      |
| Model:                         | SPE 160 L               |
| YoC:                           | 2014                    |
| Seriennr.:                     | 323138                  |
| Operating Hours <sup>h</sup> : | 2,407 h                 |
| Lifting capacity:              | 1,600 kg                |
| Lifting height:                | 4,400 mm                |
| Free lift:                     | 1,750 mm                |
| Construction height:           | 2,050 mm                |
| Forks:                         | Länge 1.150 mm          |
| Engine type:                   | Electric                |
| Type of construction:          | High-lift pallet truck  |
| Mast type:                     | Triplex                 |
| Additional equipment:          | Initial lift            |
| Technical Condition:           | excellent               |
| Condition (visual):            | excellent               |
| UVV (Technical Inspection):    | current                 |
| Tyres:                         | Polyurethane            |
| Battery:                       | Bj. 2014 24 Volt 265 Ah |
| Dead weight:                   | 1,575 kg                |