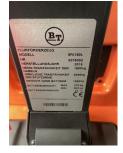

**BT - SPE 160 L** 

Preis auf Anfrage

Offer Nr.: HPM0407 Manufacturer: BT Model: SPE 160 L YoC: 2015 Seriennr.: ... 376352 Operating Hours<sup>h</sup>: 1,075 h Lifting capacity: 1,600 kg Lifting height: 4,400 mm Free lift: 1,750 mm **Construction height:** 2,050 mm Forks: Länge 1.150 mm **Engine type:** Electric Type of construction: High-lift pallet truck Triplex Mast type: Additional equipment: Initial lift **Technical Condition:** excellent Condition (visual): good **UVV** (Technical Inspection): current Tyres: Polyurethane **Battery:** Bj. 2015 24 Volt 425 AH