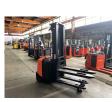

**BT - SPE 160 L** 

Preis auf Anfrage

Offer Nr.: HPM0407 Manufacturer: BT Model: SPE 160 L YoC: 2015 Seriennr.: ... 376352 Operating Hours<sup>h</sup>: 1,075 h Lifting capacity: 1,600 kg Lifting height: 4,400 mm Free lift: 1,750 mm **Construction height:** 2,050 mm Forks: Länge 1.150 mm **Engine type:** Electric Type of construction: High-lift pallet truck Triplex Mast type: Additional equipment: Initial lift **Technical Condition:** excellent Condition (visual): good **UVV** (Technical Inspection): current Tyres: Polyurethane **Battery:** Bj. 2015 24 Volt 425 AH

Dead weight:

1,625 kg

Ready to use. Shipping can be arranged at your request. Sold as seen without any warranty. Please make an arrangement for evaluation prior to order.

(h) Operating hours quoted as read from the counters, errors excepted.