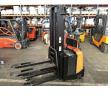

**BT - SPE 160 L** 

Preis auf Anfrage

Offer Nr.: HPM0407 Manufacturer: BT Model: SPE 160 L YoC: 2015 Seriennr.: ... 376352 Operating Hours<sup>h</sup>: 1,075 h Lifting capacity: 1,600 kg Lifting height: 4,400 mm Free lift: 1,750 mm **Construction height:** 2,050 mm Forks: Länge 1.150 mm **Engine type:** Electric Type of construction: High-lift pallet truck Triplex Mast type: Additional equipment: Initial lift **Technical Condition:** excellent Condition (visual): good **UVV** (Technical Inspection): current Tyres: Polyurethane **Battery:** Bj. 2015 24 Volt 425 AH

Dead weight:

1,625 kg

Ready to use. Shipping can be arranged at your request. Sold as seen without any warranty. Please make an arrangement for evaluation prior to order.

(h) Operating hours quoted as read from the counters, errors excepted.