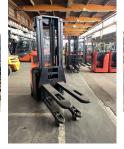

**BT - SPE 160 L** 

Preis auf Anfrage

Offer Nr.: HPM0407 Manufacturer: BT Model: SPE 160 L YoC: 2015 Seriennr.: ... 376352 Operating Hours<sup>h</sup>: 1,075 h Lifting capacity: 1,600 kg Lifting height: 4,400 mm Free lift: 1,750 mm **Construction height:** 2,050 mm Forks: Länge 1.150 mm **Engine type:** Electric Type of construction: High-lift pallet truck Triplex Mast type: Additional equipment: Initial lift **Technical Condition:** excellent Condition (visual): good **UVV** (Technical Inspection): current Tyres: Polyurethane **Battery:** Bj. 2015 24 Volt 425 AH

Dead weight:

1,625 kg

Ready to use. Shipping can be arranged at your request. Sold as seen without any warranty. Please make an arrangement for evaluation prior to order.

(h) Operating hours quoted as read from the counters, errors excepted.