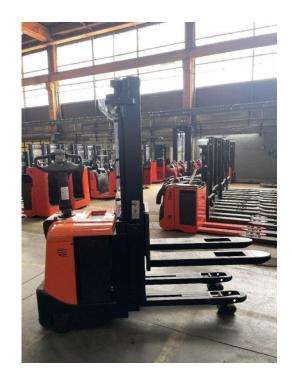

**BT - SPE 160 L** 

Preis auf Anfrage

Offer Nr.: HPM0407 Manufacturer: BT Model: SPE 160 L YoC: 2015 Seriennr.: ... 376352 Operating Hours<sup>h</sup>: 1,075 h Lifting capacity: 1,600 kg Lifting height: 4,400 mm Free lift: 1,750 mm **Construction height:** 2,050 mm Forks: Länge 1.150 mm **Engine type:** Electric Type of construction: High-lift pallet truck Triplex Mast type: Additional equipment: Initial lift **Technical Condition:** excellent Condition (visual): good **UVV** (Technical Inspection): current Tyres: Polyurethane **Battery:** Bj. 2015 24 Volt 425 AH

Dead weight:

1,625 kg

Ready to use. Shipping can be arranged at your request. Sold as seen without any warranty. Please make an arrangement for evaluation prior to order.

(h) Operating hours quoted as read from the counters, errors excepted.