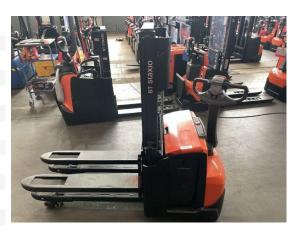

## BT - SWE 200 D

Preis auf Anfrage

| Offer Nr.:                     | HPM0416                 |
|--------------------------------|-------------------------|
| Manufacturer:                  | BT                      |
| Model:                         | SWE 200 D               |
| YoC:                           | 2017                    |
| Seriennr.:                     | 537441                  |
| Operating Hours <sup>h</sup> : | 4,515 h                 |
| Lifting capacity:              | 1,000 kg                |
| Lifting height:                | 2,100 mm                |
| Construction height:           | 1,520 mm                |
| Forks:                         | Länge 1.150 mm          |
| Engine type:                   | Electric                |
| Type of construction:          | High-lift pallet truck  |
| Mast type:                     | Standard                |
| Additional equipment:          | Initial lift            |
| Technical Condition:           | good                    |
| Condition (visual):            | good                    |
| UVV (Technical Inspection):    | current                 |
| Tyres:                         | Polyurethane            |
| Battery:                       | Bj. 2017 24 Volt 265 Ah |
| Dead weight:                   | 925 kg                  |