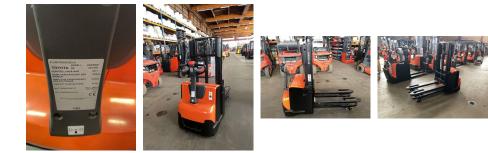

## BT - SWE 200 D

Preis auf Anfrage

| Offer Nr.:                     | HPM0416                 |
|--------------------------------|-------------------------|
| Manufacturer:                  | BT                      |
| Model:                         | SWE 200 D               |
| YoC:                           | 2017                    |
| Seriennr.:                     | 537441                  |
| Operating Hours <sup>h</sup> : | 4,515 h                 |
| Lifting capacity:              | 1,000 kg                |
| Lifting height:                | 2,100 mm                |
| Construction height:           | 1,520 mm                |
| Forks:                         | Länge 1.150 mm          |
| Engine type:                   | Electric                |
| Type of construction:          | High-lift pallet truck  |
| Mast type:                     | Standard                |
| Additional equipment:          | Initial lift            |
| Technical Condition:           | good                    |
| Condition (visual):            | good                    |
| UVV (Technical Inspection):    | current                 |
| Tyres:                         | Polyurethane            |
| Battery:                       | Bj. 2017 24 Volt 265 Ah |
| Dead weight:                   | 925 kg                  |