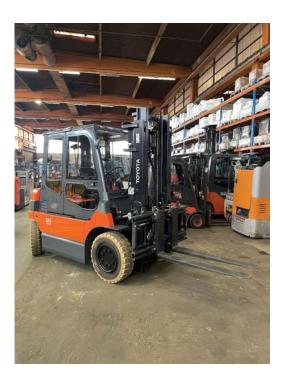

## Toyota - 7FBMF40 - 4to/3+4VentiSeitens.Zinkenv.

Preis auf Anfrage

| Offer Nr.:                     | HPM0442                                                                                               |
|--------------------------------|-------------------------------------------------------------------------------------------------------|
| Manufacturer:                  | Toyota                                                                                                |
| Model:                         | 7EBME40                                                                                               |
| YoC:                           | 2011                                                                                                  |
| Seriennr.:                     | 12101                                                                                                 |
| Operating Hours <sup>h</sup> : | 82 h                                                                                                  |
| Lifting capacity:              | 4,000 kg                                                                                              |
| Lifting height:                | 3,370 mm                                                                                              |
| Construction height:           | 2,320 mm                                                                                              |
| Forks:                         | Länge 1.200 mm (Zinkenv.Öffnung 1.200 mm)                                                             |
| Engine type:                   | Electric                                                                                              |
| Type of construction:          | Electric 4-wheel                                                                                      |
| Mast type:                     | Standard                                                                                              |
| Attachments:                   | Sideshifts, Fork positioners                                                                          |
| Additional equipment:          | 3rd valve, Weiße Reifen, 4th valve, Spotlight<br>rear, Spotlight front, Heater, Weatherproof<br>cabin |
| Technical Condition:           | excellent                                                                                             |
| Condition (visual):            | excellent                                                                                             |
| UVV (Technical Inspection):    | current                                                                                               |
| Tyres:                         | Solid                                                                                                 |
| Battery:                       | Bj. 2012 80 Volt 690 AH                                                                               |
| Dead weight:                   | 6,200 kg                                                                                              |