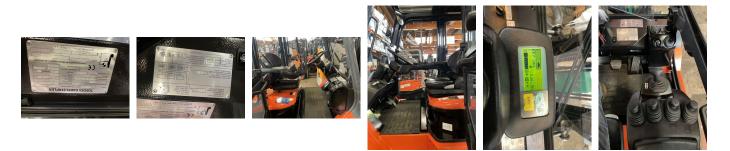

## Toyota - 7FBMF40 - 4to/3+4VentiSeitens.Zinkenv.

Preis auf Anfrage

| Offer Nr.:                     | HPM0442                                                                                               |
|--------------------------------|-------------------------------------------------------------------------------------------------------|
| Manufacturer:                  | Toyota                                                                                                |
| Model:                         | 7EBME40                                                                                               |
| YoC:                           | 2011                                                                                                  |
| Seriennr.:                     | 12101                                                                                                 |
| Operating Hours <sup>h</sup> : | 82 h                                                                                                  |
| Lifting capacity:              | 4,000 kg                                                                                              |
| Lifting height:                | 3,370 mm                                                                                              |
| Construction height:           | 2,320 mm                                                                                              |
| Forks:                         | Länge 1.200 mm (Zinkenv.Öffnung 1.200 mm)                                                             |
| Engine type:                   | Electric                                                                                              |
| Type of construction:          | Electric 4-wheel                                                                                      |
| Mast type:                     | Standard                                                                                              |
| Attachments:                   | Sideshifts, Fork positioners                                                                          |
| Additional equipment:          | 3rd valve, Weiße Reifen, 4th valve, Spotlight<br>rear, Spotlight front, Heater, Weatherproof<br>cabin |
| Technical Condition:           | excellent                                                                                             |
| Condition (visual):            | excellent                                                                                             |
| UVV (Technical Inspection):    | current                                                                                               |
| Tyres:                         | Solid                                                                                                 |
| Battery:                       | Bj. 2012 80 Volt 690 AH                                                                               |
| Dead weight:                   | 6,200 kg                                                                                              |