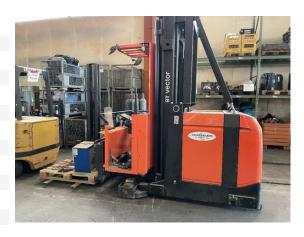

## Toyota - VCE 120

Offer Nr.:

Seriennr.:

Free lift:

Forks:

Tyres:

**Battery**:

Dead weight:

Model:

YoC:

Manufacturer:

**Operating Hours**<sup>h</sup>:

**Construction height:** 

Type of construction:

**Technical Condition:** 

UVV (Technical Inspection):

Condition (visual):

Lifting capacity:

Lifting height:

Engine type:

Mast type:

Preis auf Anfrage

Ready to use. Shipping can be arranged at your request. Sold as seen without any warranty. Please make an arrangement for evaluation prior to order.