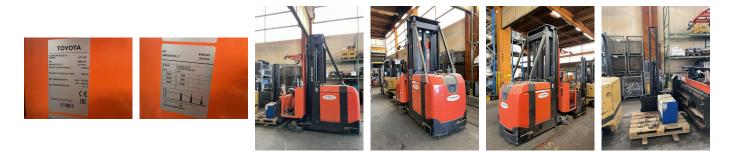

## Toyota - VCE 120

Offer Nr.:

Seriennr.:

Free lift:

Forks:

Tyres:

**Battery**:

Dead weight:

Model:

YoC:

Manufacturer:

**Operating Hours**<sup>h</sup>:

**Construction height:** 

Type of construction:

**Technical Condition:** 

UVV (Technical Inspection):

Condition (visual):

Lifting capacity:

Lifting height:

Engine type:

Mast type:

Preis auf Anfrage

Ready to use. Shipping can be arranged at your request. Sold as seen without any warranty. Please make an arrangement for evaluation prior to order.