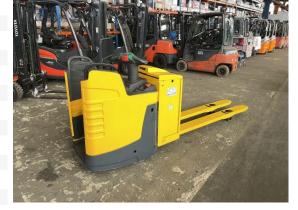

## Jungheinrich - ERE

Preis auf Anfrage

Offer Nr.: HPM0422 Manufacturer: Jungheinrich Model: **ERE** YoC: 2013 Seriennr.: ... 074668 9,258 h Operating Hoursh: Lifting capacity: 2,500 kg **Construction height:** 1,650 mm Länge 1.950 mm!!!! Forks: Engine type: Electric Type of construction: Low-level order picker Mast type: None

**Technical Condition:** good Condition (visual): good **UVV (Technical Inspection):** new Tyres:

Polyurethane

Battery: Bj. 2022 24 Volt 465 Ah

Dead weight: 1,290 kg

Ready to use. Shipping can be arranged at your request. Sold as seen without any warranty. Please make an arrangement for evaluation prior to order.