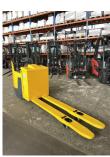

## Jungheinrich - ERE

Preis auf Anfrage

Offer Nr.: HPM0422 Manufacturer: Jungheinrich Model: **ERE** YoC: 2013 Seriennr.: ... 074668 9,258 h Operating Hoursh: Lifting capacity: 2,500 kg **Construction height:** 1,650 mm Länge 1.950 mm!!!! Forks: Engine type: Electric Type of construction: Low-level order picker Mast type: None