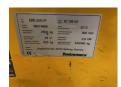

## Jungheinrich - ERE

Preis auf Anfrage

Offer Nr.: HPM0422 Manufacturer: Jungheinrich Model: **ERE** YoC: 2013 Seriennr.: ... 074668 9,258 h Operating Hoursh: Lifting capacity: 2,500 kg **Construction height:** 1,650 mm Länge 1.950 mm!!!! Forks: Engine type: Electric Type of construction: Low-level order picker Mast type: None

**Technical Condition:** good Condition (visual): good **UVV (Technical Inspection):** new Tyres:

Polyurethane

Battery: Bj. 2022 24 Volt 465 Ah

Dead weight: 1,290 kg

Ready to use. Shipping can be arranged at your request. Sold as seen without any warranty. Please make an arrangement for evaluation prior to order.