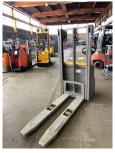

## **Jungheinrich - EJC 112**

Preis auf Anfrage

| Offer Nr.:                     | HPM0460                 |
|--------------------------------|-------------------------|
| Manufacturer:                  | Jungheinrich            |
| Model:                         | EJC 112                 |
| YoC:                           | 2018                    |
| Seriennr.:                     | 575042                  |
| Operating Hours <sup>h</sup> : | 385 h                   |
| Lifting capacity:              | 1,200 kg                |
| Lifting height:                | 2,700 mm                |
| Construction height:           | 1,710 mm                |
| Forks:                         | Länge 1.500 mm !!       |
| Engine type:                   | Electric                |
| Type of construction:          | High-lift pallet truck  |
| Mast type:                     | Standard                |
| Additional equipment:          | Integrated charger      |
| Technical Condition:           | good                    |
| Condition (visual):            | good                    |
| UVV (Technical Inspection):    | current                 |
| Tyres:                         | Polyurethane            |
| Battery:                       | Bj. 2018 24 Volt 225 Ah |
| Dead weight:                   | 995 kg                  |