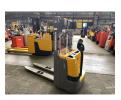

## **Jungheinrich - EJC 112**

Preis auf Anfrage

| Offer Nr.:                     | HPM0460                 |
|--------------------------------|-------------------------|
| Manufacturer:                  | Jungheinrich            |
| Model:                         | EJC 112                 |
| YoC:                           | 2018                    |
| Seriennr.:                     | 575042                  |
| Operating Hours <sup>h</sup> : | 385 h                   |
| Lifting capacity:              | 1,200 kg                |
| Lifting height:                | 2,700 mm                |
| Construction height:           | 1,710 mm                |
| Forks:                         | Länge 1.500 mm !!       |
| Engine type:                   | Electric                |
| Type of construction:          | High-lift pallet truck  |
| Mast type:                     | Standard                |
| Additional equipment:          | Integrated charger      |
| Technical Condition:           | good                    |
| Condition (visual):            | good                    |
| UVV (Technical Inspection):    | current                 |
| Tyres:                         | Polyurethane            |
| Battery:                       | Bj. 2018 24 Volt 225 Ah |
| Dead weight:                   | 995 kg                  |