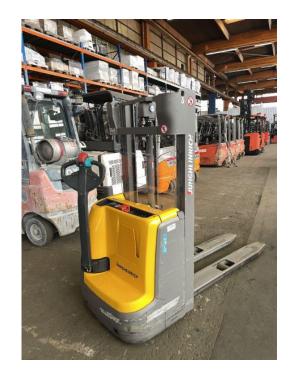

## **Jungheinrich - EJC 112**

Preis auf Anfrage

| Offer Nr.:                     | HPM0460                 |
|--------------------------------|-------------------------|
| Manufacturer:                  | Jungheinrich            |
| Model:                         | EJC 112                 |
| YoC:                           | 2018                    |
| Seriennr.:                     | 575042                  |
| Operating Hours <sup>h</sup> : | 385 h                   |
| Lifting capacity:              | 1,200 kg                |
| Lifting height:                | 2,700 mm                |
| Construction height:           | 1,710 mm                |
| Forks:                         | Länge 1.500 mm !!       |
| Engine type:                   | Electric                |
| Type of construction:          | High-lift pallet truck  |
| Mast type:                     | Standard                |
| Additional equipment:          | Integrated charger      |
| Technical Condition:           | good                    |
| Condition (visual):            | good                    |
| UVV (Technical Inspection):    | current                 |
| Tyres:                         | Polyurethane            |
| Battery:                       | Bj. 2018 24 Volt 225 Ah |
| Dead weight:                   | 995 kg                  |